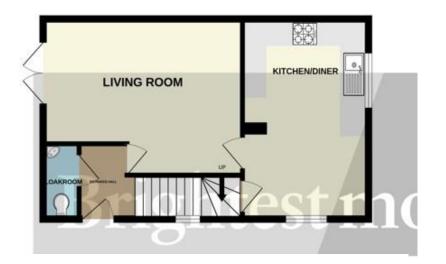

**TENURE:** Freehold

HEATING: Gas Central Heating

SERVICES: Mains gas, electricity, water and drainage

COUNCIL TAX BAND: C

Brightest move

www.brightestmove.co.uk

bridgwater@brightestmove.co.uk

Living Room 16' 01" x 12' 08" (4.9m x 3.86m) Kitchen 16' 02" x 10' 02" (4.93m x 3.1m) Bedroom One 12' 10" x 9' 08" (3.91m x 2.95m) Bedroom Two 9' 02" x 9' 00" (2.79m x 2.74m) Bedroom Three 8' 05" x 6' 07" (2.57m x 2.01m) Garage 19' 01" x 9' 04" (5.82m x 2.84m)