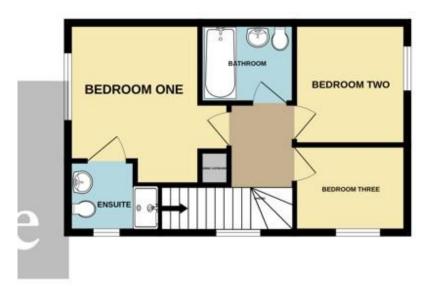

**TENURE:** Freehold

HEATING: Gas Central Heating

SERVICES: Mains gas, electricity, water and drainage

COUNCIL TAX BAND: C

Brightest move

www.brightestmove.co.uk

bridgwater@brightestmove.co.uk

Living Room 16' 01" x 12' 08" (4.9m x 3.86m) Kitchen 16' 02" x 10' 02" (4.93m x 3.1m) Bedroom One 12' 10" x 9' 08" (3.91m x 2.95m) Bedroom Two 9' 02" x 9' 00" (2.79m x 2.74m) Bedroom Three 8' 05" x 6' 07" (2.57m x 2.01m) Garage 19' 01" x 9' 04" (5.82m x 2.84m)