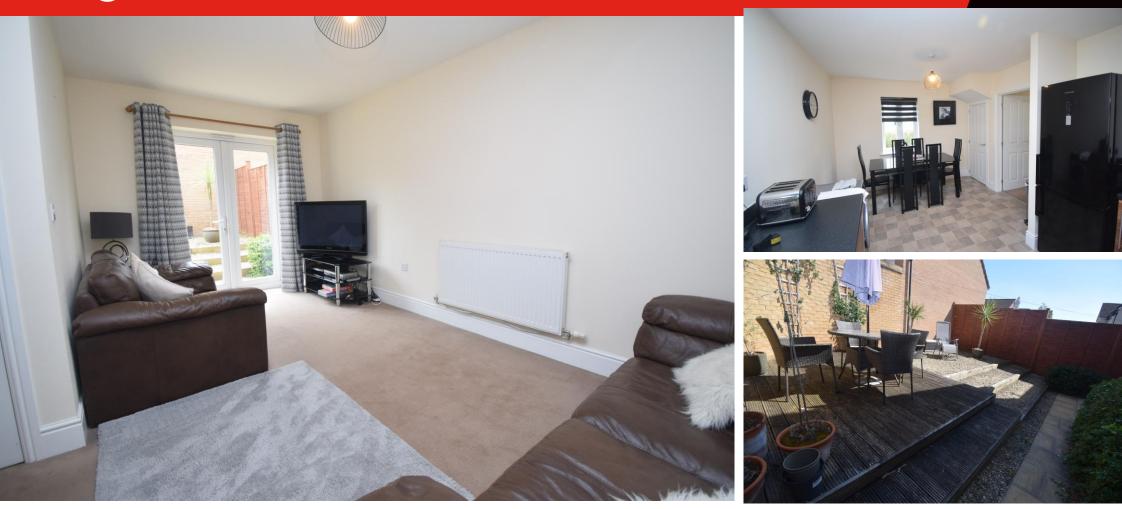

## £260,000

Brightestmove are pleased to welcome to the market this presentable and well-kept three bedroom semidetached house, located on a corner plot on the popular Stockmoor Development. Benefitting from off road parking, garage and modern fittings, this property has a cloakroom with w/c, living room with French double glazed doors to the garden, kitchen/diner, three bedrooms, main with en suite and family bathroom. It is tastefully well kept both internally and externally with a patio tiered garden.

**TENURE:** Freehold

HEATING: Gas Central Heating

SERVICES: Mains gas, electricity, water and drainage

COUNCIL TAX BAND: C

Brightest move

www.brightestmove.co.uk

bridgwater@brightestmove.co.uk

Living Room 16' 01" x 12' 08" (4.9m x 3.86m) Kitchen 16' 02" x 10' 02" (4.93m x 3.1m) Bedroom One 12' 10" x 9' 08" (3.91m x 2.95m) Bedroom Two 9' 02" x 9' 00" (2.79m x 2.74m) Bedroom Three 8' 05" x 6' 07" (2.57m x 2.01m) Garage 19' 01" x 9' 04" (5.82m x 2.84m)