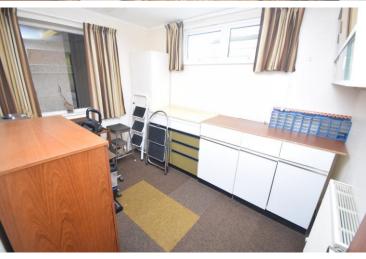

Bedroom One 13' 0" x 12' 0" (3.96m x 3.66m)

Bedroom Two 10' 07" x 9' 08" (3.23m x 2.95m)

Sun Lounge 9' 11" x 7' 06" (3.02m x 2.29m)

Study 8' 04" x 7' 01" (2.54m x 2.16m)

Garage 20' 0" x 8' 05" (6.1m x 2.57m)