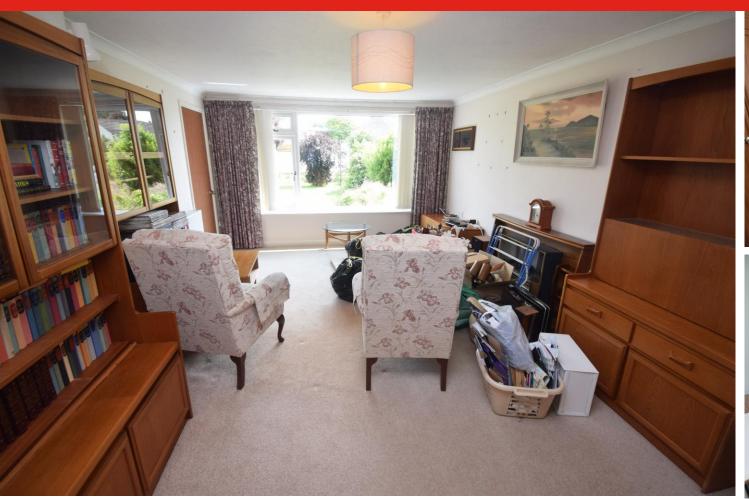

The double glazed accommodation accommodation is warmed by an oil fired central heating system & briefly comprises entrance hallway, living room, kitchen / diner, inner lobby, two bedrooms, shower room, study and sun lounge.

SERVICES: Mains electricity, water and drainage HEATING: Oil fired central heating

TENURE: Freehold COUNCIL TAX BAND: C

Living Room 19' 02" x 12' 0" (5.84m x 3.66m)

Kitchen/Diner 15' 01" x 11' 0" (4.6m x 3.35m)