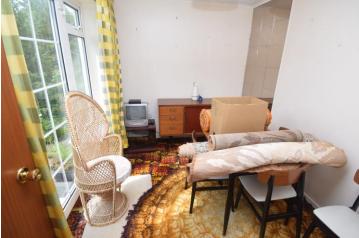

Bedroom One 13' 0" x 12' 0" (3.96m x 3.66m)

Bedroom Two 10' 07" x 9' 08" (3.23m x 2.95m)

Sun Lounge 9' 11" x 7' 06" (3.02m x 2.29m)

Study 8' 04" x 7' 01" (2.54m x 2.16m)

Garage 20' 0" x 8' 05" (6.1m x 2.57m)