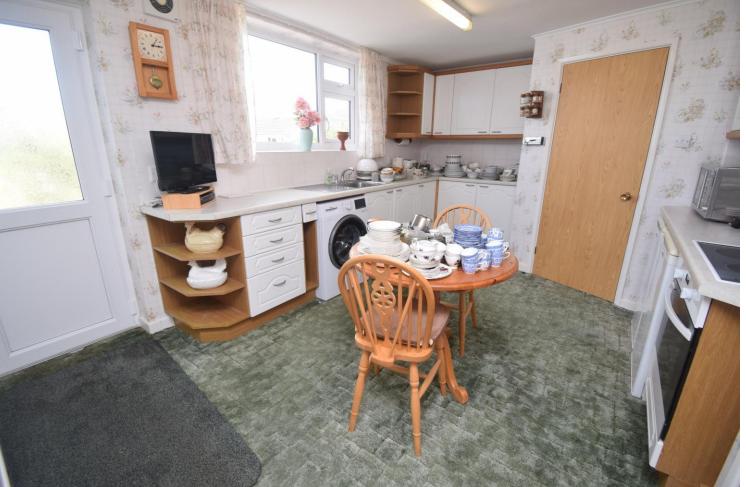

SERVICES: Mains electricity, water and drainage HEATING: Oil fired central heating

TENURE: Freehold COUNCIL TAX BAND: C

Living Room 19' 02" x 12' 0" (5.84m x 3.66m)

Kitchen/Diner 15' 01" x 11' 0" (4.6m x 3.35m)