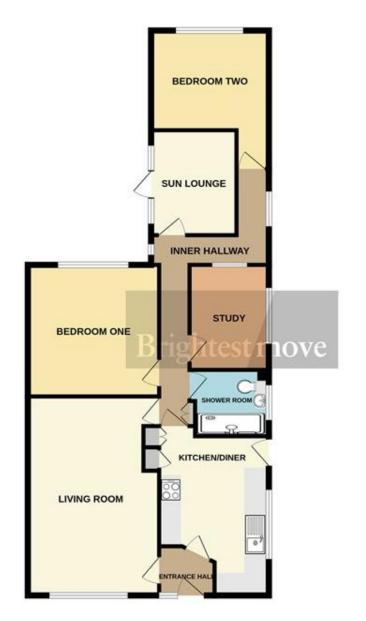

The double glazed accommodation accommodation is warmed by an oil fired central heating system & briefly comprises entrance hallway, living room, kitchen / diner, inner lobby, two bedrooms, shower room, study and sun lounge.

SERVICES: Mains electricity, water and drainage HEATING: Oil fired central heating

TENURE: Freehold COUNCIL TAX BAND: C

Living Room 19' 02" x 12' 0" (5.84m x 3.66m)

Kitchen/Diner 15' 01" x 11' 0" (4.6m x 3.35m)

Bedroom One 13' 0" x 12' 0" (3.96m x 3.66m)

Bedroom Two 10' 07" x 9' 08" (3.23m x 2.95m)

Sun Lounge 9' 11" x 7' 06" (3.02m x 2.29m)

Study 8' 04" x 7' 01" (2.54m x 2.16m)

Garage 20' 0" x 8' 05" (6.1m x 2.57m)

Approximate Total Floor Area Square Metres

No statement in these details is to be relied upon as representation of fact, and purchasers should satisfy themselves by inspection or otherwise as to the accuracy of the statements contained within. These details do not constitute any part of any offer or contract. CMH Southwest limited trading as Brightest Move and their employees and agents do not have any authority to give warranty or representation whatsoever in respect of this property. These details and all statements herein are provided without any responsibility on the part of CMH Southwest limited trading as Brightest Move or the vendors. CMH Southwest limited trading as Brightest Move has not tested the equipment or central heating system mentioned in these particulars and the purchasers are advised to satisfy themselves as to the vendors. Great care is taken when measuring, but measurements should not be relied upon for ordering carpets, equipment, etc. This property sheet forms part of our database, and is protected by the database right and copyright laws. No unauthorised copying or distribution without permission.