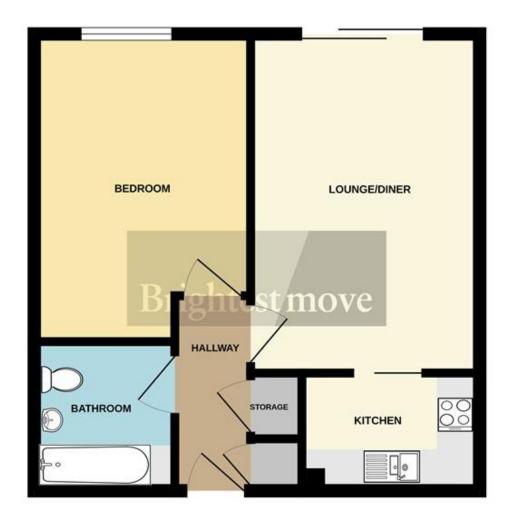

COUNCIL TAX BAND: A

**Lounge / Diner** 16' 06" x 10' 02" (5.03m x 3.1m)

**Kitchen** 7' 07" x 6' 11" (2.31m x 2.11m)

**Bedroom One** 14' 02 (max) " x 9' 07" (4.32m x 2.92m)

**Balcony** 8' 0" x 2' 07" (2.44m x 0.79m)