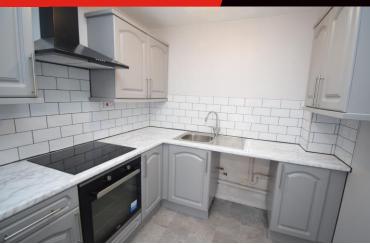

## £95,000

Brightestmove are delighted to offer for sale this purpose built first floor apartment which is situated in this popular block with views of the marina from the lounge diner with private balcony. This one bedroom home has recently been refurbished with new double glazed window in the bedroom and new electric panel heaters. This property can be accessed via stairs or lift and is situated in the corner of the block and benefits from communal parking and gardens.

COUNCIL TAX BAND: A

**Lounge / Diner** 16' 06" x 10' 02" (5.03m x 3.1m)

**Kitchen** 7' 07" x 6' 11" (2.31m x 2.11m)

**Bedroom One** 14' 02 (max) " x 9' 07" (4.32m x 2.92m)

**Balcony** 8' 0" x 2' 07" (2.44m x 0.79m)