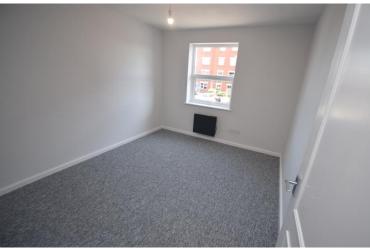

## £95,000

Brightestmove are delighted to offer for sale this purpose built first floor apartment which is situated in this popular block with views of the marina from the lounge diner with private balcony. This one bedroom home has recently been refurbished with new double glazed window in the bedroom and new electric panel heaters. This property can be accessed via stairs or lift and is situated in the corner of the block and benefits from communal parking and gardens.

COUNCIL TAX BAND: A

**Lounge / Diner** 16' 06" x 10' 02" (5.03m x 3.1m)

**Kitchen** 7' 07" x 6' 11" (2.31m x 2.11m)

**Bedroom One** 14' 02 (max) " x 9' 07" (4.32m x 2.92m)

**Balcony** 8' 0" x 2' 07" (2.44m x 0.79m)