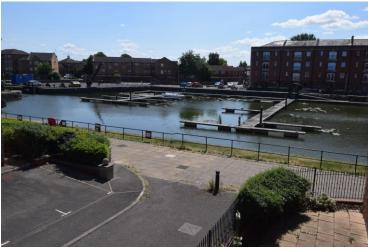

## £95,000

Brightestmove are delighted to offer for sale this purpose built first floor apartment which is situated in this popular block with views of the marina from the lounge diner with private balcony. This one bedroom home has recently been refurbished with new double glazed window in the bedroom and new electric panel heaters. This property can be accessed via stairs or lift and is situated in the corner of the block and benefits from communal parking and gardens.