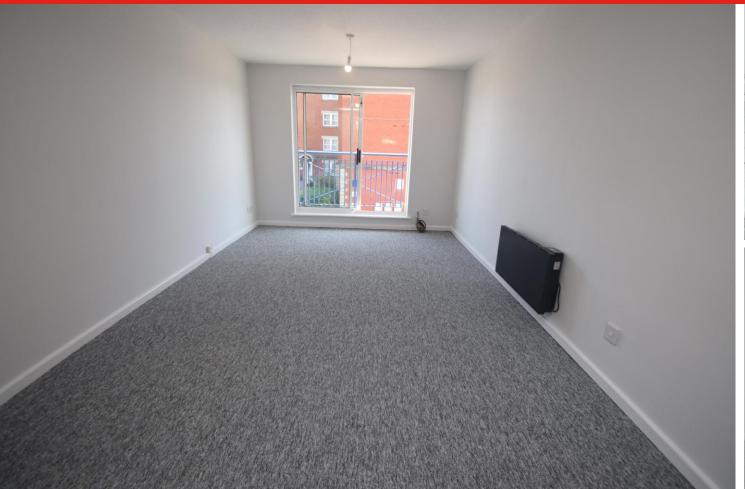

## £95,000

Brightestmove are delighted to offer for sale this purpose built first floor apartment which is situated in this popular block with views of the marina from the lounge diner with private balcony. This one bedroom home has recently been refurbished with new double glazed window in the bedroom and new electric panel heaters. This property can be accessed via stairs or lift and is situated in the corner of the block and benefits from communal parking and gardens.

COUNCIL TAX BAND: A

**Lounge / Diner** 16' 06" x 10' 02" (5.03m x 3.1m)

**Kitchen** 7' 07" x 6' 11" (2.31m x 2.11m)

**Bedroom One** 14' 02 (max) " x 9' 07" (4.32m x 2.92m)

**Balcony** 8' 0" x 2' 07" (2.44m x 0.79m)