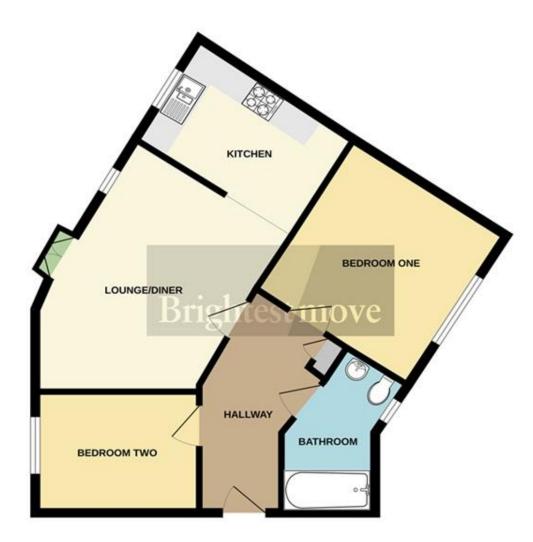

The property briefly compromises of a communal entrance, hallway, two good size bedrooms, family bathroom and a lounge/diner and kitchen.

Riverside Close is within half a mile of Bridgwater town centre.

Brightest move

www.brightestmove.co.uk

bridgwater@brightestmove.co.uk

**Lounge/Diner** 19' 00" x 11' 09" (5.79m x 3.58m) max

**Kitchen** 11' 09" x 6' 09" (3.58m x 2.06m)

Bedroom One 11' 03" x 10' 09" (3.43m x 3.28m)

Bedroom Two 10' 06" x 7' 06" (3.2m x 2.29m)

Approximate Total Floor Area 55 square meters approx

| Score          | Energy rating | Current | Potential |
|----------------|---------------|---------|-----------|
| 92+            | Α             |         |           |
| 81-91          | В             |         |           |
| 69 <b>-</b> 80 | С             | 79 C    | 79 C      |
| 55-68          | D             |         |           |
| 39-54          | E             |         |           |
| 21-38          | F             |         |           |
| 1-20           | G             |         |           |