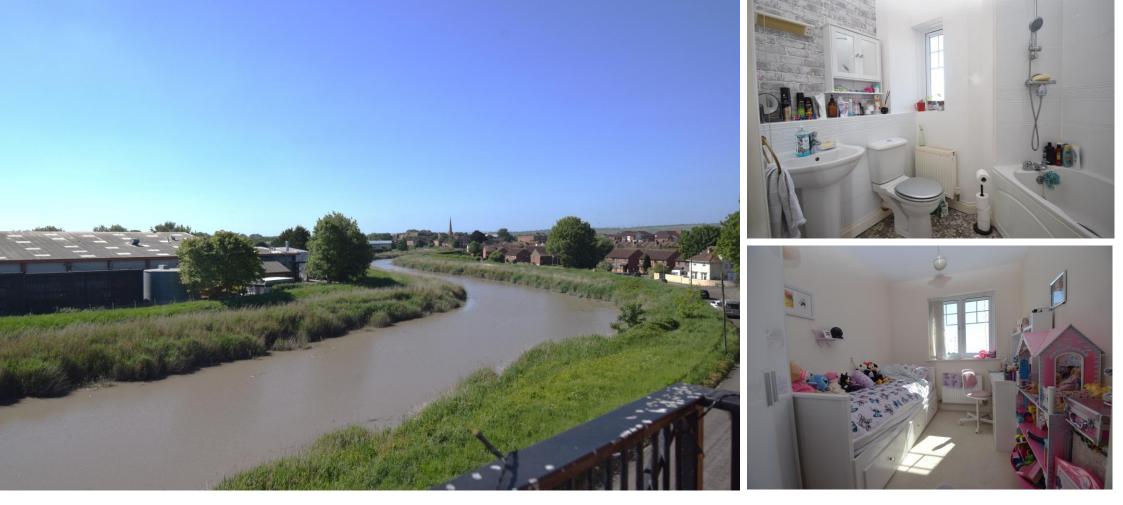

## £148,000

Brightestmove are delighted to offer for sale this two bedroom, top floor flat located in a sought after development in Bridgwater. Offered to the market with no onward chain or with tenant in situ, this well presented flat has the benefit of allocated parking, Juliette balcony, overlooking the river and has modern fittings.

The property briefly compromises of a communal entrance, hallway, two good size bedrooms, family bathroom and a lounge/diner and kitchen.

Riverside Close is within half a mile of Bridgwater town centre.

Bedroom Two 10' 06" x 7' 06" (3.2m x 2.29m)

Approximate Total Floor Area 55 square meters approx

| Score          | Energy rating | Current | Potential |
|----------------|---------------|---------|-----------|
| 92+            | Α             |         |           |
| 81-91          | В             |         |           |
| 69 <b>-</b> 80 | С             | 79 C    | 79 C      |
| 55-68          | D             |         |           |
| 39-54          | E             |         |           |
| 21-38          | F             |         |           |
| 1-20           | G             |         |           |