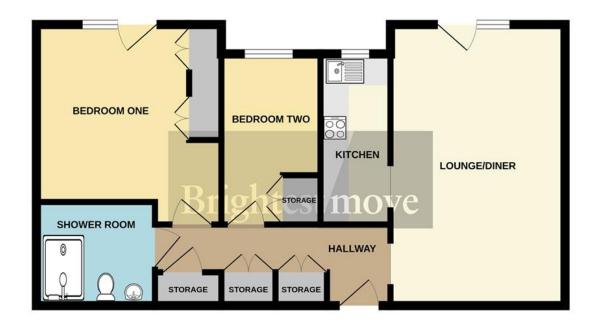

The double glazed accommodation briefly comprises hallway with ample storage, lounge/diner with Juliet balcony, fitted kitchen, two bedrooms and wet room.

Number 23 is situated to the rear of the block with a pleasant aspect overlooking the communal gardens and benefits from a residents lounge, laundry room & communal parking

**Lounge/Diner** 20' 07" x 11' 02" (6.27m x 3.4m)

**Kitchen** 10' 10" x 4' 07" (3.3m x 1.4m)

Bedroom One 12' 08" x 11' 02" (3.86m x 3.4m)

**Bedroom Two** 10' 11" x 6' 04" (3.33m x 1.93m)

No statement in these details is to be relied upon as representation of fact, and purchasers should satisfy themselves by inspection or otherwise as to the accuracy of the statements contained within. These details do not constitute any part of any offer or contract. CMH Southwest limited trading as Brightest Move and their employees and agents do not have any authority to give warranty or representation whatsoever in respect of this property. These details and all statements herein are provided without any responsibility on the part of CMH Southwest limited trading as Brightest Move or the vendors. CMH Southwest limited trading as Brightest Move and the equipment or central heating system mentioned in these particulars and the purchasers are advised to satisfy themselves as to the working order and continuous. Great care is taken when measuring, but measurements should not be relied upon for ordering carpets, equipment, etc. This property sheet forms part of our database, and is protected by the database right and copyright laws. No unauthorised copying or distribution without permission.