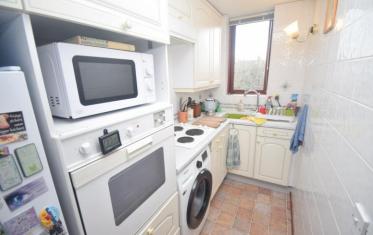

The double glazed accommodation briefly comprises hallway with ample storage, lounge/diner with Juliet balcony, fitted kitchen, two bedrooms and wet room.

Number 23 is situated to the rear of the block with a pleasant aspect overlooking the communal gardens and benefits from a residents lounge, laundry room & communal parking

**Lounge/Diner** 20' 07" x 11' 02" (6.27m x 3.4m)

**Kitchen** 10' 10" x 4' 07" (3.3m x 1.4m)

Bedroom One 12' 08" x 11' 02" (3.86m x 3.4m)

**Bedroom Two** 10' 11" x 6' 04" (3.33m x 1.93m)

No statement in these details is to be relied upon as representation of fact, and purchasers should satisfy themselves by inspection or otherwise as to the accuracy of the statements contained within. These details do not constitute any part of any offer or contract. CMH Southwest limited trading as Brightest Move and their employees and agents do not have any authority to give warranty or representation whatsoever in respect of this property. These details and all statements herein are provided without any responsibility on the part of CMH Southwest limited trading as Brightest Move or the vendors. CMH Southwest limited trading as Brightest Move and the equipment or central heating system mentioned in these particulars and the purchasers are advised to satisfy themselves as to the working order and continuous. Great care is taken when measuring, but measurements should not be relied upon for ordering carpets, equipment, etc. This property sheet forms part of our database, and is protected by the database right and copyright laws. No unauthorised copying or distribution without permission.