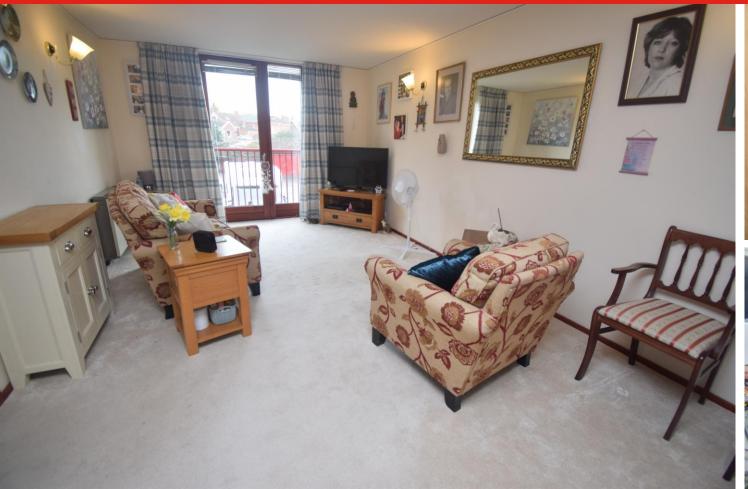

The double glazed accommodation briefly comprises hallway with ample storage, lounge/diner with Juliet balcony, fitted kitchen, two bedrooms and wet room.

Number 23 is situated to the rear of the block with a pleasant aspect overlooking the communal gardens and benefits from a residents lounge, laundry room & communal parking

**Lounge/Diner** 20' 07" x 11' 02" (6.27m x 3.4m)

**Kitchen** 10' 10" x 4' 07" (3.3m x 1.4m)

Bedroom One 12' 08" x 11' 02" (3.86m x 3.4m)

**Bedroom Two** 10' 11" x 6' 04" (3.33m x 1.93m)

No statement in these details is to be relied upon as representation of fact, and purchasers should satisfy themselves by inspection or otherwise as to the accuracy of the statements contained within. These details do not constitute any part of any offer or contract. CMH Southwest limited trading as Brightest Move and their employees and agents do not have any authority to give warranty or representation whatsoever in respect of this property. These details and all statements herein are provided without any responsibility on the part of CMH Southwest limited trading as Brightest Move or the vendors. CMH Southwest limited trading as Brightest Move and the equipment or central heating system mentioned in these particulars and the purchasers are advised to satisfy themselves as to the working order and continuous. Great care is taken when measuring, but measurements should not be relied upon for ordering carpets, equipment, etc. This property sheet forms part of our database, and is protected by the database right and copyright laws. No unauthorised copying or distribution without permission.