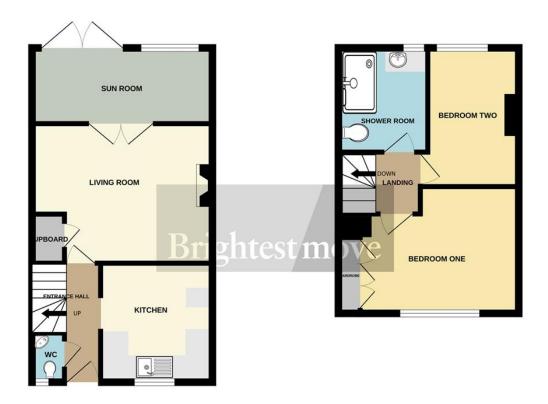

GROUND FLOOR 1ST FLOOR

Living Room 13' 11 ( max ) " x 10' (4.24m x 3.05m)

Kitchen 9' 06" x 8' 00" (2.9m x 2.44m)

Sun Room 11 ( max ) ' 10" x 5' 11" (3.61m x 1.8m)

Bedroom One 11' 10" x 9' 08" (3.61m x 2.95m)

**Bedroom Two** 7' 08" x 10' (2.34m x 3.05m)

Bathroom 8' 02" x 5' 09" (2.49m x 1.75m)

No statement in these details is to be relied upon as representation of fact, and purchasers should satisfy themselves by inspection or otherwise as to the accuracy of the statements contained within. These details do not constitute any part of any offer or contract. CMH Southwest limited trading as Brightest Move and their employees and agents do not have any authority to give warranty or representation whatsoever in respect of this property. These details and all statements herein are provided without any responsibility on the part of CMH Southwest limited trading as Brightest Move or the vendors. CMH Southwest limited trading as Brightest Move has not tested the equipment or central heating system mentioned in these particulars and the purchasers are advised to satisfy themselves as to the working order and control or ordering carpets, equipment, etc. This property sheet forms part of our databases, and is protected by the database right and copyright laws. No unauthorised copying or distribution without permission.