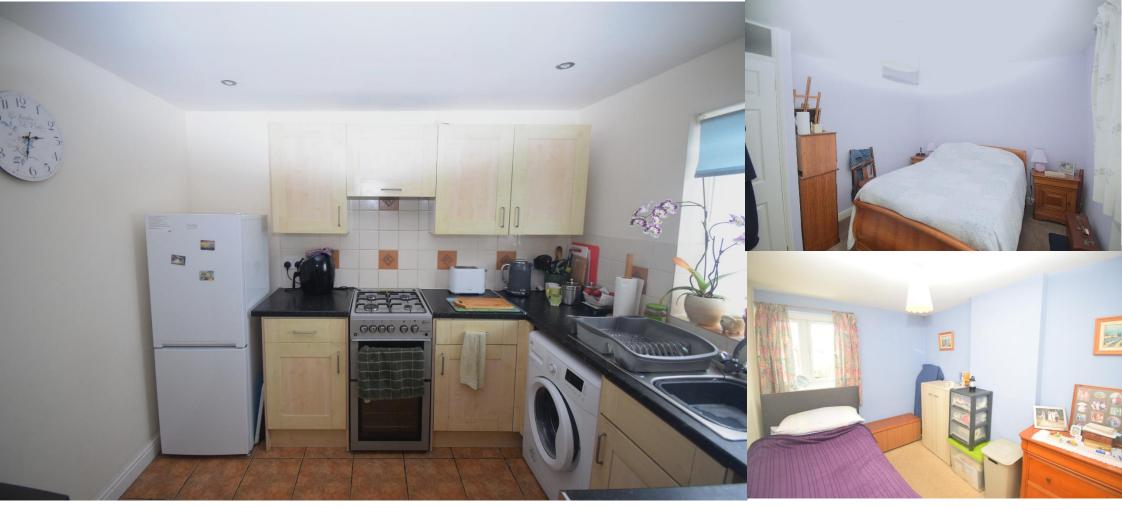

Equipped with double glazed windows throughout, this property also benefits from a sun room on the rear of the property. With two good size bedrooms, modern bathroom with walk in shower and downstairs w/c, this property has gas central heating.

GROUND FLOOR 1ST FLOOR

Living Room 13' 11 ( max ) " x 10' (4.24m x 3.05m)

Kitchen 9' 06" x 8' 00" (2.9m x 2.44m)

Sun Room 11 ( max ) ' 10" x 5' 11" (3.61m x 1.8m)

Bedroom One 11' 10" x 9' 08" (3.61m x 2.95m)

**Bedroom Two** 7' 08" x 10' (2.34m x 3.05m)

Bathroom 8' 02" x 5' 09" (2.49m x 1.75m)

No statement in these details is to be relied upon as representation of fact, and purchasers should satisfy themselves by inspection or otherwise as to the accuracy of the statements contained within. These details do not constitute any part of any offer or contract. CMH Southwest limited trading as Brightest Move and their employees and agents do not have any authority to give warranty or representation whatsoever in respect of this property. These details and all statements herein are provided without any responsibility on the part of CMH Southwest limited trading as Brightest Move or the vendors. CMH Southwest limited trading as Brightest Move has not tested the equipment or central heating system mentioned in these particulars and the purchasers are advised to satisfy themselves as to the working order and control or ordering carpets, equipment, etc. This property sheet forms part of our databases, and is protected by the database right and copyright laws. No unauthorised copying or distribution without permission.