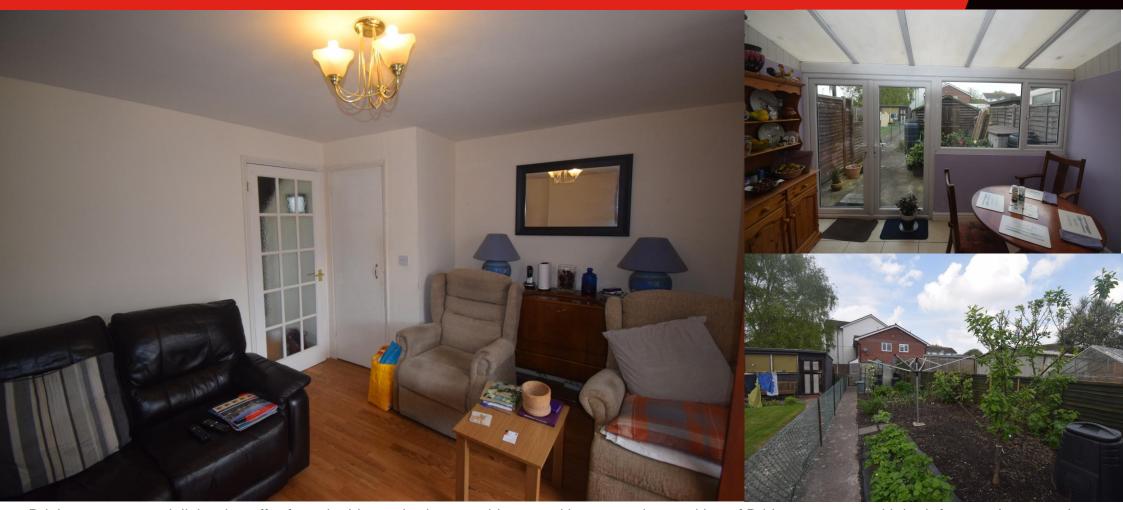

Equipped with double glazed windows throughout, this property also benefits from a sun room on the rear of the property. With two good size bedrooms, modern bathroom with walk in shower and downstairs w/c, this property has gas central heating.

GROUND FLOOR 1ST FLOOR

Living Room 13' 11 ( max ) " x 10' (4.24m x 3.05m)

Kitchen 9' 06" x 8' 00" (2.9m x 2.44m)

Sun Room 11 ( max ) ' 10" x 5' 11" (3.61m x 1.8m)

Bedroom One 11' 10" x 9' 08" (3.61m x 2.95m)