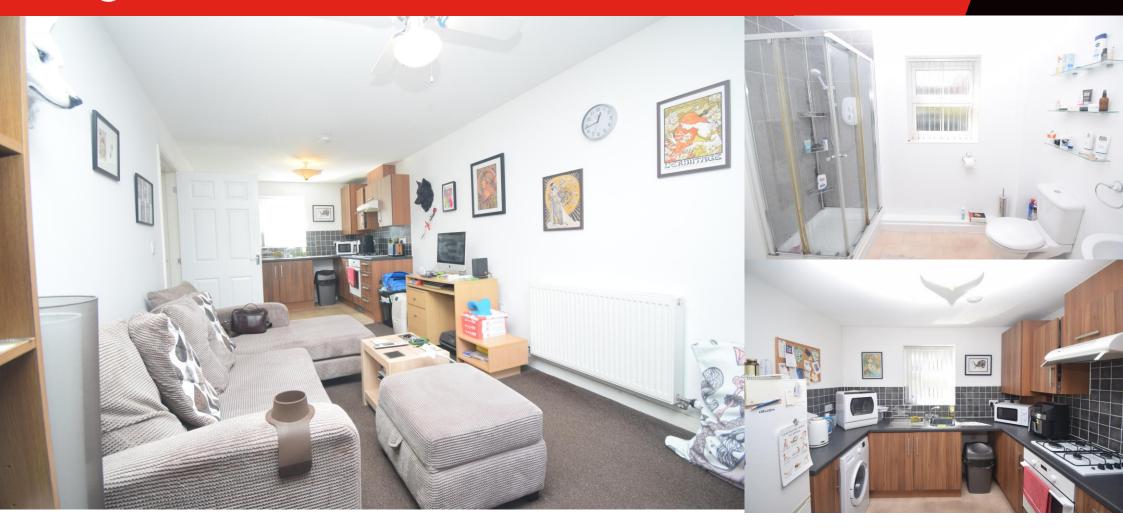

This spacious ground floor flat is situated at the back of the complex.

The double glazed accommodation briefly comprises spacious hallway with a storage cupboard, lounge/diner, fitted kitchen, a double bedroom with a good amount of natural light coming through the property.

SERVICE CHARGE: Approximately £1000 per annum

GROUND RENT: £350 per annum COUNCIL TAX BAND: A

**Kitchen/Lounge** 23' 03" x 9' 07" (7.09m x 2.92m

**Bedroom** 12' 02" x 11' 03" (3.71m x 3.43m)

**Bathroom** 6' 03" x 8' 07" (1.91m x 2.62m)