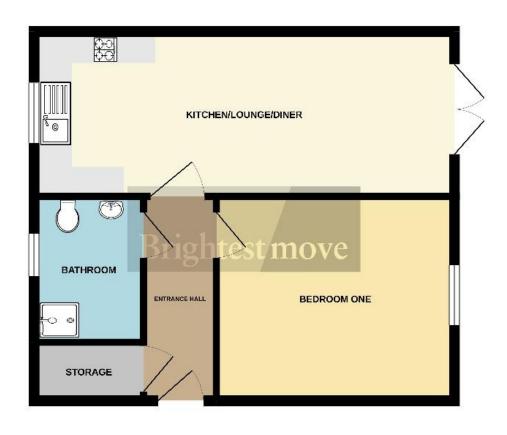

SERVICE CHARGE: Approximately £1000 per annum

GROUND RENT: £350 per annum COUNCIL TAX BAND: A

**Kitchen/Lounge** 23' 03" x 9' 07" (7.09m x 2.92m

**Bedroom** 12' 02" x 11' 03" (3.71m x 3.43m)

**Bathroom** 6' 03" x 8' 07" (1.91m x 2.62m)

**Hallway** 11' 05" x 4' 00" (3.48m x 1.22m)

EPC to be advised

No statement in these details is to be relied upon as representation of fact, and purchasers should satisfy themselves by inspection or otherwise as to the accuracy of the statements contained within. These details do not constitute any part of any offer or contract. CMH Southwest limited trading as Brightest Move and their employees and agents do not have any authority to give warranty or representation whatsoever in respect of this property. These details and all statements herein are provided without any responsibility on the part of CMH Southwest limited trading as Brightest Move or the vendors. CMH Southwest limited trading as Brightest Move and the equipment or central heating system mentioned in these particulars and the purchasers are advised to satisfy themselves as to the working order and contained measuring, but measurements should not be relied upon for ordering carpets, equipment, etc. This property sheet forms part of our databases, and is protected by the database right and copyright laws. No unauthorised copying or distribution without permission.