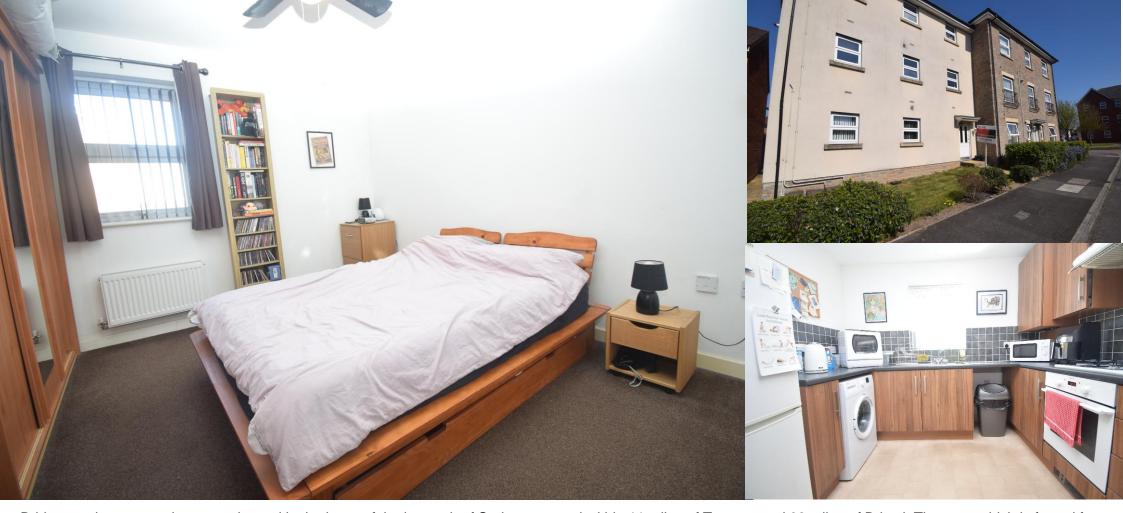

This spacious ground floor flat is situated at the back of the complex.

The double glazed accommodation briefly comprises spacious hallway with a storage cupboard, lounge/diner, fitted kitchen, a double bedroom with a good amount of natural light coming through the property.

SERVICE CHARGE: Approximately £1000 per annum

GROUND RENT: £350 per annum COUNCIL TAX BAND: A

**Kitchen/Lounge** 23' 03" x 9' 07" (7.09m x 2.92m

**Bedroom** 12' 02" x 11' 03" (3.71m x 3.43m)

**Bathroom** 6' 03" x 8' 07" (1.91m x 2.62m)