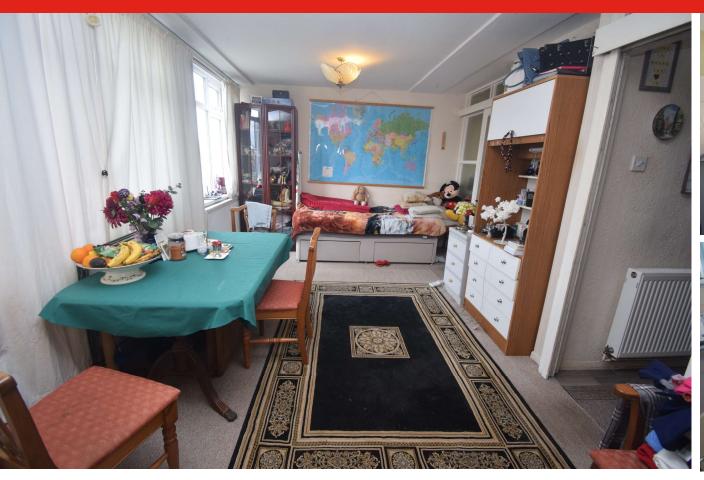

This three bedroom is accessed via a communal door, stairs and balcony and own front door

The double glazed and centrally heated accommodation briefly comprises, lounge diner, kitchen breakfast room and cloakroom/ WC to the ground floor with three bedrooms and bathroom upstairs.

SERVICE CHARGE Approximately £1326.88 per annum with £10 per annum ground rent.

GROUND FLOOR 1ST FLOOR

Lounge/Diner 17' 06" x 10' 09" (5.33m x 3.2

**Kitchen / Breakfast room** 12' 09" x 9' 08" (3.89m x 2.95m)