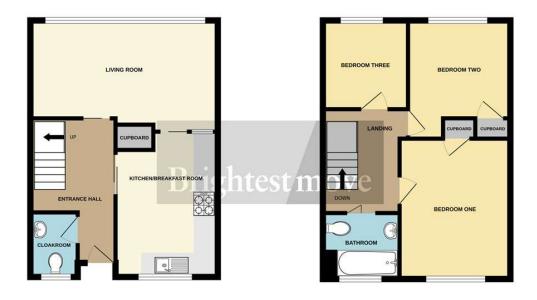

This three bedroom is accessed via a communal door, stairs and balcony and own front door

The double glazed and centrally heated accommodation briefly comprises, lounge diner, kitchen breakfast room and cloakroom/ WC to the ground floor with three bedrooms and bathroom upstairs.

SERVICE CHARGE Approximately £1326.88 per annum with £10 per annum ground rent.

GROUND FLOOR 1ST FLOOR

Lounge/Diner 17' 06" x 10' 09" (5.33m x 3.2

**Kitchen / Breakfast room** 12' 09" x 9' 08" (3.89m x 2.95m)

**Bedroom One** 13' 09" x 10' 06" (4.19m x 3.2m)

**Bedroom Two** 12' 08" x 9' 06" (3.86m x 2.9m) **Bedroom Three** 9' 04" x 7' 04" (2.84m x 2.24m)

No statement in these details is to be relied upon as representation of fact, and purchasers should satisfy themselves by inspection or otherwise as to the accuracy of the statements contained within. These details do not constitute any part of any offer or contract. CMH Southwest limited trading as Brightest Move and their employees and agents do not have any authority to give warranty or representation whatsoever in respect of this property. These details and all statements herein are provided without any responsibility on the part of CMH Southwest limited trading as Brightest Move has not tested the equipment or central heating system mentioned in these particulars and the purchasers are advised to satisfy themselves as to the working order and condition. Measurements: Great care is taken when measuring, but measurements should not be relied upon for ordering carpets, equipment, etc. This property sheet forms part of our database, and is protected by the database right and copyright laws. No unauthorised copying or distribution without permission.