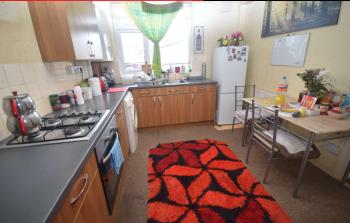

This three bedroom is accessed via a communal door, stairs and balcony and own front door

The double glazed and centrally heated accommodation briefly comprises, lounge diner, kitchen breakfast room and cloakroom/ WC to the ground floor with three bedrooms and bathroom upstairs.

SERVICE CHARGE Approximately £1326.88 per annum with £10 per annum ground rent.

GROUND FLOOR 1ST FLOOR

Lounge/Diner 17' 06" x 10' 09" (5.33m x 3.2

**Kitchen / Breakfast room** 12' 09" x 9' 08" (3.89m x 2.95m)