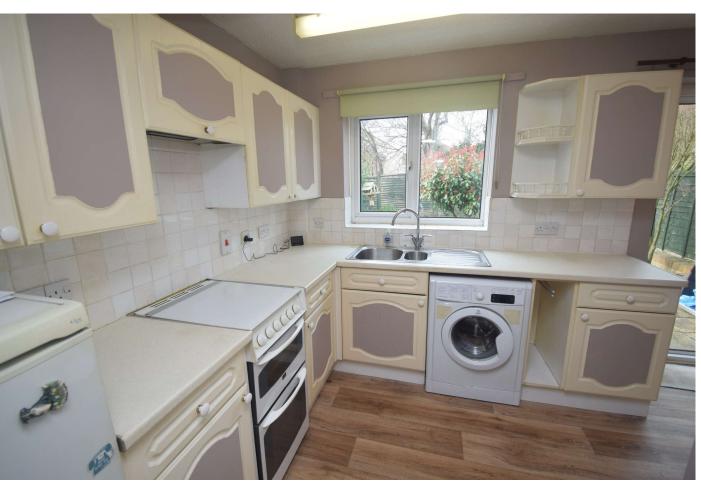

**Kitchen/Diner** 15' 0" x 8' 01" (4.57m x 2.46m)

**Bedroom One** 12' 09" x 8' 05 (excluding robes) " (3.89m x 2.57m)

**Bedroom Two** 8' 09 (max) " x 8' 01" (2.67m x 2.46m)

**Bedroom Three** 9' 07 (max) " x 6' 04 (max) " (2.92m x 1.93m)