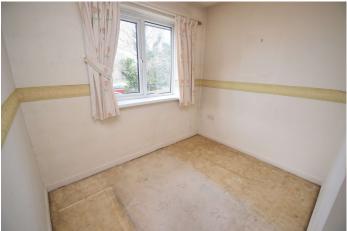

**Kitchen/Diner** 15' 0" x 8' 01" (4.57m x 2.46m)

**Bedroom One** 12' 09" x 8' 05 (excluding robes) " (3.89m x 2.57m)

**Bedroom Two** 8' 09 (max) " x 8' 01" (2.67m x 2.46m)

**Bedroom Three** 9' 07 (max) " x 6' 04 (max) " (2.92m x 1.93m)