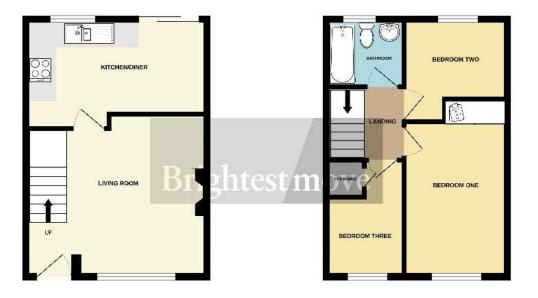

SERVICES: Mains gas, electricity, water and drainage HEATING: Gas fired central heating system

TENURE: Freehold COUNCIL TAX BAND: B

GROUND FLOOR 1ST FLOOR

**Living Room** 15' 01 " x 13' 05 ( including stairs ) " (4.6m x 4.09m)

**Kitchen/Diner** 15' 0" x 8' 01" (4.57m x 2.46m)

**Bedroom One** 12' 09" x 8' 05 (excluding robes) " (3.89m x 2.57m)

**Bedroom Two** 8' 09 (max) " x 8' 01" (2.67m x 2.46m)

**Bedroom Three** 9' 07 (max) " x 6' 04 (max) " (2.92m x 1.93m)