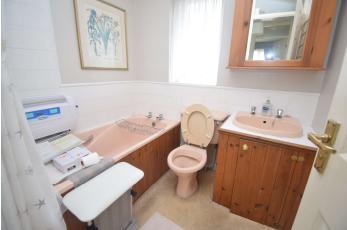

Originally built by 'Beazer Homes', this three bedroom home is now in need of updating throughout.

The double glazed and centrally heated accommodation briefly comprises, living room and kitchen diner to the ground floor with three bedrooms and bathroom upstairs.