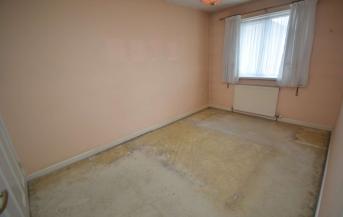

**Kitchen/Diner** 15' 0" x 8' 01" (4.57m x 2.46m)

**Bedroom One** 12' 09" x 8' 05 (excluding robes) " (3.89m x 2.57m)

**Bedroom Two** 8' 09 (max) " x 8' 01" (2.67m x 2.46m)

**Bedroom Three** 9' 07 (max) " x 6' 04 (max) " (2.92m x 1.93m)