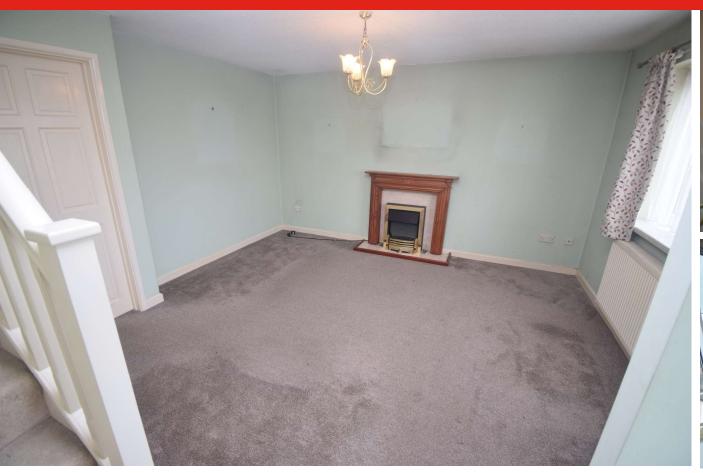

SERVICES: Mains gas, electricity, water and drainage HEATING: Gas fired central heating system

TENURE: Freehold COUNCIL TAX BAND: B

GROUND FLOOR 1ST FLOOR

**Living Room** 15' 01 " x 13' 05 ( including stairs ) " (4.6m x 4.09m)