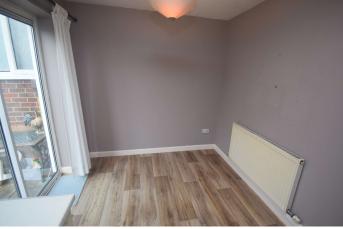

**Kitchen/Diner** 15' 0" x 8' 01" (4.57m x 2.46m)

**Bedroom One** 12' 09" x 8' 05 (excluding robes) " (3.89m x 2.57m)

**Bedroom Two** 8' 09 (max) " x 8' 01" (2.67m x 2.46m)

**Bedroom Three** 9' 07 (max) " x 6' 04 (max) " (2.92m x 1.93m)