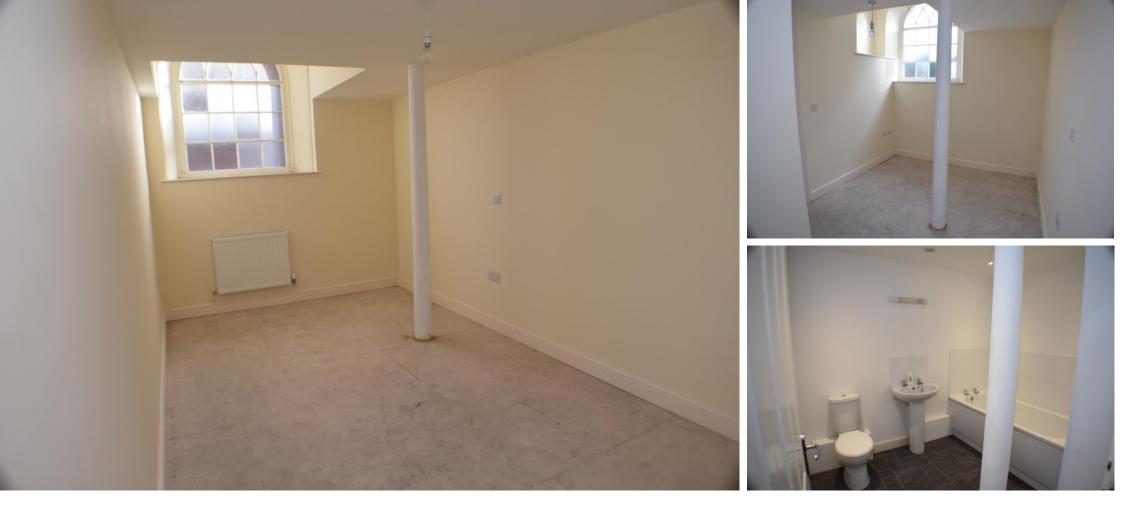

The centrally heated accommodation briefly comprises entrance hall, open plan living room/dining room/kitchen, two bedrooms with en-suite and walk-in wardrobe to master and further bathroom.

Being sold with the added advantage of no onward chain this property must be viewed to appreciate what is on offer.

## Brightest move

www.brightestmove.co.uk

bridgwater@brightestmove.co.uk

Sitting/Dining/Kitchen 32' 05" (max) x 20' 11" (max) (9.88m x 6.38m)

**Bedroom One** 18' 00" (max) x 8' 08" (max) (5.49m x 2.64m)

Bedroom Two 21' 03" (max) x 9' 00" (6.48m x 2.74m)