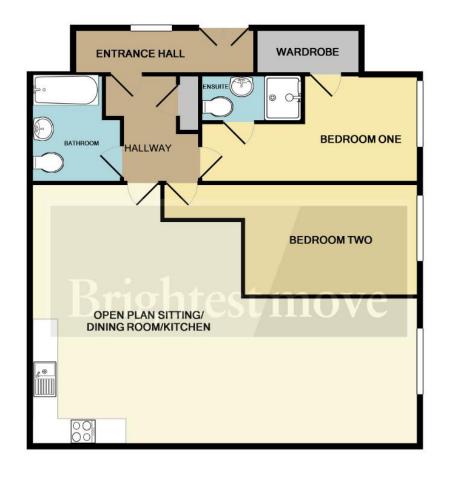

The centrally heated accommodation briefly comprises entrance hall, open plan living room/dining room/kitchen, two bedrooms with en-suite and walk-in wardrobe to master and further bathroom.

Being sold with the added advantage of no onward chain this property must be viewed to appreciate what is on offer.

## Brightest move

www.brightestmove.co.uk

bridgwater@brightestmove.co.uk

Sitting/Dining/Kitchen 32' 05" (max) x 20' 11" (max) (9.88m x 6.38m)

**Bedroom One** 18' 00" (max) x 8' 08" (max) (5.49m x 2.64m)

Bedroom Two 21' 03" (max) x 9' 00" (6.48m x 2.74m)