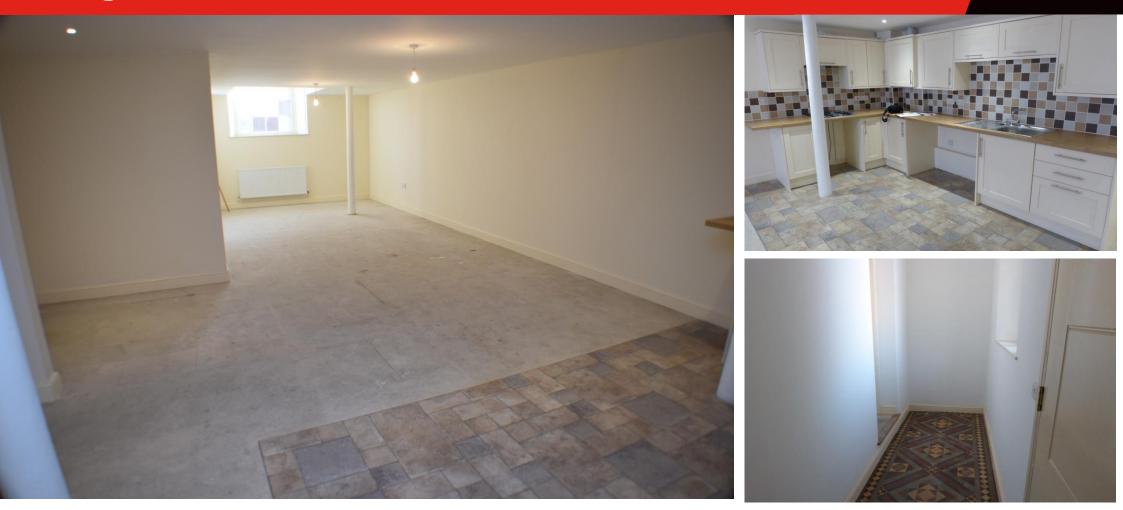

The centrally heated accommodation briefly comprises entrance hall, open plan living room/dining room/kitchen, two bedrooms with en-suite and walk-in wardrobe to master and further bathroom.

Being sold with the added advantage of no onward chain this property must be viewed to appreciate what is on offer.

## Brightest move

www.brightestmove.co.uk

bridgwater@brightestmove.co.uk

Sitting/Dining/Kitchen 32' 05" (max) x 20' 11" (max) (9.88m x 6.38m)

**Bedroom One** 18' 00" (max) x 8' 08" (max) (5.49m x 2.64m)

Bedroom Two 21' 03" (max) x 9' 00" (6.48m x 2.74m)