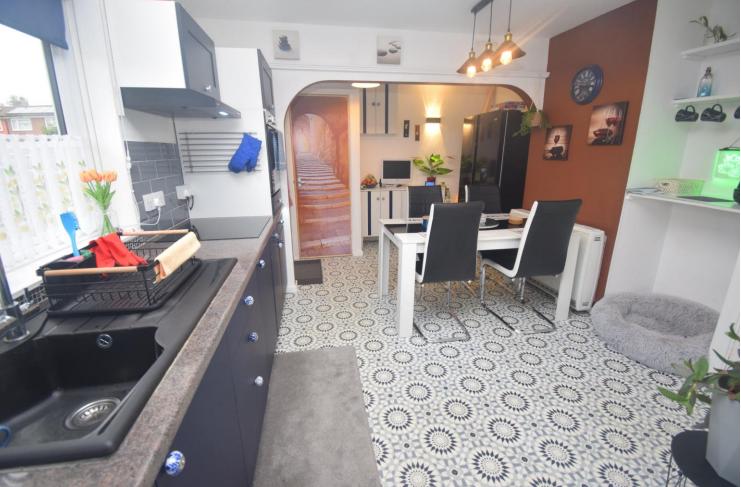

A new kitchen with built in appliances has been installed and all the windows have been replaced and solar panels installed as well as redecoration and new flooring.

The property which is warmed by modern 'Dimplex' storage radiators briefly comprises hallway, kitchen/ diner, living room, two bedrooms, shower room and conservatory.

TENURE: Freehold COUNCIL TAX BAND: A

Kitchen/Diner 20' 07 (max ) " x 10' 05 ( max ) " (6.27m x 3.18m)

**Living Room** 14' 09" x 10' 09" (4.5m x 3.28m)

**Conservatory** 9' 0" x 6' 0" (2.74m x 1.83m)

**Bedroom One** 12' 11" x 9' 0 ( excluding robes ) " (3.94m x 2.74m)