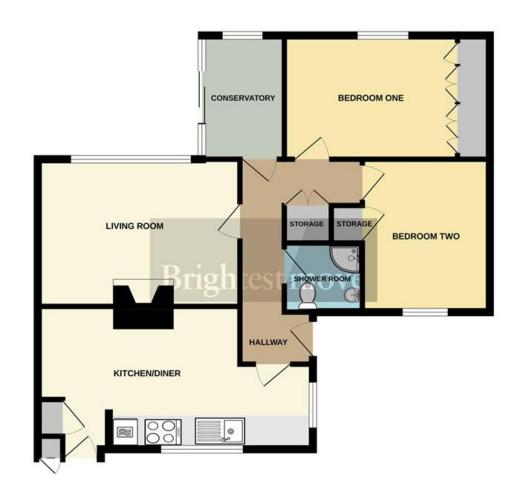

A new kitchen with built in appliances has been installed and all the windows have been replaced and solar panels installed as well as redecoration and new flooring.

The property which is warmed by modern 'Dimplex' storage radiators briefly comprises hallway, kitchen/ diner, living room, two bedrooms, shower room and conservatory.

TENURE: Freehold COUNCIL TAX BAND: A

Kitchen/Diner 20' 07 (max ) " x 10' 05 ( max ) " (6.27m x 3.18m)

**Living Room** 14' 09" x 10' 09" (4.5m x 3.28m)

**Conservatory** 9' 0" x 6' 0" (2.74m x 1.83m)

**Bedroom One** 12' 11" x 9' 0 ( excluding robes ) " (3.94m x 2.74m)

**Bedroom Two** 11' 0" x 9' 04" (3.35m x 2.84m)

No statement in these details is to be relied upon as representation of fact, and purchasers should satisfy themselves by inspection or otherwise as to the accuracy of the statements contained within. These details do not constitute any part of any offer or contract. CMH Southwest limited trading as Brightest Move and their employees and agents do not have any authority to give warranty or representation whatsoever in respect of this property. These details and all statements herein are provided without any responsibility on the part of CMH Southwest limited trading as Brightest Move or the vendors. CMH Southwest limited trading as Brightest Move and the equipment or central heating system mentioned in these particulars and the purchasers are advised to satisfy themselves as to the working order and contained. Measurements: Great care is taken when measuring, but measurements should not be relied upon for ordering carpets, equipment, etc. This property sheet forms part of our database, and is protected by the database right and copyright laws. No unauthorised copying or distribution without permission.