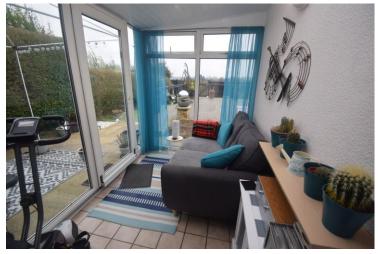

TENURE: Freehold COUNCIL TAX BAND: A

Kitchen/Diner 20' 07 (max ) " x 10' 05 ( max ) " (6.27m x 3.18m)

**Living Room** 14' 09" x 10' 09" (4.5m x 3.28m)

**Conservatory** 9' 0" x 6' 0" (2.74m x 1.83m)

**Bedroom One** 12' 11" x 9' 0 ( excluding robes ) " (3.94m x 2.74m)