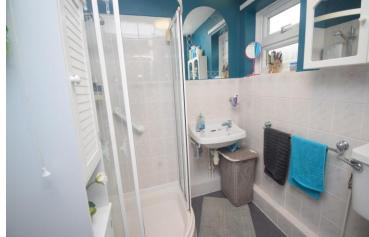

A new kitchen with built in appliances has been installed and all the windows have been replaced and solar panels installed as well as redecoration and new flooring.

The property which is warmed by modern 'Dimplex' storage radiators briefly comprises hallway, kitchen/ diner, living room, two bedrooms, shower room and conservatory.