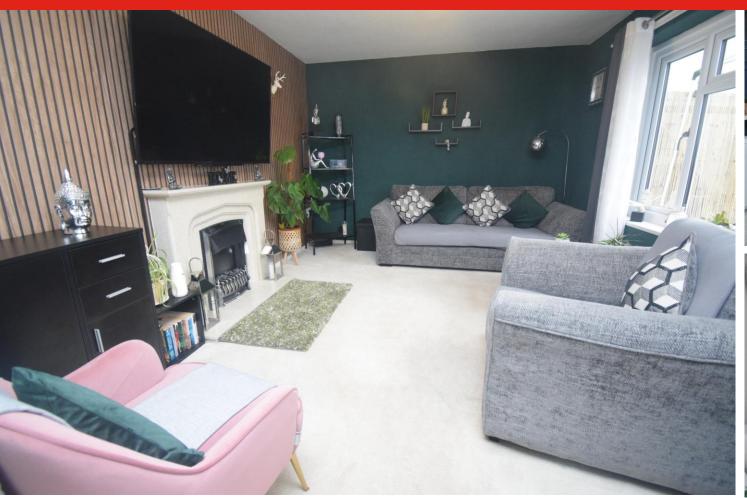

A new kitchen with built in appliances has been installed and all the windows have been replaced and solar panels installed as well as redecoration and new flooring.

The property which is warmed by modern 'Dimplex' storage radiators briefly comprises hallway, kitchen/ diner, living room, two bedrooms, shower room and conservatory.

TENURE: Freehold COUNCIL TAX BAND: A

Kitchen/Diner 20' 07 (max ) " x 10' 05 ( max ) " (6.27m x 3.18m)

**Living Room** 14' 09" x 10' 09" (4.5m x 3.28m)

**Conservatory** 9' 0" x 6' 0" (2.74m x 1.83m)

**Bedroom One** 12' 11" x 9' 0 ( excluding robes ) " (3.94m x 2.74m)