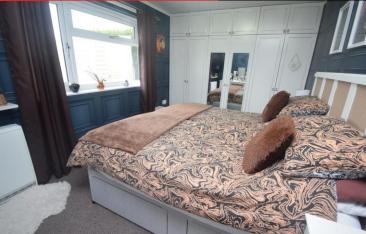

TENURE: Freehold COUNCIL TAX BAND: A

Kitchen/Diner 20' 07 (max ) " x 10' 05 ( max ) " (6.27m x 3.18m)

**Living Room** 14' 09" x 10' 09" (4.5m x 3.28m)

**Conservatory** 9' 0" x 6' 0" (2.74m x 1.83m)

**Bedroom One** 12' 11" x 9' 0 ( excluding robes ) " (3.94m x 2.74m)