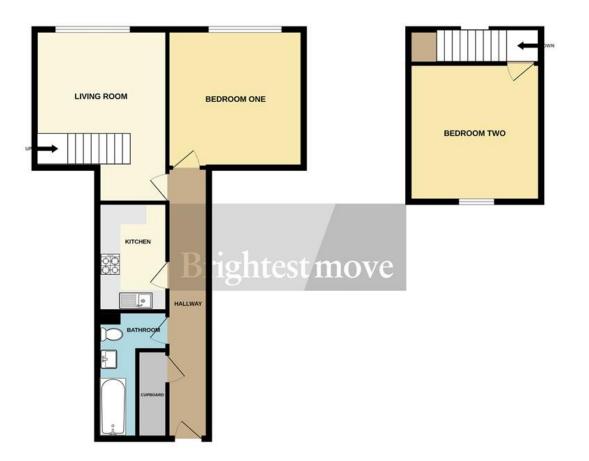

The accommodation which is accossed through communal ballways and courtwards briefly comprises ballways, bathroom, kitchen, living room of the provided by the provid

The accommodation which is accessed through communal hallways and courtyards briefly comprises hallway, bathroom, kitchen, living room and two double bedrooms.

COUNCIL TAX BAND: A

GROUND FLOOR 1ST FLOOR

**Living Room** 15' 06" x 10' 02 ( excluding recess under stairs ) " (4.72m x 3.1m)

**Kitchen** 10' 02" x 8' 07" (3.1m x 2.62m)

**Bedroom One** 12' 07" x 12' 11" (3.84m x 3.94m)

**Bedroom Two** 12' 10" x 12' 07" (3.91m x 3.84m)

**Approximate Total Floor Area** 85 Square Metres

No statement in these details is to be relied upon as representation of fact, and purchasers should satisfy themselves by inspection or otherwise as to the accuracy of the statements contained within. These details do not constitute any part of any offer or contract. CMH Southwest limited trading as Brightest Move and their employees and agents do not have any authority to give warranty or representation whatsoever in respect of this property. These details and all statements herein are provided without any responsibility on the part of CMH Southwest limited trading as Brightest Move or the vendors. CMH Southwest limited trading as Brightest Move has not tested the equipment or central heating system mentioned in these particulars and the purchasers are advised to satisfy themselves as to the vendors. Ceat care is taken when measuring, but measurements should not be relied upon for ordering carpets, equipment, etc. This property sheet forms part of our database, and is protected by the database right and copyright laws. No unauthorised copying or distribution without permission.