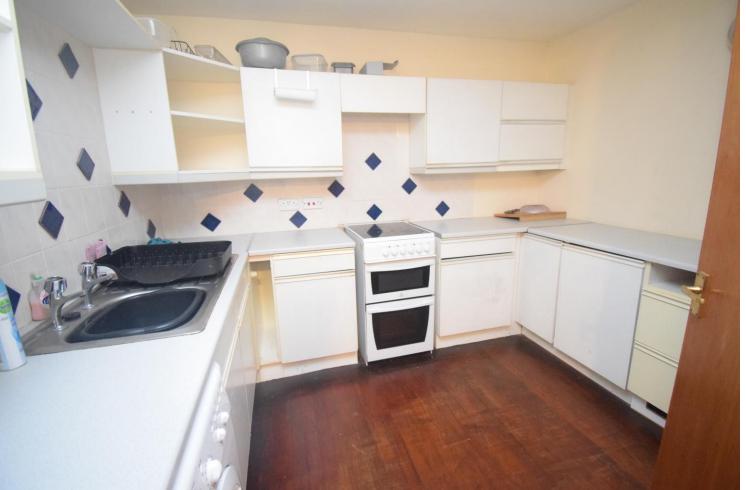

COUNCIL TAX BAND: A

GROUND FLOOR 1ST FLOOR

**Living Room** 15' 06" x 10' 02 ( excluding recess under stairs ) " (4.72m x 3.1m)

**Kitchen** 10' 02" x 8' 07" (3.1m x 2.62m)

**Bedroom One** 12' 07" x 12' 11" (3.84m x 3.94m)