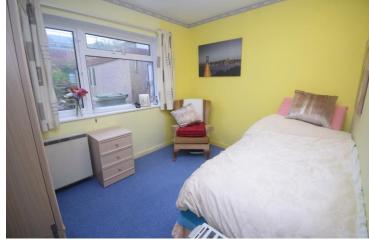

The double glazed accommodation is warmed by electric storage radiators and is now in need of updating throughout. The property is accessed via a front door to the side and into the kitchen which leads into the hallway/porch and then into the lounge/diner. A lobby then provides access to both bedrooms and bathroom with bedroom one benefitting from built in wardrobes and storage as well as a door into the rear garden. The property also includes a loft (accessed via ladder) that has a wooden boarded floor and a velux window providing potential for conversion to a hobbies room.

## **GROUND FLOOR**

**Lounge/Diner** 16' 00" x 12' 01" (4.88m x 3.68m)

**Kitchen** 10' 09" x 8' 00" (3.28m x 2.44m)

**Bedroom One** 13' 08" x 8' 01" (4.17m x 2.46m)

**Bedroom Two** 10' 06" x 8' 10" (3.2m x 2.69m)