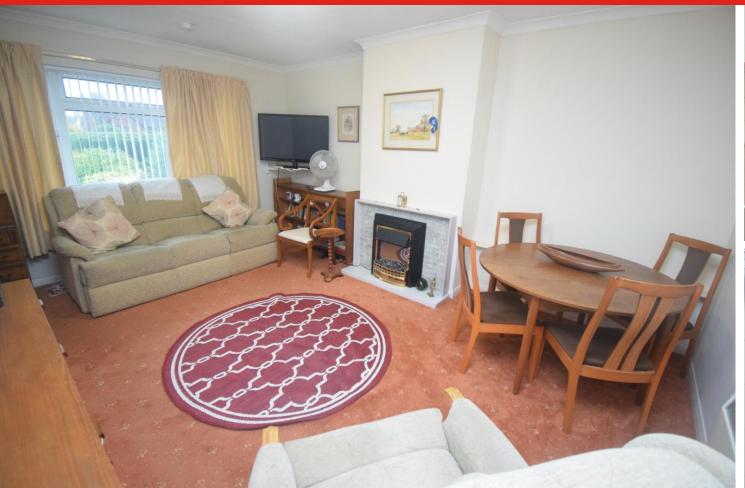

The double glazed accommodation is warmed by electric storage radiators and is now in need of updating throughout. The property is accessed via a front door to the side and into the kitchen which leads into the hallway/porch and then into the lounge/diner. A lobby then provides access to both bedrooms and bathroom with bedroom one benefitting from built in wardrobes and storage as well as a door into the rear garden. The property also includes a loft (accessed via ladder) that has a wooden boarded floor and a velux window providing potential for conversion to a hobbies room.

## **GROUND FLOOR**

**Lounge/Diner** 16' 00" x 12' 01" (4.88m x 3.68m)

**Kitchen** 10' 09" x 8' 00" (3.28m x 2.44m)

**Bedroom One** 13' 08" x 8' 01" (4.17m x 2.46m)

**Bedroom Two** 10' 06" x 8' 10" (3.2m x 2.69m)