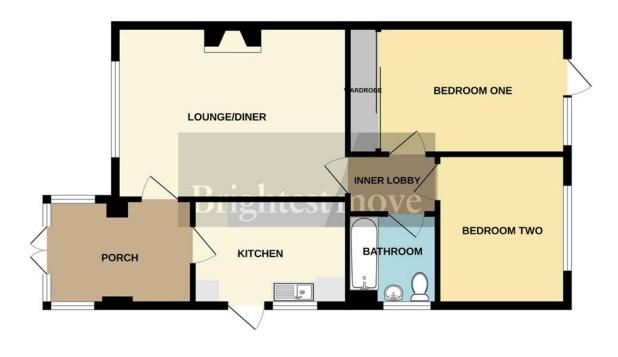

The double glazed accommodation is warmed by electric storage radiators and is now in need of updating throughout. The property is accessed via a front door to the side and into the kitchen which leads into the hallway/porch and then into the lounge/diner. A lobby then provides access to both bedrooms and bathroom with bedroom one benefitting from built in wardrobes and storage as well as a door into the rear garden. The property also includes a loft (accessed via ladder) that has a wooden boarded floor and a velux window providing potential for conversion to a hobbies room.

## **GROUND FLOOR**

**Lounge/Diner** 16' 00" x 12' 01" (4.88m x 3.68m)

**Kitchen** 10' 09" x 8' 00" (3.28m x 2.44m)

**Bedroom One** 13' 08" x 8' 01" (4.17m x 2.46m)

**Bedroom Two** 10' 06" x 8' 10" (3.2m x 2.69m)