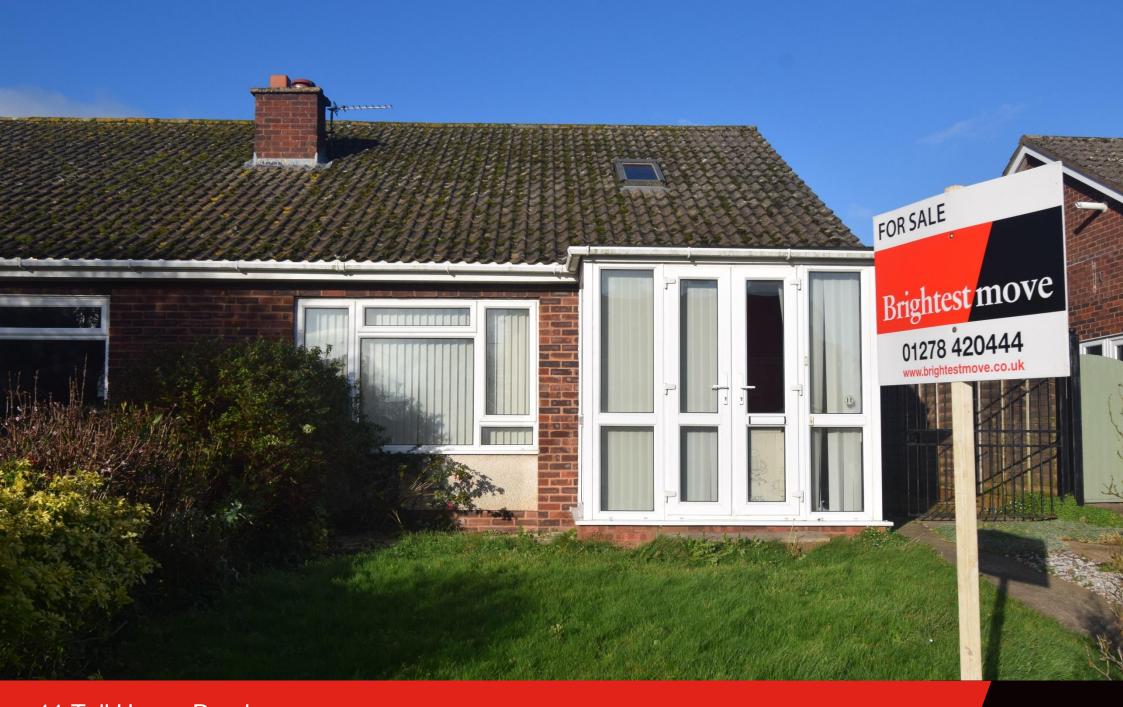

11 Toll House Road Cannington , Somerset , TA5 2NW

Brightest move

## £215,000

Brightestmove are delighted to offer for sale this semi-detached bungalow which is being sold for the first time since it was built in the early 1970's.

This two bedroom home is situated in a slightly elevated position and is set back from the road.

The double glazed accommodation is warmed by electric storage radiators and is now in need of updating throughout. The property is accessed via a front door to the side and into the kitchen which leads into the hallway/porch and then into the lounge/diner. A lobby then provides access to both bedrooms and bathroom with bedroom one benefitting from built in wardrobes and storage as well as a door into the rear garden. The property also includes a loft (accessed via ladder) that has a wooden boarded floor and a velux window providing potential for conversion to a hobbies room.

Externally there is off road parking for three vehicles, a single garage as well as an open plan garden to the front and an enclosed tiered garden to the rear.

The village of Cannington offers a good range of amenities including a butcher, baker, garage, village shop, church and several public houses.