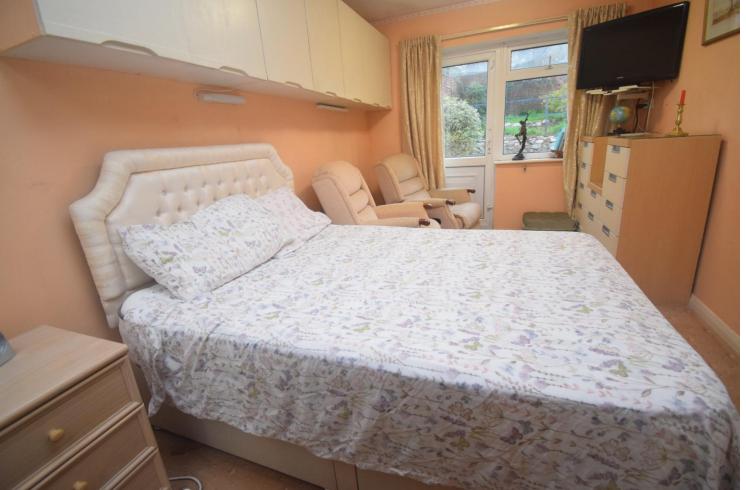

The double glazed accommodation is warmed by electric storage radiators and is now in need of updating throughout. The property is accessed via a front door to the side and into the kitchen which leads into the hallway/porch and then into the lounge/diner. A lobby then provides access to both bedrooms and bathroom with bedroom one benefitting from built in wardrobes and storage as well as a door into the rear garden. The property also includes a loft (accessed via ladder) that has a wooden boarded floor and a velux window providing potential for conversion to a hobbies room.

## **GROUND FLOOR**

**Lounge/Diner** 16' 00" x 12' 01" (4.88m x 3.68m)

**Kitchen** 10' 09" x 8' 00" (3.28m x 2.44m)

**Bedroom One** 13' 08" x 8' 01" (4.17m x 2.46m)

**Bedroom Two** 10' 06" x 8' 10" (3.2m x 2.69m)