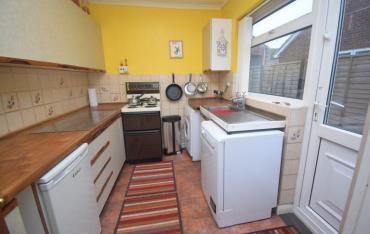

The double glazed accommodation is warmed by electric storage radiators and is now in need of updating throughout. The property is accessed via a front door to the side and into the kitchen which leads into the hallway/porch and then into the lounge/diner. A lobby then provides access to both bedrooms and bathroom with bedroom one benefitting from built in wardrobes and storage as well as a door into the rear garden. The property also includes a loft (accessed via ladder) that has a wooden boarded floor and a velux window providing potential for conversion to a hobbies room.

## **GROUND FLOOR**

**Lounge/Diner** 16' 00" x 12' 01" (4.88m x 3.68m)

**Kitchen** 10' 09" x 8' 00" (3.28m x 2.44m)

**Bedroom One** 13' 08" x 8' 01" (4.17m x 2.46m)

**Bedroom Two** 10' 06" x 8' 10" (3.2m x 2.69m)