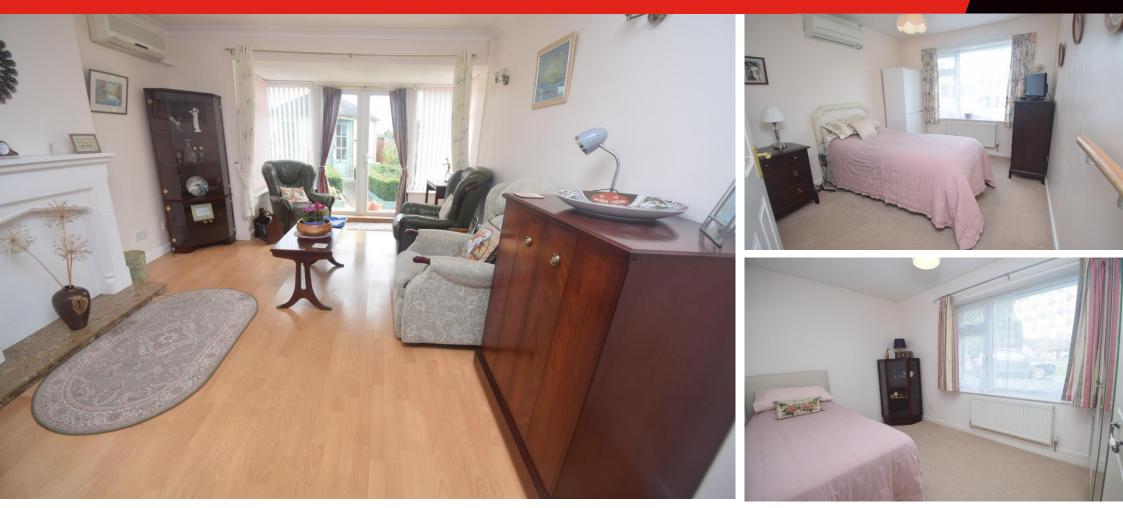

The windows in the kitchen, bedrooms and wet room have been replaced with triple glazed windows and the oil fired boiler has also been replaced. The accommodation briefly comprises lounge/diner, kitchen, three bedrooms and wet room.

SERVICES: Mains electricity, water and drainage HEATING: Oil fired central heating system.

TENURE: Freehold COUNCIL TAX BAND: C

Brightest move

www.brightestmove.co.uk

bridgwater@brightestmove.co.uk

Lounge/Diner 15' x 11' 05" (4.57m x 3.48m) Kitchen 12' x 7' 04" (3.66m x 2.24m) Bedroom One 11' 07" x 9' 06" (3.53m x 2.9m) Bedroom Two 11' 08" x 7' 10" (3.56m x 2.39m) Bedroom Three 8' 09" x 6' 06" (2.67m x 1.98m)