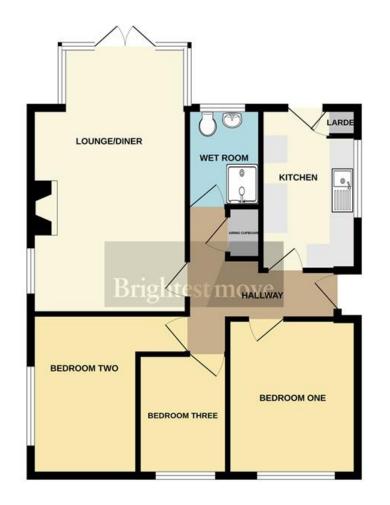

The windows in the kitchen, bedrooms and wet room have been replaced with triple glazed windows and the oil fired boiler has also been replaced. The accommodation briefly comprises lounge/diner, kitchen, three bedrooms and wet room.

SERVICES: Mains electricity, water and drainage HEATING: Oil fired central heating system.

TENURE: Freehold COUNCIL TAX BAND: C

Brightest move

www.brightestmove.co.uk

bridgwater@brightestmove.co.uk

Lounge/Diner 15' x 11' 05" (4.57m x 3.48m) Kitchen 12' x 7' 04" (3.66m x 2.24m) Bedroom One 11' 07" x 9' 06" (3.53m x 2.9m) Bedroom Two 11' 08" x 7' 10" (3.56m x 2.39m) Bedroom Three 8' 09" x 6' 06" (2.67m x 1.98m)