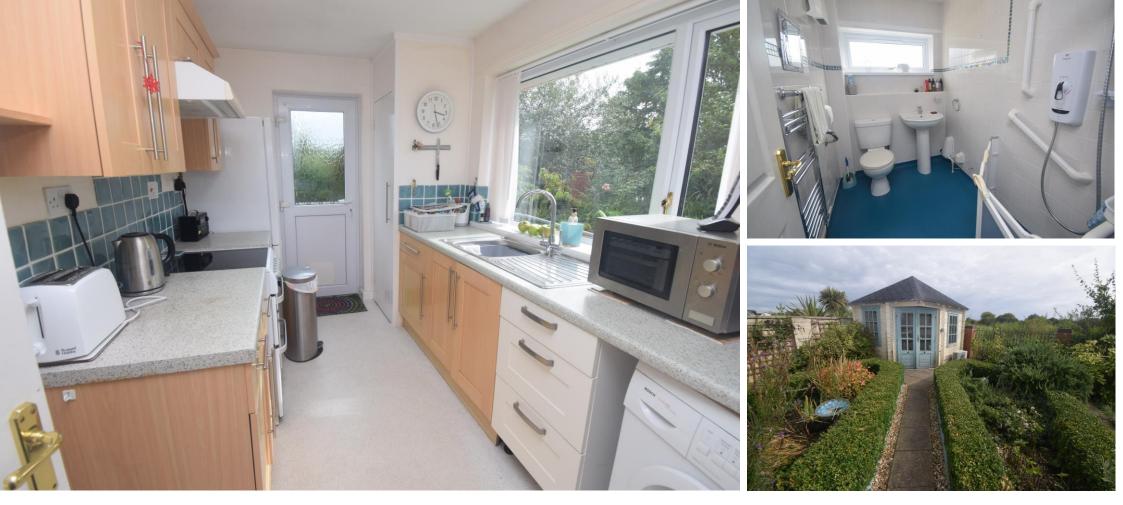

The windows in the kitchen, bedrooms and wet room have been replaced with triple glazed windows and the oil fired boiler has also been replaced. The accommodation briefly comprises lounge/diner, kitchen, three bedrooms and wet room.

The front garden is open plan with a pedestrian gate leading into the rear garden.

The landscaped south facing rear garden retains a good degree of privacy and includes a summerhouse and overlooks the ponds.

SERVICES: Mains electricity, water and drainage HEATING: Oil fired central heating system.

TENURE: Freehold COUNCIL TAX BAND: C

Brightest move

www.brightestmove.co.uk

bridgwater@brightestmove.co.uk

Lounge/Diner 15' x 11' 05" (4.57m x 3.48m) Kitchen 12' x 7' 04" (3.66m x 2.24m) Bedroom One 11' 07" x 9' 06" (3.53m x 2.9m) Bedroom Two 11' 08" x 7' 10" (3.56m x 2.39m) Bedroom Three 8' 09" x 6' 06" (2.67m x 1.98m)