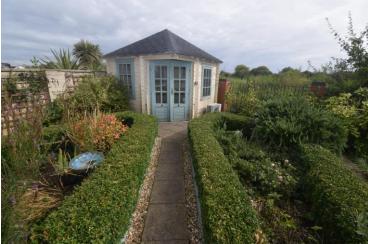

The front garden is open plan with a pedestrian gate leading into the rear garden.

The landscaped south facing rear garden retains a good degree of privacy and includes a summerhouse and overlooks the ponds.