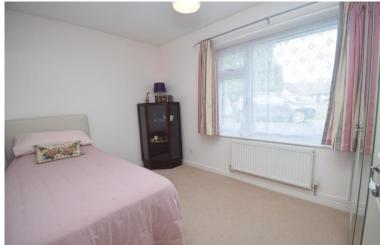

The windows in the kitchen, bedrooms and wet room have been replaced with triple glazed windows and the oil fired boiler has also been replaced. The accommodation briefly comprises lounge/diner, kitchen, three bedrooms and wet room.

**Lounge/Diner** 15' x 11' 05" (4.57m x 3.48m)

**Kitchen** 12' x 7' 04" (3.66m x 2.24m)

**Bedroom One** 11' 07" x 9' 06" (3.53m x 2.9m)

**Bedroom Two** 11' 08" x 7' 10" (3.56m x 2.39m)

**Bedroom Three** 8' 09" x 6' 06" (2.67m x 1.98m)