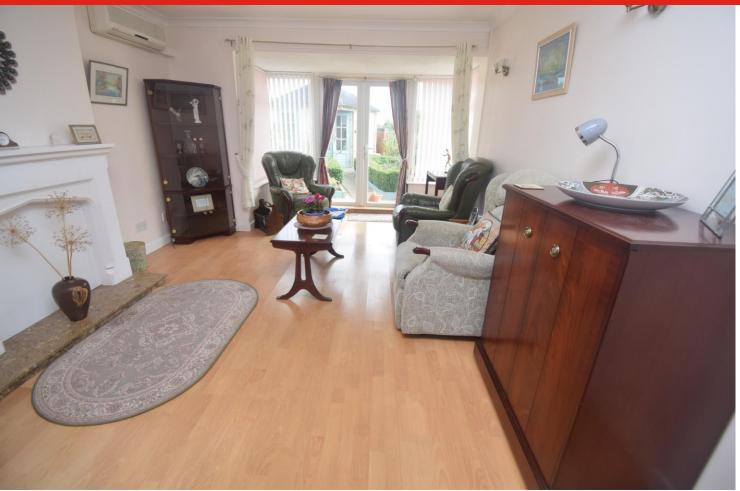

The windows in the kitchen, bedrooms and wet room have been replaced with triple glazed windows and the oil fired boiler has also been replaced. The accommodation briefly comprises lounge/diner, kitchen, three bedrooms and wet room.

**Lounge/Diner** 15' x 11' 05" (4.57m x 3.48m)

**Kitchen** 12' x 7' 04" (3.66m x 2.24m)

**Bedroom One** 11' 07" x 9' 06" (3.53m x 2.9m)

**Bedroom Two** 11' 08" x 7' 10" (3.56m x 2.39m)

**Bedroom Three** 8' 09" x 6' 06" (2.67m x 1.98m)