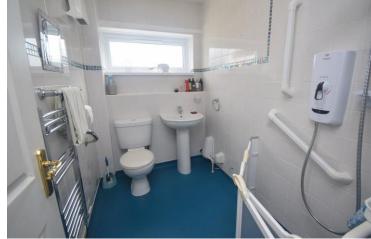

The windows in the kitchen, bedrooms and wet room have been replaced with triple glazed windows and the oil fired boiler has also been replaced. The accommodation briefly comprises lounge/diner, kitchen, three bedrooms and wet room.