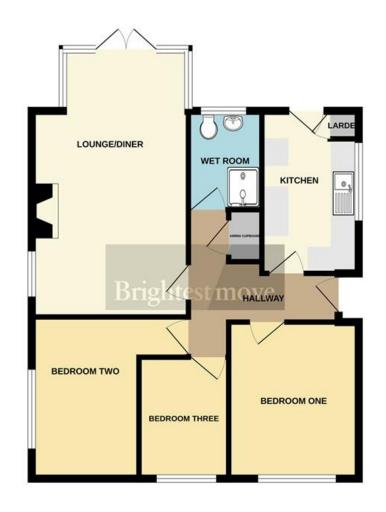

The windows in the kitchen, bedrooms and wet room have been replaced with triple glazed windows and the oil fired boiler has also been replaced. The accommodation briefly comprises lounge/diner, kitchen, three bedrooms and wet room.

**Lounge/Diner** 15' x 11' 05" (4.57m x 3.48m)

**Kitchen** 12' x 7' 04" (3.66m x 2.24m)

**Bedroom One** 11' 07" x 9' 06" (3.53m x 2.9m)

**Bedroom Two** 11' 08" x 7' 10" (3.56m x 2.39m)

**Bedroom Three** 8' 09" x 6' 06" (2.67m x 1.98m)