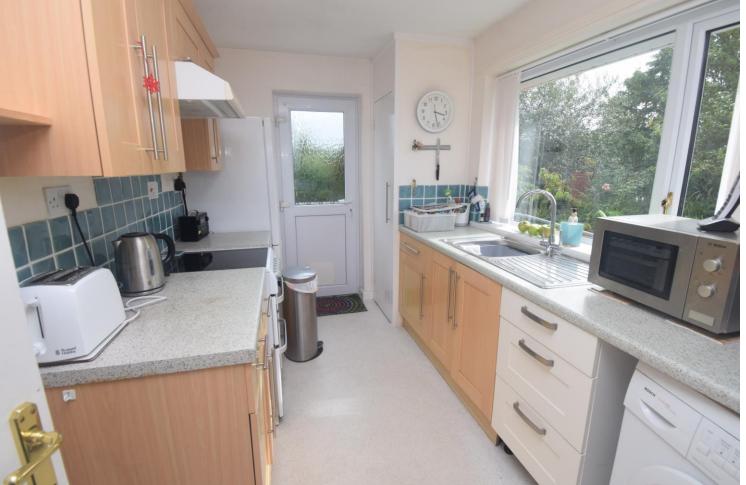

The windows in the kitchen, bedrooms and wet room have been replaced with triple glazed windows and the oil fired boiler has also been replaced. The accommodation briefly comprises lounge/diner, kitchen, three bedrooms and wet room.

**Lounge/Diner** 15' x 11' 05" (4.57m x 3.48m)

**Kitchen** 12' x 7' 04" (3.66m x 2.24m)

**Bedroom One** 11' 07" x 9' 06" (3.53m x 2.9m)

**Bedroom Two** 11' 08" x 7' 10" (3.56m x 2.39m)

**Bedroom Three** 8' 09" x 6' 06" (2.67m x 1.98m)