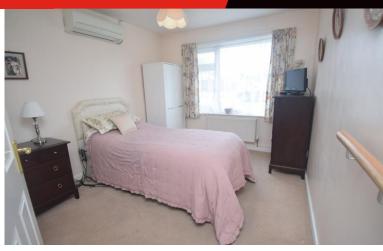

The windows in the kitchen, bedrooms and wet room have been replaced with triple glazed windows and the oil fired boiler has also been replaced. The accommodation briefly comprises lounge/diner, kitchen, three bedrooms and wet room.

**Lounge/Diner** 15' x 11' 05" (4.57m x 3.48m)

**Kitchen** 12' x 7' 04" (3.66m x 2.24m)

**Bedroom One** 11' 07" x 9' 06" (3.53m x 2.9m)

**Bedroom Two** 11' 08" x 7' 10" (3.56m x 2.39m)

**Bedroom Three** 8' 09" x 6' 06" (2.67m x 1.98m)