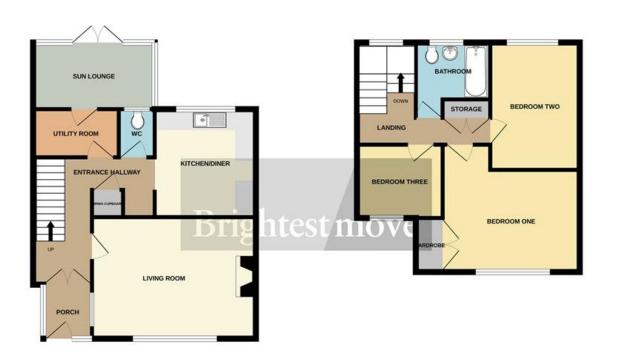

## Brightest move

GROUND FLOOR

1ST FLOOR

Living Room 16' x 11' 10" (4.88m x 3.61m) Kitchen/Diner 10' 08" x 10' (3.25m x 3.05m) Bedroom One 13' x 10' (3.96m x 3.05m) (Excluding door recess) Bedroom Two 12' 08" x 8' 08" (3.86m x 2.64m) Bedroom Three 9' x 7' 03" (2.74m x 2.21m) Bathroom 7' 01" x 7' (2.16m x 2.13m) (Including storage cupboard)