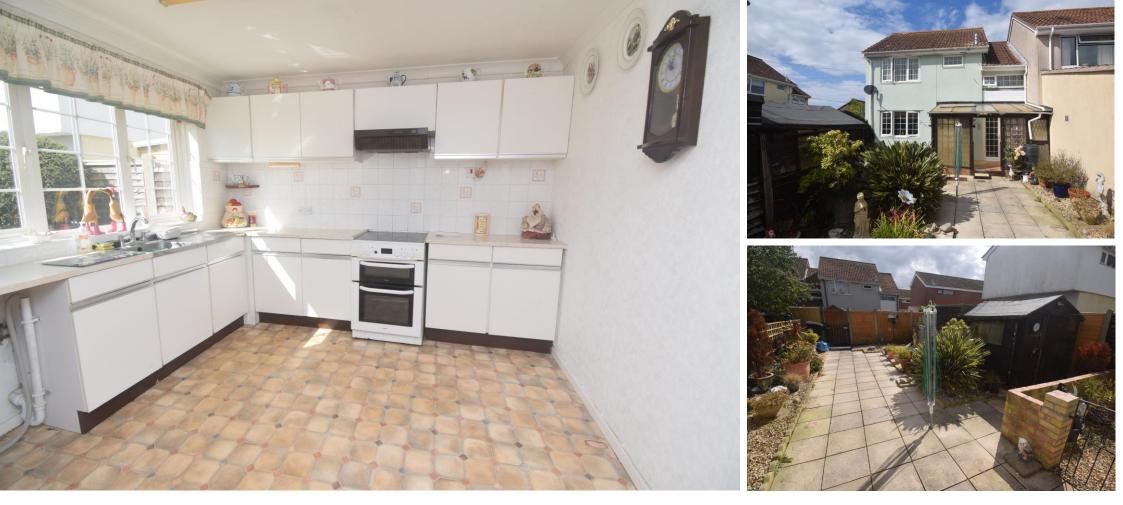

#### £199,000

Brightestmove are delighted to offer for sale this spacious end terraced house which is situated in a tucked away position in the Lower Polden Hills village of Woolavington.

The double glazed three bedroom home is warmed by electric storage radiators and heaters and is now in need of updating throughout. The porch provides access to a spacious hallway with access to the living room, kitchen/diner, ground floor WC and utility room with sun lounge off which leads onto

the south facing garden.

Upstairs there are three bedrooms and a family bathroom.

Please note there is no parking at the property but there is unrestricted parking approximately 40 metres away.

The village of Woolavington offers a range of amenities including Church, village shops including Co-Op convenience store, primary school, pharmacy and medical centre. For more information or an appointment to view please contact the vendors sole agents.