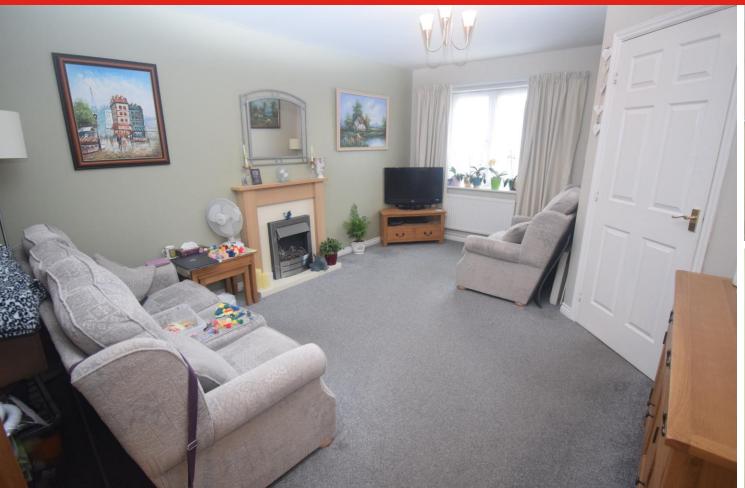

The double glazed accommodation briefly comprises hallway, cloakroom/WC, living room and kitchen/diner to the ground floor with three bedrooms and a

shower room upstairs.

In addition there are well stocked gardens to front, side and rear as well as a single garage and off street parking.

GROUND FLOOR 1ST FLOOR

**Living Room** 16' 07" x 12' 0" (5.05m x 3.66m) (max) **Kitchen/Diner** 15' 01" x 8' 08" (4.6m x 2.64m)

**Bedroom One** 14' 01" x 8' 06" (4.29m x 2.59m)

**Bedroom Two** 11' 03" x 8' 09" (3.43m x 2.67m)