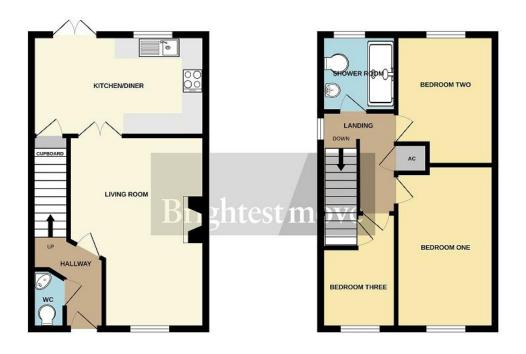

The double glazed accommodation briefly comprises hallway, cloakroom/WC, living room and kitchen/diner to the ground floor with three bedrooms and a

shower room upstairs.

In addition there are well stocked gardens to front, side and rear as well as a single garage and off street parking.

GROUND FLOOR 1ST FLOOR

**Living Room** 16' 07" x 12' 0" (5.05m x 3.66m) (max) **Kitchen/Diner** 15' 01" x 8' 08" (4.6m x 2.64m)

**Bedroom One** 14' 01" x 8' 06" (4.29m x 2.59m)

**Bedroom Two** 11' 03" x 8' 09" (3.43m x 2.67m)

**Bedroom Three** 10' 0" x 6' 05" (3.05m x 1.96m)

**Approximate Total Floor Area** 73 Square Metres

No statement in these details is to be relied upon as representation of fact, and purchasers should satisfy themselves by inspection or otherwise as to the accuracy of the statements contained within. These details do not constitute any part of any offer or contract. CMH Southwest limited trading as Brightest Move and their employees and agents do not have any authority to give warranty or representation whatsoever in respect of this property. These details and all statements herein are provided without any responsibility on the part of CMH Southwest limited trading as Brightest Move or the vendors. CMH Southwest limited trading as Brightest Move has not tested the equipment or central heating system mentioned in these particulars and the purchasers are advised to satisfy themselves as to the vendors. Great care is taken when measuring, but measurements should not be relied upon for ordering carpets, equipment, etc. This property sheet forms part of our database, and is protected by the database right and copyright laws. No unauthorised copying or distribution without permission.