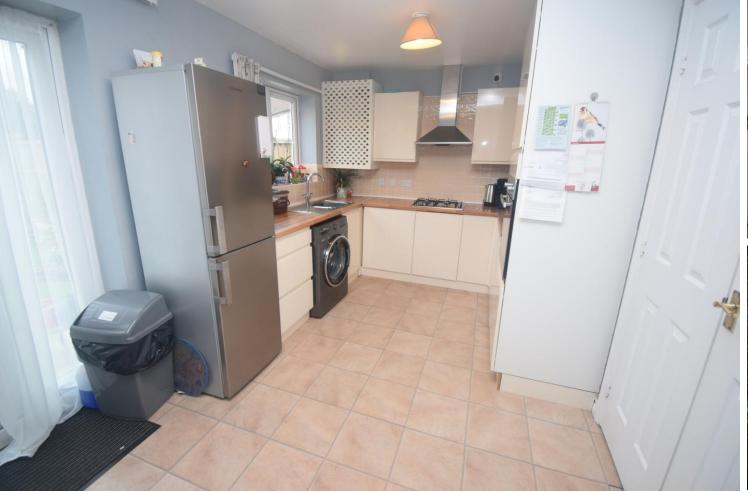

## Brightest move

£240,000

Brightestmove are delighted to offer for sale this end terrace home which is situated on a good size plot on the Northern outskirts of Bridgwater.

This three bedroom home was built in 2005 and benefits from a refitted kitchen and a new boiler in 2019.

The double glazed accommodation briefly comprises hallway, cloakroom/WC, living room and kitchen/diner to the ground floor with three bedrooms and a

shower room upstairs.

In addition there are well stocked gardens to front, side and rear as well as a single garage and off street parking.