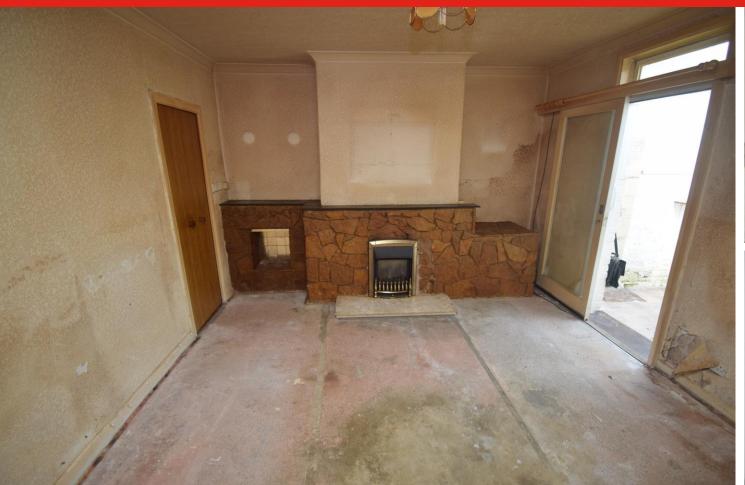

GROUND FLOOR 1ST FLOOR

**Sitting Room** 11' 02" x 10' 01" (3.4m x 3.07m)

**Living Room** 14' 07" x 12' 03" (4.44m x 3.73m)

**Kitchen/Breakfast Room** 13' 11" x 7' 09" (4.24m x 2.36m)

**Lean To:** 9' 07" x 6' 03" (2.92m x 1.91m)