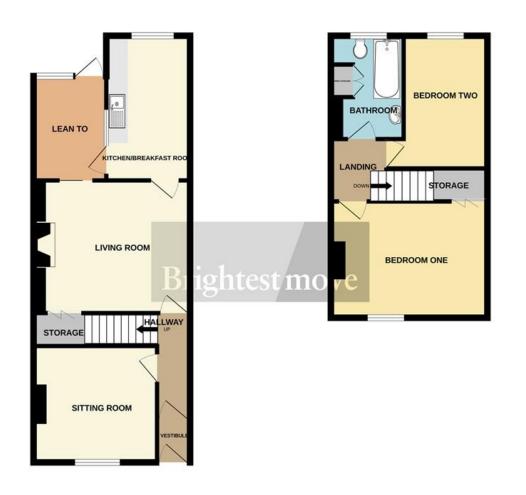

The accommodation briefly comprises entrance vestibule, hallway, sitting room, living room and kitchen to the ground floor with two double bedrooms and bathroom upstairs.

Wellington Road is situated within 250 metres of the local shops including convenience store and takeaways with a wider range of amenities available in the town centre of Bridgwater.

GROUND FLOOR 1ST FLOOR

**Sitting Room** 11' 02" x 10' 01" (3.4m x 3.07m)

**Living Room** 14' 07" x 12' 03" (4.44m x 3.73m)

**Kitchen/Breakfast Room** 13' 11" x 7' 09" (4.24m x 2.36m)

**Lean To:** 9' 07" x 6' 03" (2.92m x 1.91m)

**Bedroom One** 14' 11" x 10' 05" (4.55m x 3.18m)

**Bedroom Two** 12' 01" x 7' 05" (3.68m x 2.26m)

No statement in these details is to be relied upon as representation of fact, and purchasers should satisfy themselves by inspection or otherwise as to the accuracy of the statements contained within. These details do not constitute any part of any offer or contract. CMH Southwest limited trading as Brightest Move and their employees and agents do not have any authority to give warranty or representation whatsoever in respect of this property. These details and all statements herein are provided without any responsibility on the part of CMH Southwest limited trading as Brightest Move or the vendors. CMH Southwest limited trading as Brightest Move has not tested the equipment or central heating system mentioned in these particulars and the purchasers are advised to satisfy themselves as to the vendors. Great care is taken when measuring, but measurements should not be relied upon for ordering carpets, equipment, etc. This property sheet forms part of our database, and is protected by the database right and copyright laws. No unauthorised copying or distribution without permission.