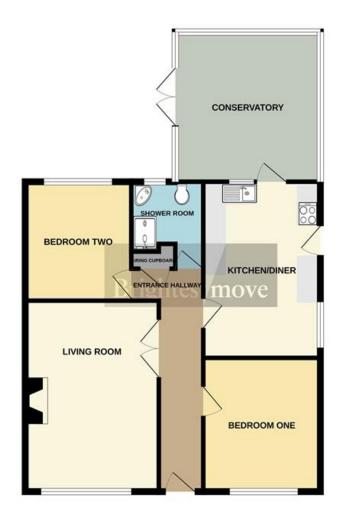

The double fronted accommodation is accessed via a central hallway which provides access to the spacious living room, both bedrooms, refitted shower room and refitted kitchen/diner with the conservatory accessed off the kitchen.

## Brightest move

Living Room 16' 05" x 11' 05" (5m x 3.48m) Kitchen/Diner 15' 02" x 10' 01" (4.62m x 3.07m) Conservatory 12' 10" x 12' 06" (3.91m x 3.81m) Bedroom One 11' 08" x 10' 01" (3.56m x 3.07m) Bedroom Two 10' 03" x 9' (3.12m x 2.74m) Rear Garden 75' 0" x 37' 0" (22.86m x 11.28m)