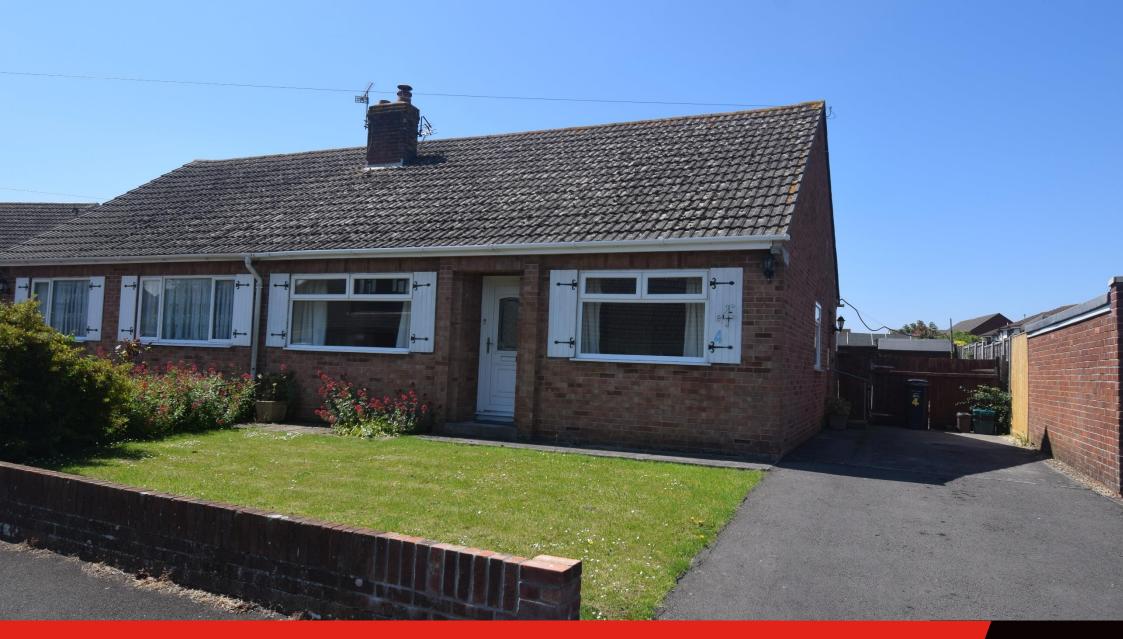

4 Quantock Rise Pawlett, Somerset, TA6 4SD

## Brightest move

£265,000

Brightestmove are delighted to offer for sale this semi detached bungalow which is situated in the popular village of Pawlett.

This double glazed two bedroom home is warmed by an oil fired central heating system with a new boiler installed in 2022.

4 Quantock Rise is situated on a generous size plot with ample off street parking on own driveway to the side and a rear garden which measures approximately 75 x 37 ft.

The village of Pawlett benefits from a church and school and is within easy access of the M5. For more information or an appointment to view please contact the vendors sole agents.