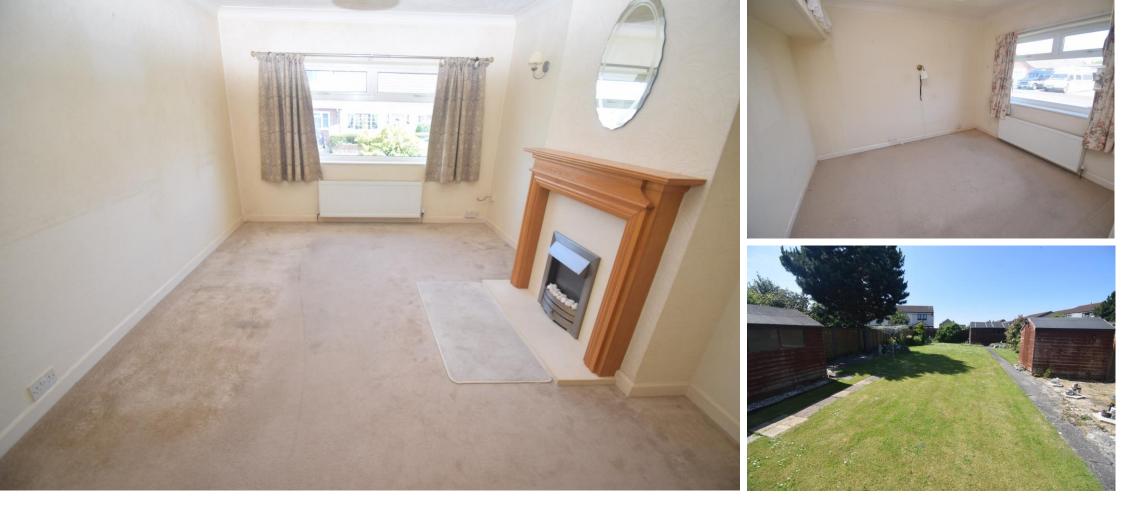

The double fronted accommodation is accessed via a central hallway which provides access to the spacious living room, both bedrooms, refitted shower room and refitted kitchen/diner with the conservatory accessed off the kitchen.

4 Quantock Rise is situated on a generous size plot with ample off street parking on own driveway to the side and a rear garden which measures approximately 75 x 37 ft.

The village of Pawlett benefits from a church and school and is within easy access of the M5. For more information or an appointment to view please contact the vendors sole agents.

## Brightest move

Living Room 16' 05" x 11' 05" (5m x 3.48m) Kitchen/Diner 15' 02" x 10' 01" (4.62m x 3.07m) Conservatory 12' 10" x 12' 06" (3.91m x 3.81m) Bedroom One 11' 08" x 10' 01" (3.56m x 3.07m) Bedroom Two 10' 03" x 9' (3.12m x 2.74m) Rear Garden 75' 0" x 37' 0" (22.86m x 11.28m)