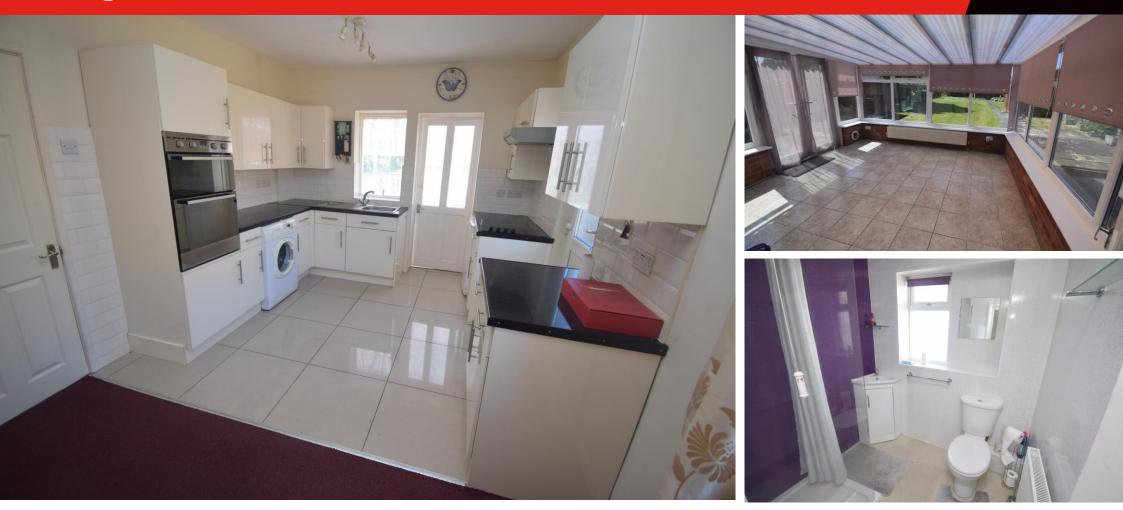

The double fronted accommodation is accessed via a central hallway which provides access to the spacious living room, both bedrooms, refitted shower room and refitted kitchen/diner with the conservatory accessed off the kitchen.

## Brightest move

Living Room 16' 05" x 11' 05" (5m x 3.48m) Kitchen/Diner 15' 02" x 10' 01" (4.62m x 3.07m) Conservatory 12' 10" x 12' 06" (3.91m x 3.81m) Bedroom One 11' 08" x 10' 01" (3.56m x 3.07m) Bedroom Two 10' 03" x 9' (3.12m x 2.74m) Rear Garden 75' 0" x 37' 0" (22.86m x 11.28m)