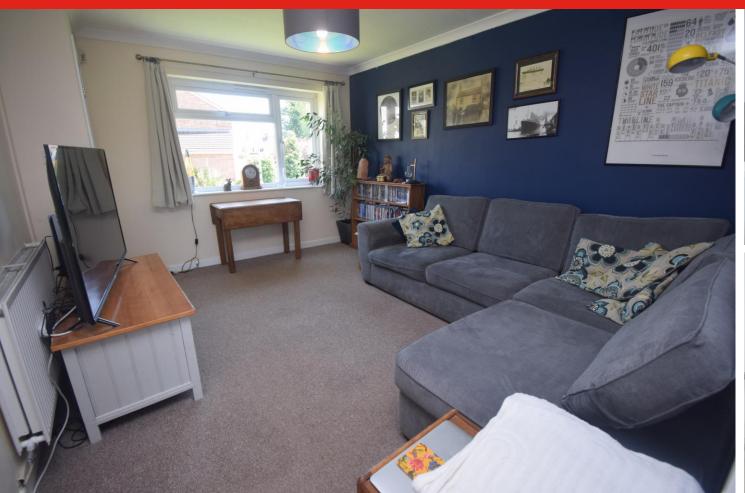

The accommodation briefly comprises entrance hallway, living room and kitchen/diner to the ground floor with two bedrooms and bathroom upstairs.

Externally there is a pleasant enclosed south west facing rear garden and a garage in a nearby block.

SERVICES: Mains gas, electricity, water and drainage HEATING: Gas fired central heating system.

TENURE: Freehold COUNCIL TAX BAND: A

GROUND FLOOR 1ST FLOOR

**Living Room** 13' 08" x 10' 09" (4.17m x 3.28m)