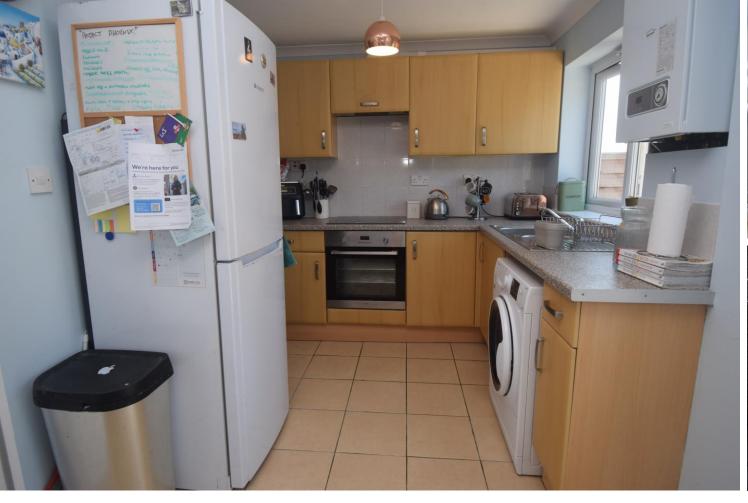

Kitchen/Diner 14' x 7' 10" (4.27m x 2.39m)

**Bedroom One** 14' 02" x 10' 06" (4.32m x 3.2m)

**Bedroom Two** 8' 09" x 7' 09" (2.67m x 2.36m)

No statement in these details is to be relied upon as representation of fact, and purchasers should satisfy themselves by inspection or otherwise as to the accuracy of the statements contained within. These details do not constitute any part of any offer or contract. CMH Southwest limited trading as Brightest Move and their employees and agents do not have any authority to give warranty or representation whatsoever in respect of this property. These details and all statements herein are provided without any responsibility on the part of CMH Southwest limited trading as Brightest Move or the vendors. CMH Southwest limited trading as Brightest Move has not tested the equipment or central heating system mentioned in these particulars and the purchasers are advised to satisfy themselves as to the working order and control or ordering carpets, equipment, etc. This property sheet forms part of our databases, and is protected by the database right and copyright laws. No unauthorised copying or distribution without permission.