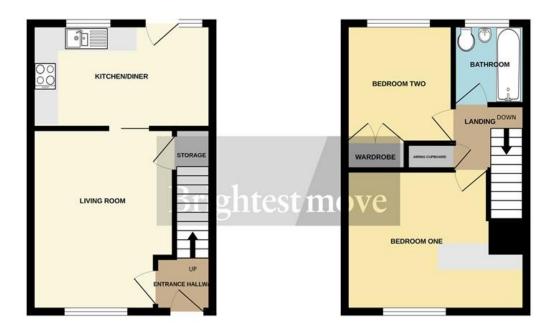

The accommodation briefly comprises entrance hallway, living room and kitchen/diner to the ground floor with two bedrooms and bathroom upstairs.

Externally there is a pleasant enclosed south west facing rear garden and a garage in a nearby block.

SERVICES: Mains gas, electricity, water and drainage HEATING: Gas fired central heating system.

TENURE: Freehold COUNCIL TAX BAND: A

GROUND FLOOR 1ST FLOOR

**Living Room** 13' 08" x 10' 09" (4.17m x 3.28m)

Kitchen/Diner 14' x 7' 10" (4.27m x 2.39m)

**Bedroom One** 14' 02" x 10' 06" (4.32m x 3.2m)

**Bedroom Two** 8' 09" x 7' 09" (2.67m x 2.36m)

No statement in these details is to be relied upon as representation of fact, and purchasers should satisfy themselves by inspection or otherwise as to the accuracy of the statements contained within. These details do not constitute any part of any offer or contract. CMH Southwest limited trading as Brightest Move and their employees and agents do not have any authority to give warranty or representation whatsoever in respect of this property. These details and all statements herein are provided without any responsibility on the part of CMH Southwest limited trading as Brightest Move or the vendors. CMH Southwest limited trading as Brightest Move has not tested the equipment or central heating system mentioned in these particulars and the purchasers are advised to satisfy themselves as to the working order and control or ordering carpets, equipment, etc. This property sheet forms part of our databases, and is protected by the database right and copyright laws. No unauthorised copying or distribution without permission.