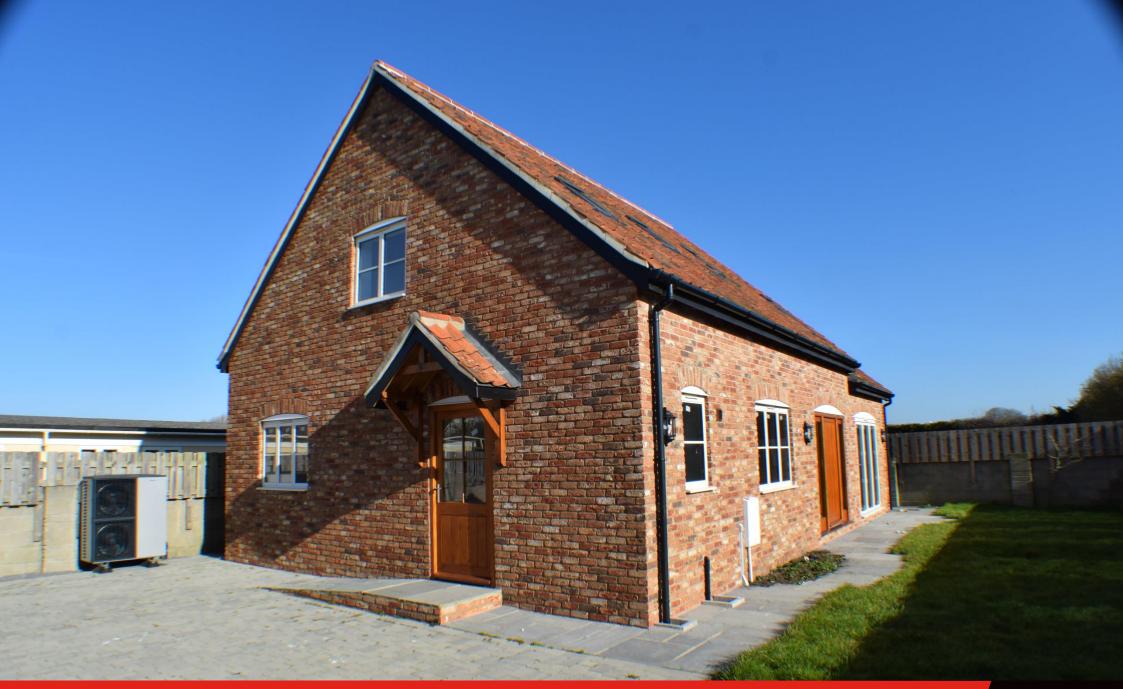

#### £475,000

Brightestmove are delighted to offer for sale this newly built detached house which is situated in an appealing tucked away position set back from Coast Road in the village of Berrow which is situated in-between Burnham-on-Sea and Brean.

This individual, high specification and architect designed home is constructed of red brick with a reclaimed pantile roof and benefits from an economical and environmentally friendly air source heat pump which provides both heating (including under floor heating downstairs) and hot water.

The Heronry is accessed through double gates and its own winding driveway with ample off street parking leading to the oversized detached single garage. The property is situated at the end of the driveway with a South facing garden which is predominantly laid to lawn.