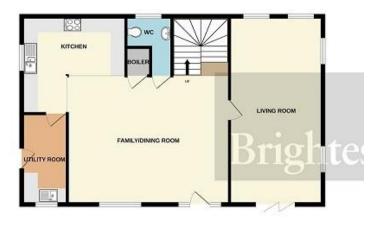

## Brightest move

1ST FLOOR

BATHROOM

LANDING

BEDROOM THREE

INSUITE

EDROOM TWO

Living Room 23' 09" x 11' 10" (7.24m x 3.61m) Kitchen 13' 02" x 11' 09" (4.01m x 3.58m) Utility Room 11' 06" x 5' 09" (3.51m x 1.75m) Dining/Family Room 20' 06" x 16' 03" (6.25m x 4.95m) Bedroom One 12' 10" x 11' 06" (3.91m x 3.51m) (into eaves) Bedroom Two 11' 09" x 11' 04" (3.58m x 3.45m) (into eaves) Bedroom Three 14' 10" x 7' 03" (4.52m x 2.21m) (into eaves) Garage 18' 05" x 12' 04" (5.61m x 3.76m)