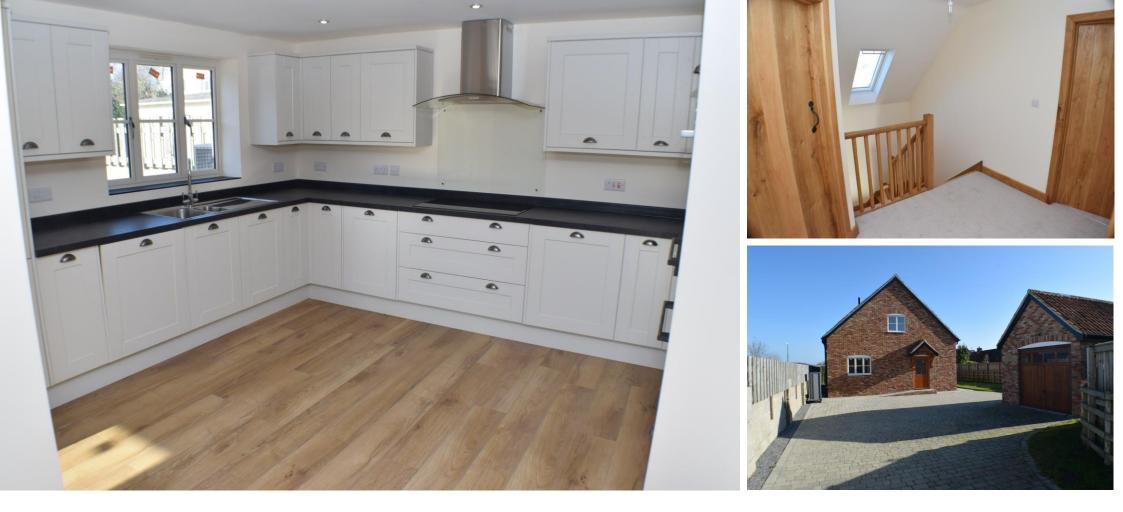

The double glazed accommodation briefly comprises utility room, quality fitted kitchen with built in appliances which is open plan to a spacious dining/family room. In addition, there is a cloakroom/WC and a separate reception room with triple aspect double glazing including bi-fold doors which lead to the garden.

Upstairs there are three double bedrooms with en-suite shower room to bedroom one and a family bathroom.

New flooring has been laid throughout to complement the solid oak staircase and internal doors.

The small coastal village of Berrow has a 6 mile beach with sand dunes and walks, numerous holiday parks as well as a public house, convenience store and primary school. A wider range of amenities are available in the nearby town of Burnham-On-Sea.