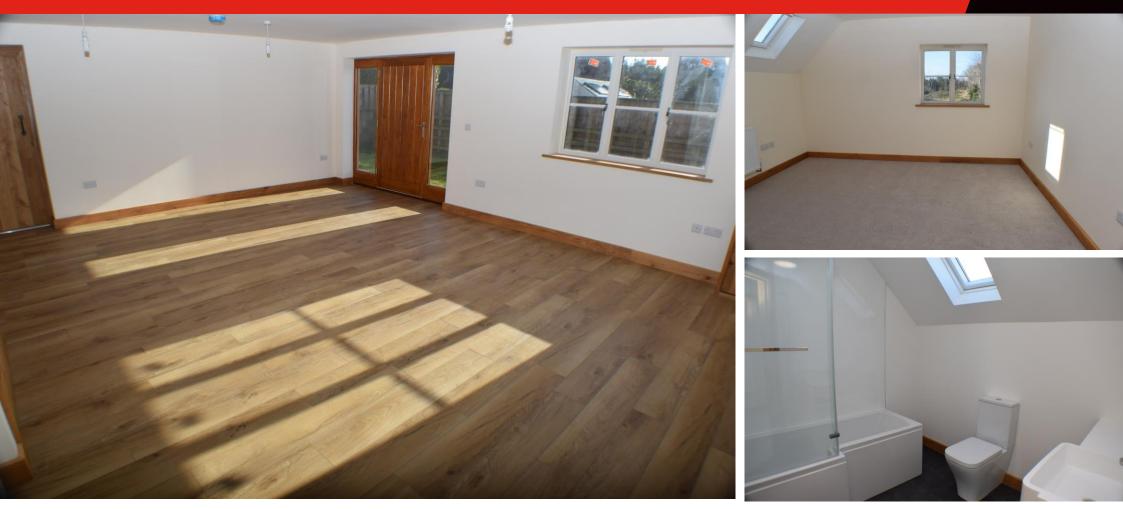

The double glazed accommodation briefly comprises utility room, quality fitted kitchen with built in appliances which is open plan to a spacious dining/family room. In addition, there is a cloakroom/WC and a separate reception room with triple aspect double glazing including bi-fold doors which lead to the garden.

Upstairs there are three double bedrooms with en-suite shower room to bedroom one and a family bathroom.

New flooring has been laid throughout to complement the solid oak staircase and internal doors.

The small coastal village of Berrow has a 6 mile beach with sand dunes and walks, numerous holiday parks as well as a public house, convenience store and primary school. A wider range of amenities are available in the nearby town of Burnham-On-Sea.