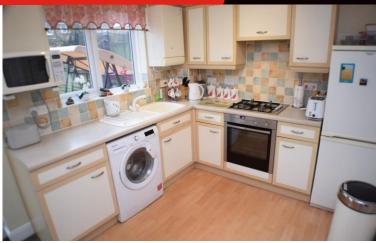

The double glazed and centrally heated accommodation briefly comprises entrance hallway, cloakroom, living room and kitchen/diner to the ground floor with three bedrooms (ensuite to master) and family bathroom to the first floor.

SERVICES: Mains gas, electricity, water and drainage HEATING: Gas fired central heating system TENURE: Freehold COUNCIL TAX BAND: C

**Living Room** 15' 08" x 11' 04" (4.78m x 3.45m)

**Kitchen/Diner** 15' x 8' 07" (4.57m x 2.62m)