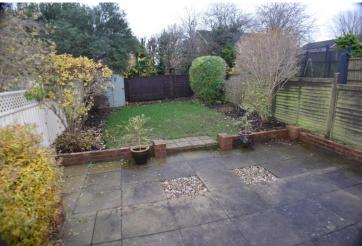

Outside there is off street parking in front of the garage with an open plan garden to the front and an enclosed garden to the rear.

The rear garden has been landscaped and retains a good degree of privacy.