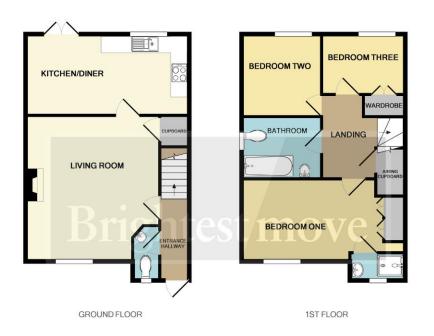

The double glazed and centrally heated accommodation briefly comprises entrance hallway, cloakroom, living room and kitchen/diner to the ground floor with three bedrooms (ensuite to master) and family bathroom to the first floor.

SERVICES: Mains gas, electricity, water and drainage HEATING: Gas fired central heating system TENURE: Freehold COUNCIL TAX BAND: C

**Living Room** 15' 08" x 11' 04" (4.78m x 3.45m)

**Kitchen/Diner** 15' x 8' 07" (4.57m x 2.62m)

**Bedroom One** 15' x 8' 07" (4.57m x 2.62m)

**Bedroom Two** 10' 10" x 8' 02" (3.3m x 2.49m)

**Bedroom Three** 8' 10" x 6' 05" (2.69m x 1.96m)

No statement in these details is to be relied upon as representation of fact, and purchasers should satisfy themselves by inspection or otherwise as to the accuracy of the statements contained within. These details do not constitute any part of any offer or contract. CMH Southwest limited trading as Brightest Move and their employees and agents do not have any authority to give warranty or representation whatsoever in respect of this property. These details and all statements herein are provided without any responsibility on the part of CMH Southwest limited trading as Brightest Move or the vendors. CMH Southwest limited trading as Brightest Move and the equipment or central heating system mentioned in these particulars and the purchasers are advised to satisfy themselves as to the working order and condition. Measurements: Great care is taken when measuring, but measurements should not be relied upon for ordering carpets, equipment, etc. This property sheet forms part of our database, and is protected by the database right and copyright laws. No unauthorised copying or distribution without permission.