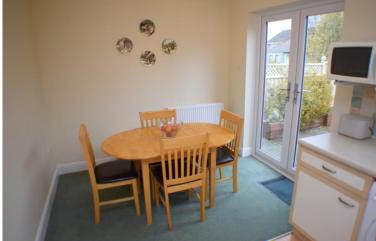

The double glazed and centrally heated accommodation briefly comprises entrance hallway, cloakroom, living room and kitchen/diner to the ground floor with three bedrooms (ensuite to master) and family bathroom to the first floor.

SERVICES: Mains gas, electricity, water and drainage HEATING: Gas fired central heating system TENURE: Freehold COUNCIL TAX BAND: C

**Living Room** 15' 08" x 11' 04" (4.78m x 3.45m)

**Kitchen/Diner** 15' x 8' 07" (4.57m x 2.62m)