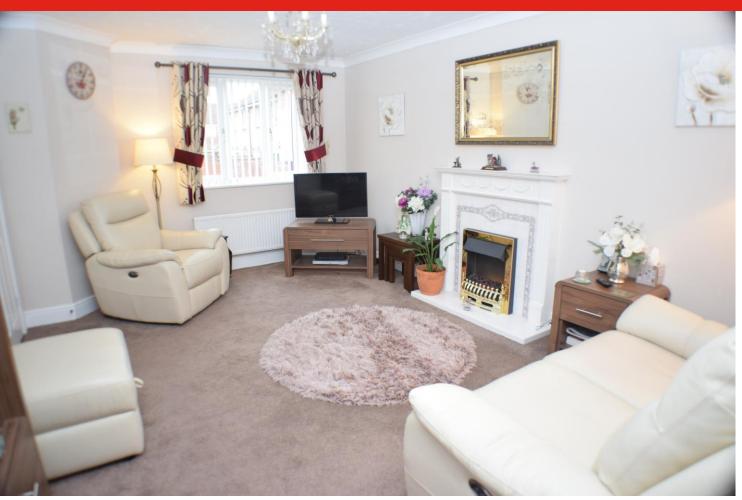

The double glazed and centrally heated accommodation briefly comprises entrance hallway, cloakroom, living room and kitchen/diner to the ground floor with three bedrooms (ensuite to master) and family bathroom to the first floor.

SERVICES: Mains gas, electricity, water and drainage HEATING: Gas fired central heating system TENURE: Freehold COUNCIL TAX BAND: C

**Living Room** 15' 08" x 11' 04" (4.78m x 3.45m)

**Kitchen/Diner** 15' x 8' 07" (4.57m x 2.62m)