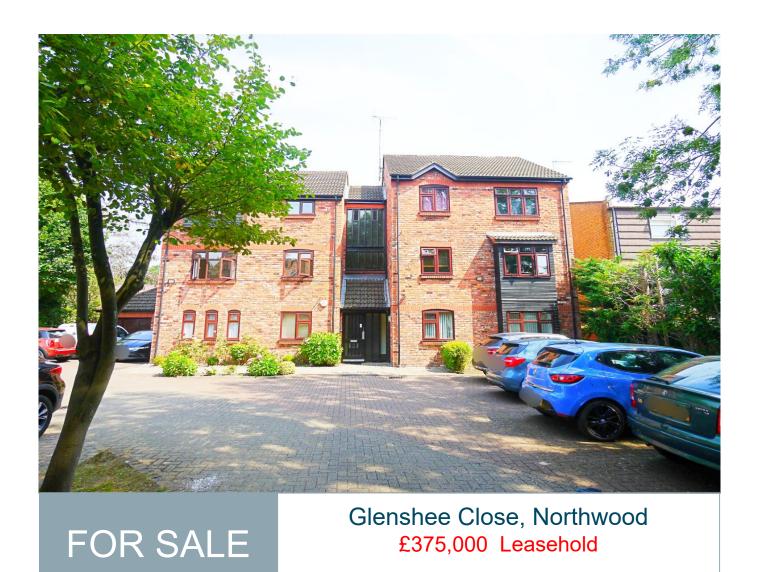

## £375,000 Leasehold

Glenshee Close, Northwood, Middlesex HA6 2UH

IDEAL FIRST TIME PURCHASE OR INVESTMENT- A beautifully presented modern and spacious two bedroom second floor apartment, which is offered in good condition throughout. Also with communal gardens .

Access to the communal hallway is via a secure telephone entry system and the apartment itself features;

Entrance hallway, two bedrooms with built in storage, good sized living room with doors onto balcony, family bathroom and fitted modern kitchen. Parking to rear with additional spaces.

The property is ideally located for the centre of Northwood and the Metropolitan Line Station.