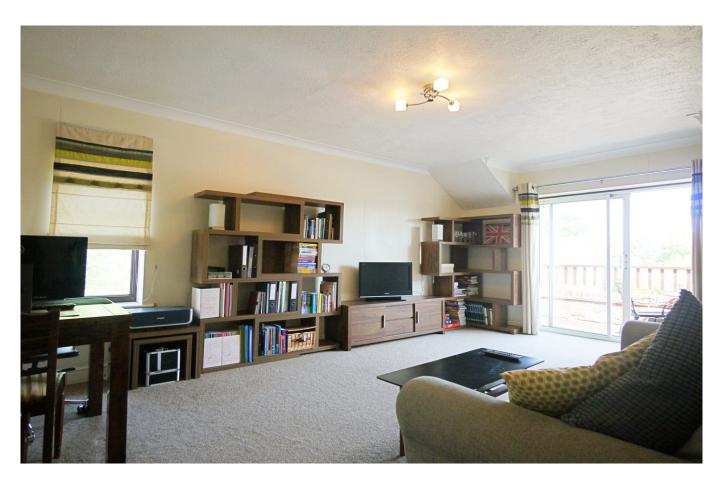

Access to the communal hallway is via a secure telephone entry system and the apartment itself features;

Entrance hallway, two bedrooms with built in storage, good sized living room with doors onto balcony, family bathroom and fitted modern kitchen. Parking to rear with additional spaces.