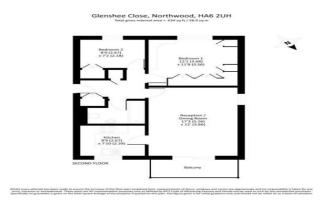

Access to the communal hallway is via a secure telephone entry system and the apartment itself features;

Entrance hallway, two bedrooms with built in storage, good sized living room with doors onto balcony, family bathroom and fitted modern kitchen. Parking to rear with additional spaces.