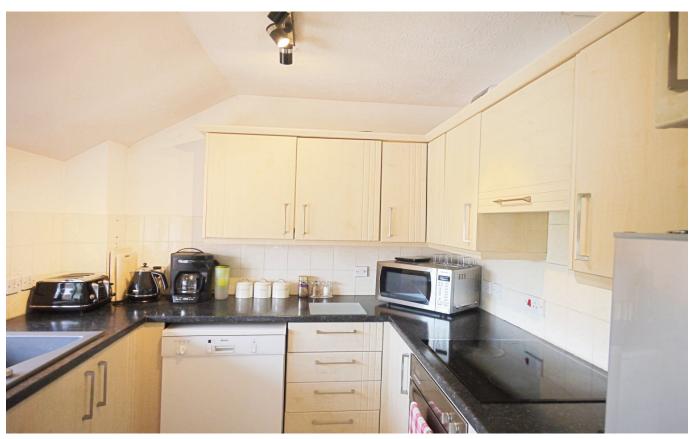

Access to the communal hallway is via a secure telephone entry system and the apartment itself features;

Entrance hallway, two bedrooms with built in storage, good sized living room with doors onto balcony, family bathroom and fitted modern kitchen. Parking to rear with additional spaces.