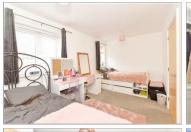

### FIRST FLOOR

Landing

Bedroom 1: 15'7 x 8'6 (4.75m x 2.59m) Bedroom 2: 11'8 x 10'10 (3.56m x 3.30m) Bedroom 3: 9'5 x 9'2 (2.87m x 2.80m) Bathroom