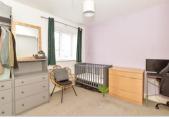

### FIRST FLOOR

Landing

Bedroom 1: 15'7 x 8'6 (4.75m x 2.59m) Bedroom 2: 11'8 x 10'10 (3.56m x 3.30m) Bedroom 3: 9'5 x 9'2 (2.87m x 2.80m) Bathroom