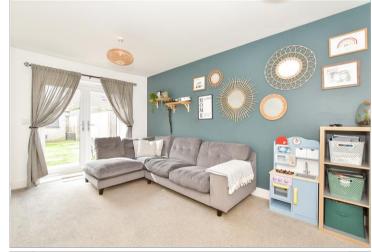

#### GROUND FLOOR

Entrance Hall Lounge: 18'1 × 11'3 (5.52m × 3.43m) Kitchen/Diner: 18'2 × 10'5 (5.54m × 3.18m) Cloakroom