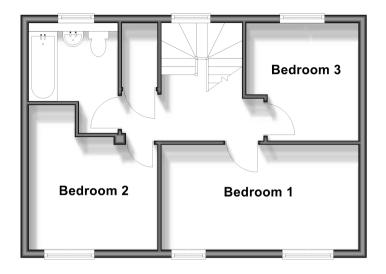

### FIRST FLOOR

Landing

Bedroom 1: 15'7 x 8'6 (4.75m x 2.59m) Bedroom 2: 11'8 x 10'10 (3.56m x 3.30m) Bedroom 3: 9'5 x 9'2 (2.87m x 2.80m) Bathroom

#### OUTSIDE

Rear Garden Office Allocated Parking

**First Floor** Approx. 44.8 sq. metres (482.3 sq. feet)

Ground Floor Approx. 44.8 sq. metres (482.3 sq. feet)