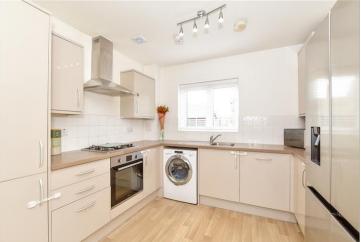

#### GROUND FLOOR

Entrance Hall Lounge: 18'1 × 11'3 (5.52m × 3.43m) Kitchen/Diner: 18'2 × 10'5 (5.54m × 3.18m) Cloakroom