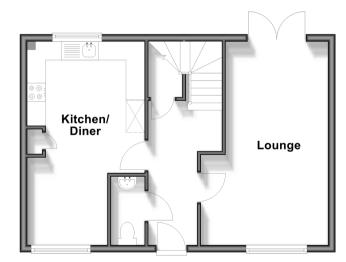

#### GROUND FLOOR

Entrance Hall Lounge: 18'1 × 11'3 (5.52m × 3.43m) Kitchen/Diner: 18'2 × 10'5 (5.54m × 3.18m) Cloakroom

#### OUTSIDE

Rear Garden Office Allocated Parking

**First Floor** Approx. 44.8 sq. metres (482.3 sq. feet)

Ground Floor Approx. 44.8 sq. metres (482.3 sq. feet)