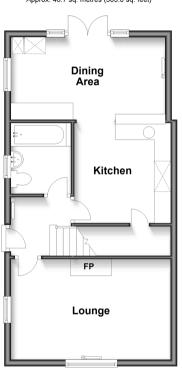

## **Main features**

- Spacious family home in Emsworth
- Quiet residential area
- Sunny rear garden
- Off road parking
- En-Suite to bedroom 1
- Great transport links to Chichester or Portsmouth

Ground Floor Approx. 46.7 sq. metres (503.0 sq. feet)

#### GROUND FLOOR

Entrance Hall

Lounge: 16'1 x 10'5 (4.91m x 3.18m) Kitchen Area: 10'2 x 9'5 (3.10m x 2.87m) Dining Area: 15'5 x 9'0 (4.70m x 2.75m) Bathroom : 7'2 x 6'4 (2.19m x 1.93m)