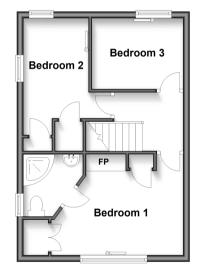

#### FIRST FLOOR

Landing

Bedroom 1: 12'7 x 8'3 (3.84m x 2.52m) En-Suite Shower Room : 5'1 x 4'0 (1.55m x 1.22m)

Bedroom 2: 10'4 x 10'1 (3.15m x 3.08m) Bedroom 3: 9'2 x 7'0 (2.80m x 2.14m)