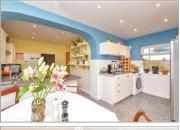

#### GROUND FLOOR

Entrance Hall

Lounge: 16'1 x 10'5 (4.91m x 3.18m) Kitchen Area: 10'2 x 9'5 (3.10m x 2.87m) Dining Area: 15'5 x 9'0 (4.70m x 2.75m) Bathroom : 7'2 x 6'4 (2.19m x 1.93m)