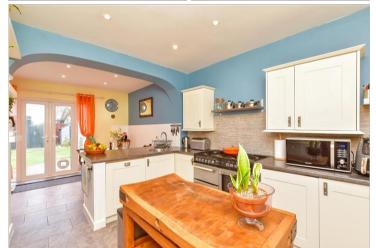

#### GROUND FLOOR

Entrance Hall

Lounge: 16'1 x 10'5 (4.91m x 3.18m) Kitchen Area: 10'2 x 9'5 (3.10m x 2.87m) Dining Area: 15'5 x 9'0 (4.70m x 2.75m) Bathroom : 7'2 x 6'4 (2.19m x 1.93m)