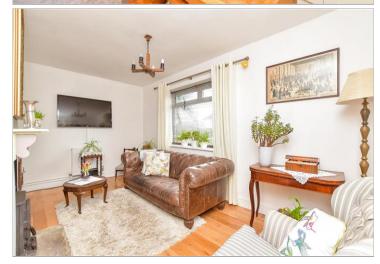

#### GROUND FLOOR

Entrance Hall

Lounge: 16'1 x 10'5 (4.91m x 3.18m) Kitchen Area: 10'2 x 9'5 (3.10m x 2.87m) Dining Area: 15'5 x 9'0 (4.70m x 2.75m) Bathroom : 7'2 x 6'4 (2.19m x 1.93m)