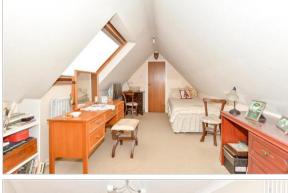

#### FIRST FLOOR

Landing

Bedroom 1: 11'7 x 10'3 (3.53m x 3.13m)

En-Suite Shower Room

Bedroom 2: 19'5 x 9'1 (5.92m x 2.77m)