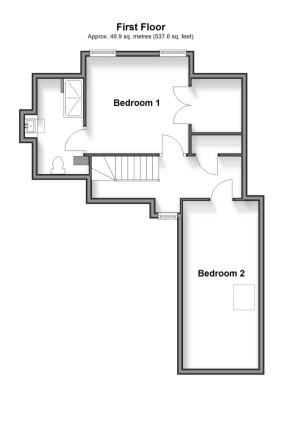

#### FIRST FLOOR

Landing

Bedroom 1: 11'7 x 10'3 (3.53m x 3.13m)

En-Suite Shower Room

Bedroom 2: 19'5 x 9'1 (5.92m x 2.77m)