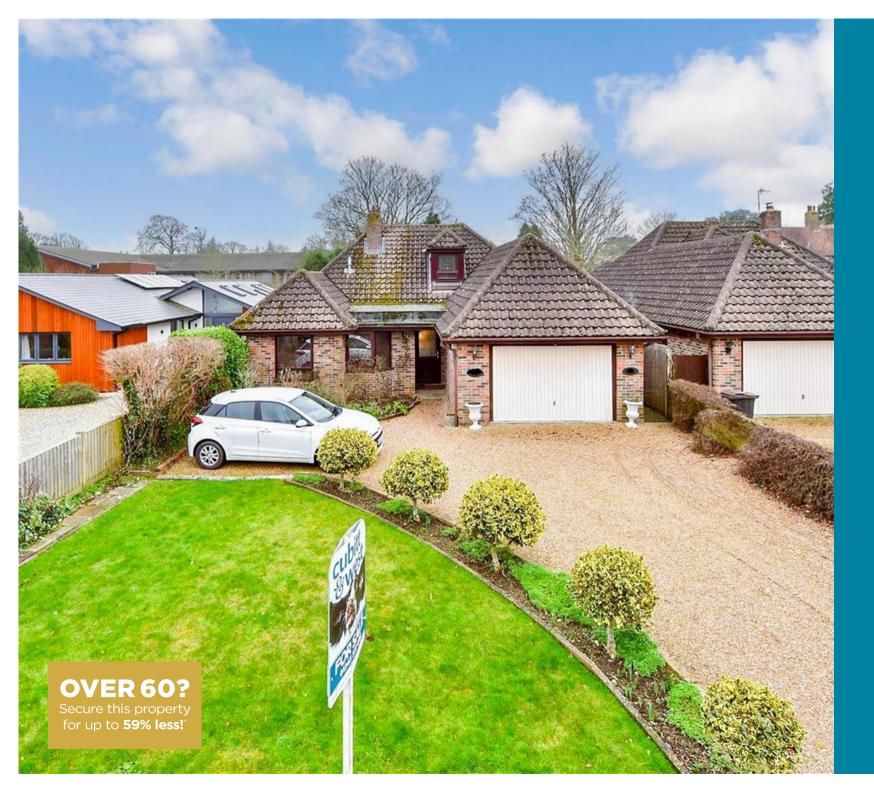

Price £740,000

**Freehold** 

4x 🕮 2x 🚅 2x 🕮

Park Crescent,
Emsworth, Hampshire,
PO10

cubitt west
Helping you move forwards

### OUTSIDE

Front & Rear Gardens

Double Garage: 17'3 x 13'6 (5.26m x 4.12m)

Driveway

Summer House

### **Main features**

- Great size detached home in Emsworth
- Highly desirable location, chain free
- Bright and spacious accommodation with a study
- Large garage and driveway
- Sunny rear garden