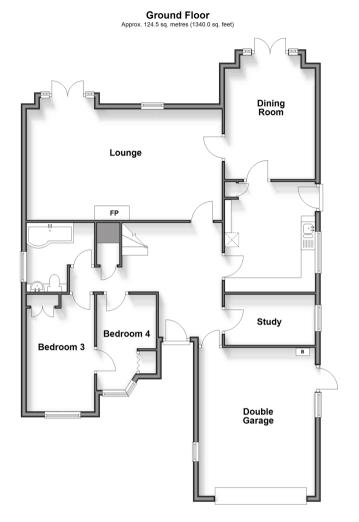

#### **GROUND FLOOR**

Entrance Hall

Lounge: 23'0 x 12'11 (7.02m x 3.94m) Dining Room: 14'2 x 10'6 (4.32m x 3.20m)

Kitchen: 12'11 x 10'5 (3.94m x 3.18m) Study: 10'1 x 5'11 (3.08m x 1.80m) Bedroom 4: 11'7 x 6'11 (3.53m x 2.11m) Bedroom 3: 13'8 x 8'1 (4.17m x 2.47m)

Bathroom

### OUTSIDE

Front & Rear Gardens

Double Garage: 17'3 x 13'6 (5.26m x 4.12m)

Driveway

Summer House