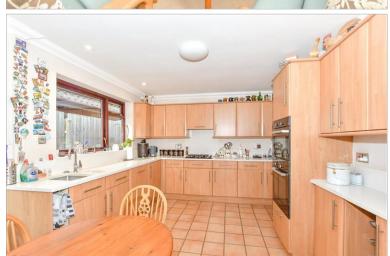

#### **GROUND FLOOR**

Entrance Hall

Lounge: 23'0 x 12'11 (7.02m x 3.94m) Dining Room: 14'2 x 10'6 (4.32m x 3.20m)

Kitchen: 12'11 x 10'5 (3.94m x 3.18m) Study: 10'1 x 5'11 (3.08m x 1.80m) Bedroom 4: 11'7 x 6'11 (3.53m x 2.11m) Bedroom 3: 13'8 x 8'1 (4.17m x 2.47m)