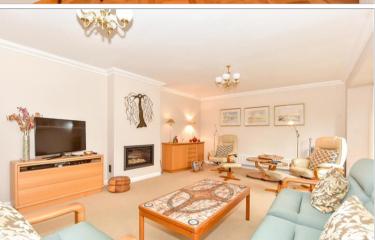

#### **GROUND FLOOR**

Entrance Hall

Lounge: 23'0 x 12'11 (7.02m x 3.94m) Dining Room: 14'2 x 10'6 (4.32m x 3.20m)

Kitchen: 12'11 x 10'5 (3.94m x 3.18m) Study: 10'1 x 5'11 (3.08m x 1.80m) Bedroom 4: 11'7 x 6'11 (3.53m x 2.11m) Bedroom 3: 13'8 x 8'1 (4.17m x 2.47m)