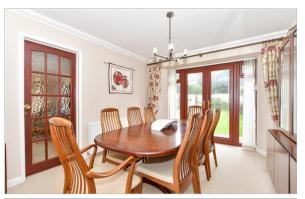

#### **GROUND FLOOR**

Entrance Hall

Lounge: 23'0 x 12'11 (7.02m x 3.94m) Dining Room: 14'2 x 10'6 (4.32m x 3.20m)

Kitchen: 12'11 x 10'5 (3.94m x 3.18m) Study: 10'1 x 5'11 (3.08m x 1.80m) Bedroom 4: 11'7 x 6'11 (3.53m x 2.11m) Bedroom 3: 13'8 x 8'1 (4.17m x 2.47m)