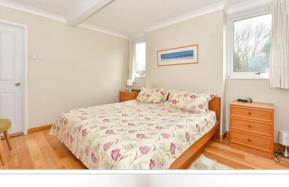

#### **GROUND FLOOR**

Entrance Hall

Lounge: 23'0 x 12'11 (7.02m x 3.94m) Dining Room: 14'2 x 10'6 (4.32m x 3.20m)

Kitchen: 12'11 x 10'5 (3.94m x 3.18m) Study: 10'1 x 5'11 (3.08m x 1.80m) Bedroom 4: 11'7 x 6'11 (3.53m x 2.11m) Bedroom 3: 13'8 x 8'1 (4.17m x 2.47m)

#### FIRST FLOOR

Landing

Bedroom 1: 11'7 x 10'3 (3.53m x 3.13m)

En-Suite Shower Room

Bedroom 2: 19'5 x 9'1 (5.92m x 2.77m)