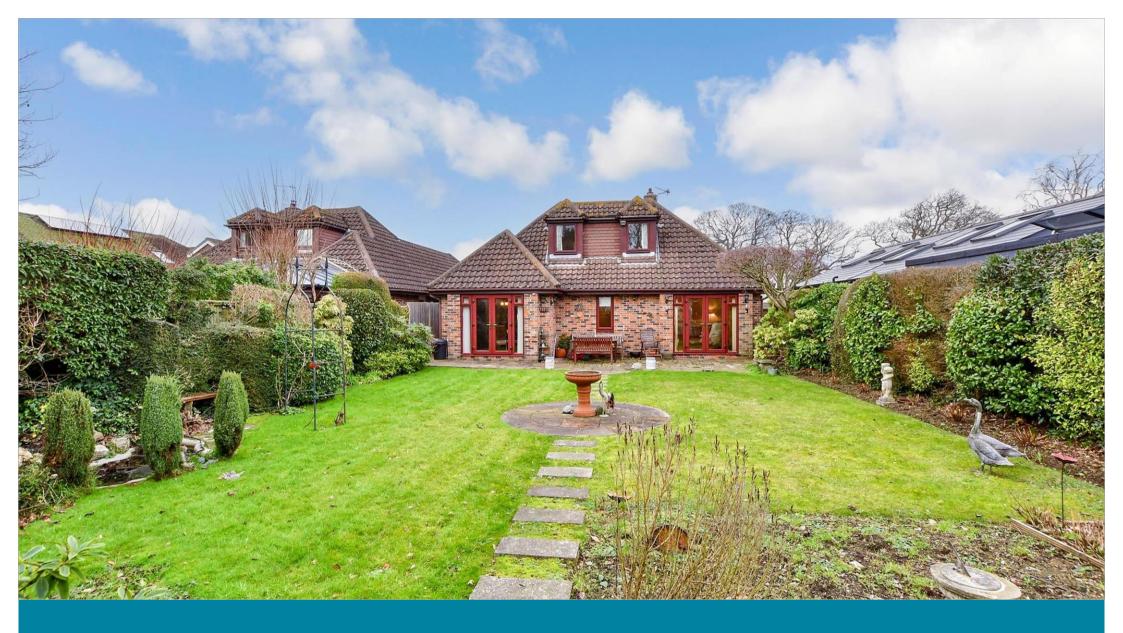

### OUTSIDE

Front & Rear Gardens

Double Garage: 17'3 x 13'6 (5.26m x 4.12m)

Driveway

Summer House