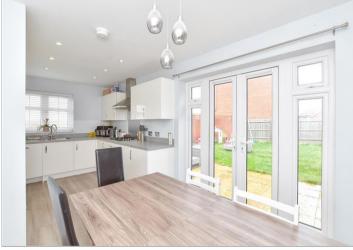

### **GROUND FLOOR**

**Entrance Hall** 

Lounge: 18'6 x 12'0 (5.64m x 3.66m) Kitchen/Diner: 18'6 x 8'10 (5.64m x 2.69m) Utility Room: 6'6 x 4'2 (1.98m x 1.27m)

Cloakroom