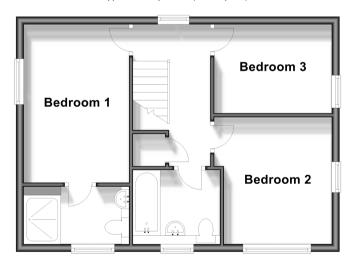

#### **FIRST FLOOR**

Landing

Bedroom 1: 13'4 x 9'1 (4.07m x 2.77m)

**En-Suite Shower Room** 

Bedroom 2: 10'8 x 9'11 (3.25m x 3.02m) Bedroom 3: 9'10 x 7'5 (3.00m x 2.26m)

Bathroom

### First Floor

Approx. 44.5 sq. metres (478.9 sq. feet)