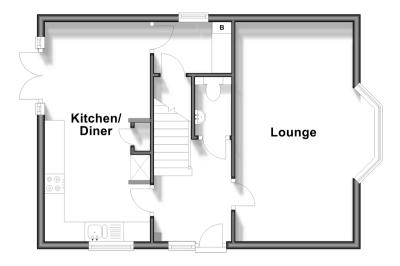

### **GROUND FLOOR**

**Entrance Hall** 

Lounge: 18'6 x 12'0 (5.64m x 3.66m) Kitchen/Diner: 18'6 x 8'10 (5.64m x 2.69m) Utility Room: 6'6 x 4'2 (1.98m x 1.27m)

Cloakroom

### **Ground Floor**

Approx. 44.8 sq. metres (482.7 sq. feet)