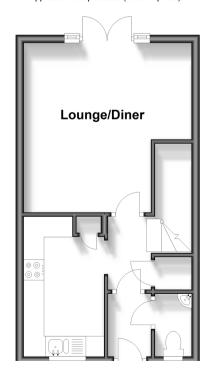

#### **GROUND FLOOR**

Entrance Hall Cloakroom

**Kitchen**: 11'3 x 6'9 (3.43m x 2.06m)

Lounge/Diner: 14'4 x 13'10 (4.37m x 4.22m)

# **Ground Floor**

Approx. 31.9 sq. metres (343.7 sq. feet)