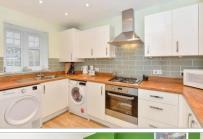

#### **GROUND FLOOR**

Entrance Hall Cloakroom

**Kitchen**: 11'3 x 6'9 (3.43m x 2.06m)

Lounge/Diner: 14'4 x 13'10 (4.37m x 4.22m)