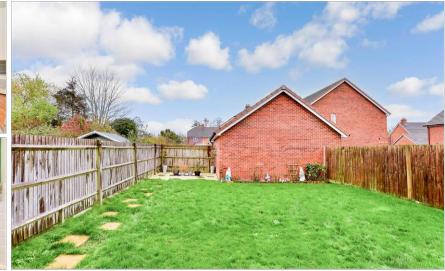

**Price £335,000** 

**Freehold** 

2x 🕮 2x 🚅 1x 🕮

West Brook View, Emsworth, Hampshire, PO10

cubitt & west









### Main features

- Immaculately presented 2 bedroom home
- Garage and Off Road Parking
- **■** En-Suite to bedroom 1
- Quiet residential area in desirable location
- Ideal first home
- Great sized sunny rear garden
- Short walk to train station and central Emsworth

### **Accommodation**

#### **GROUND FLOOR**

Entrance Hall Cloakroom

**Kitchen**: 11'3 x 6'9 (3.43m x 2.06m)

Lounge/Diner: 14'4 x 13'10 (4.37m x 4.22m)

# FIRST FLOOR

Landing

**Bedroom 1**:  $11110 \times 917 (3.61m \times 2.92m)$ 

En-Suite Shower Room

Bedroom 2: 14'4 x 7'9 (4.37m x 2.36m)

Bathroom

#### **OUTSIDE**

Rear Garden

Garage and Driveway

# **Ground Floor**

Approx. 31.9 sq. metres (343.7 sq. feet)



## First Floor

Approx. 31.9 sq. metres (343.7 sq. feet)



# Call Emsworth - 01243 377888 ■ cubittandwe