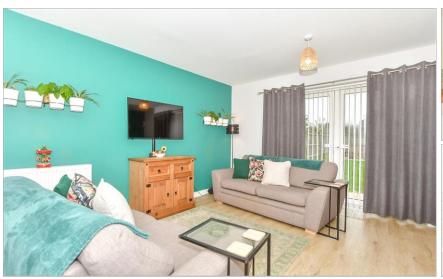

#### **GROUND FLOOR**

Entrance Hall Cloakroom

**Kitchen**: 11'3 x 6'9 (3.43m x 2.06m)

Lounge/Diner: 14'4 x 13'10 (4.37m x 4.22m)