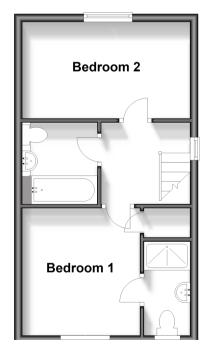

# FIRST FLOOR

Landing

**Bedroom 1**:  $11110 \times 917 (3.61m \times 2.92m)$ 

En-Suite Shower Room

Bedroom 2: 14'4 x 7'9 (4.37m x 2.36m)

Bathroom

## First Floor

Approx. 31.9 sq. metres (343.7 sq. feet)