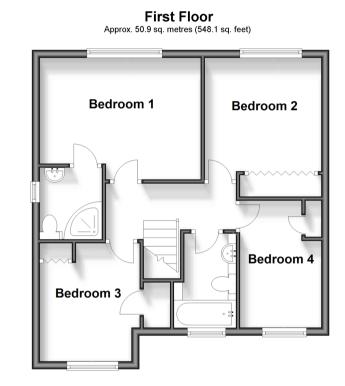

#### Entrance Hall

Lounge : 16'0 x 14'7 (4.88m x 4.45m) Dining Area: 11'5 x 8'6 (3.48m x 2.59m) Kitchen : 15'9 x 10'6 (4.80m x 3.20m) Study: 10'5 x 8'5 (3.18m x 2.57m) Conservatory : 16'2 x 9'4 (4.93m x 2.85m) Utility Room : 9'8 x 9'0 (2.95m x 2.75m) Cloakroom  $\begin{array}{l} \mbox{Bedroom 1: } 13'5 \times 12'4 \ (4.09m \times 3.76m) \\ \mbox{En-Suite Shower Room} \\ \mbox{Bedroom 2: } 10'6 \times 10'6 \ (3.20m \times 3.20m) \\ \mbox{Bedroom 3: } 10'5 \times 8'6 \ (3.18m \times 2.59m) \\ \mbox{Bedroom 4: } 10'6 \times 7'3 \ (3.20m \times 2.21m) \\ \mbox{Bedroom : } 7'4 \times 5'5 \ (2.24m \times 1.65m) \end{array}$ 