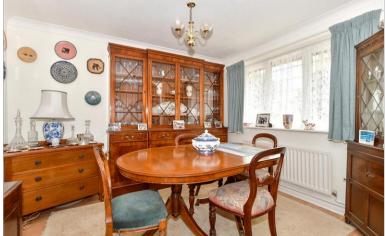

#### Entrance Hall

Lounge : 16'0 x 14'7 (4.88m x 4.45m) Dining Area: 11'5 x 8'6 (3.48m x 2.59m) Kitchen : 15'9 x 10'6 (4.80m x 3.20m) Study: 10'5 x 8'5 (3.18m x 2.57m) Conservatory : 16'2 x 9'4 (4.93m x 2.85m) Utility Room : 9'8 x 9'0 (2.95m x 2.75m) Cloakroom  $\begin{array}{l} \mbox{Bedroom 1: } 13'5 \times 12'4 \ (4.09m \times 3.76m) \\ \mbox{En-Suite Shower Room} \\ \mbox{Bedroom 2: } 10'6 \times 10'6 \ (3.20m \times 3.20m) \\ \mbox{Bedroom 3: } 10'5 \times 8'6 \ (3.18m \times 2.59m) \\ \mbox{Bedroom 4: } 10'6 \times 7'3 \ (3.20m \times 2.21m) \\ \mbox{Bedroom : } 7'4 \times 5'5 \ (2.24m \times 1.65m) \end{array}$ 