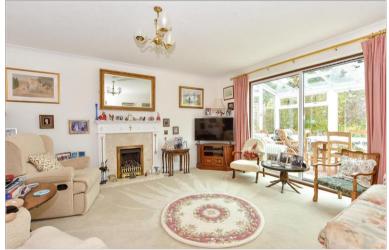

#### Entrance Hall

Lounge : 16'0 x 14'7 (4.88m x 4.45m) Dining Area: 11'5 x 8'6 (3.48m x 2.59m) Kitchen : 15'9 x 10'6 (4.80m x 3.20m) Study: 10'5 x 8'5 (3.18m x 2.57m) Conservatory : 16'2 x 9'4 (4.93m x 2.85m) Utility Room : 9'8 x 9'0 (2.95m x 2.75m) Cloakroom  $\begin{array}{l} \mbox{Bedroom 1: } 13'5 \times 12'4 \ (4.09m \times 3.76m) \\ \mbox{En-Suite Shower Room} \\ \mbox{Bedroom 2: } 10'6 \times 10'6 \ (3.20m \times 3.20m) \\ \mbox{Bedroom 3: } 10'5 \times 8'6 \ (3.18m \times 2.59m) \\ \mbox{Bedroom 4: } 10'6 \times 7'3 \ (3.20m \times 2.21m) \\ \mbox{Bedroom : } 7'4 \times 5'5 \ (2.24m \times 1.65m) \end{array}$ 