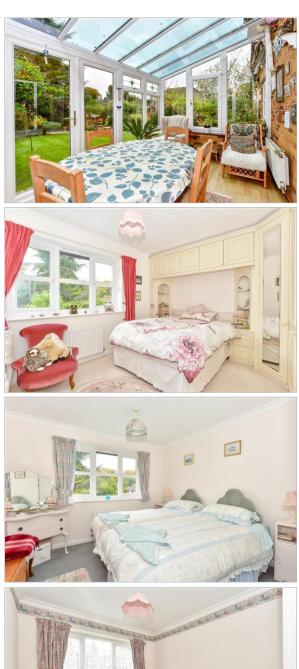

#### Entrance Hall

Lounge : 16'0 x 14'7 (4.88m x 4.45m) Dining Area: 11'5 x 8'6 (3.48m x 2.59m) Kitchen : 15'9 x 10'6 (4.80m x 3.20m) Study: 10'5 x 8'5 (3.18m x 2.57m) Conservatory : 16'2 x 9'4 (4.93m x 2.85m) Utility Room : 9'8 x 9'0 (2.95m x 2.75m) Cloakroom  $\begin{array}{l} \mbox{Bedroom 1: } 13'5 \times 12'4 \ (4.09m \times 3.76m) \\ \mbox{En-Suite Shower Room} \\ \mbox{Bedroom 2: } 10'6 \times 10'6 \ (3.20m \times 3.20m) \\ \mbox{Bedroom 3: } 10'5 \times 8'6 \ (3.18m \times 2.59m) \\ \mbox{Bedroom 4: } 10'6 \times 7'3 \ (3.20m \times 2.21m) \\ \mbox{Bedroom : } 7'4 \times 5'5 \ (2.24m \times 1.65m) \end{array}$ 