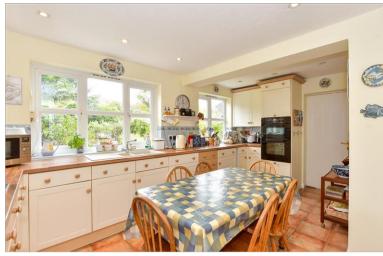

#### Entrance Hall

Lounge : 16'0 x 14'7 (4.88m x 4.45m) Dining Area: 11'5 x 8'6 (3.48m x 2.59m) Kitchen : 15'9 x 10'6 (4.80m x 3.20m) Study: 10'5 x 8'5 (3.18m x 2.57m) Conservatory : 16'2 x 9'4 (4.93m x 2.85m) Utility Room : 9'8 x 9'0 (2.95m x 2.75m) Cloakroom  $\begin{array}{l} \mbox{Bedroom 1: } 13'5 \times 12'4 \ (4.09m \times 3.76m) \\ \mbox{En-Suite Shower Room} \\ \mbox{Bedroom 2: } 10'6 \times 10'6 \ (3.20m \times 3.20m) \\ \mbox{Bedroom 3: } 10'5 \times 8'6 \ (3.18m \times 2.59m) \\ \mbox{Bedroom 4: } 10'6 \times 7'3 \ (3.20m \times 2.21m) \\ \mbox{Bedroom : } 7'4 \times 5'5 \ (2.24m \times 1.65m) \end{array}$ 