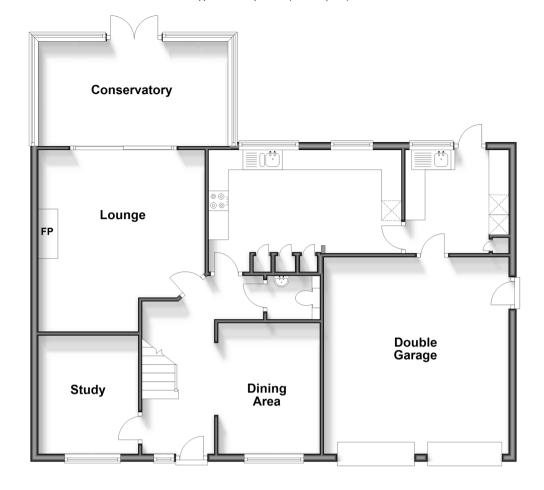

#### **Ground Floor** Approx. 105.2 sq. metres (1132.3 sq. feet)

### **GROUND FLOOR**

#### Entrance Hall

Lounge : 16'0 x 14'7 (4.88m x 4.45m) Dining Area: 11'5 x 8'6 (3.48m x 2.59m) Kitchen : 15'9 x 10'6 (4.80m x 3.20m) Study: 10'5 x 8'5 (3.18m x 2.57m) Conservatory : 16'2 x 9'4 (4.93m x 2.85m) Utility Room : 9'8 x 9'0 (2.95m x 2.75m) Cloakroom  $\begin{array}{l} \mbox{Bedroom 1: } 13'5 \times 12'4 \ (4.09m \times 3.76m) \\ \mbox{En-Suite Shower Room} \\ \mbox{Bedroom 2: } 10'6 \times 10'6 \ (3.20m \times 3.20m) \\ \mbox{Bedroom 3: } 10'5 \times 8'6 \ (3.18m \times 2.59m) \\ \mbox{Bedroom 4: } 10'6 \times 7'3 \ (3.20m \times 2.21m) \\ \mbox{Bedroom : } 7'4 \times 5'5 \ (2.24m \times 1.65m) \end{array}$ 

### OUTSIDE

Front & Rear Gardens Double Garage Off Road Parking

FIRST FLOOR Landing