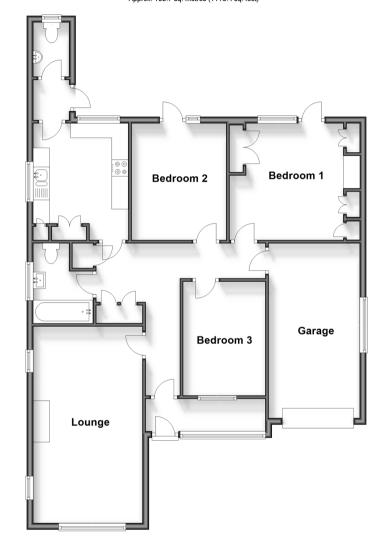

# **Accommodation**

#### **GROUND FLOOR**

**Entrance Hall** 

Lounge: 19'5 x 10'11 (5.92m x 3.33m) **Kitchen**: 11'5 x 9'5 (3.48m x 2.87m) Bedroom 1: 12'10 x 11'8 (3.91m x 3.56m) Bedroom 2: 11'6 x 9'5 (3.51m x 2.87m) Bedroom 3: 11'1 x 8'0 (3.38m x 2.44m) Bathroom: 8'7 x 5'8 (2.62m x 1.73m) Rear Lobby: 5'3 x 3'6 (1.60m x 1.07m) Cloakroom

# **OUTSIDE**

Garage: 17'3 x 8'11 (5.26m x 2.72m)

Driveway Rear Garden

#### **Ground Floor** Approx. 103.7 sq. metres (1116.4 sq. feet)