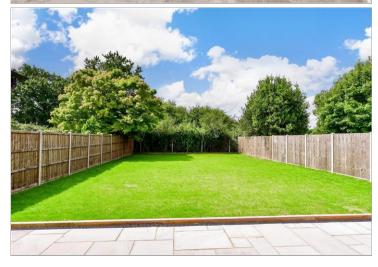

Price £650,000 Freehold

3x ∰ 1x ∰ 1x ∰

Woodfield Park Road, Emsworth, Hampshire, PO10









### Main features

- Offered with no forward chain
- Renovated throughout with new electrics and heating system
- Peaceful cul-de-sac location
- Secure and spacious frontage with recently laid driveway leading to the garage
- Close proximity to all the local amenities and transport links

# **Accommodation**

#### **GROUND FLOOR**

**Entrance Hall** 

Lounge: 19'5 x 10'11 (5.92m x 3.33m) **Kitchen**: 11'5 x 9'5 (3.48m x 2.87m) Bedroom 1: 12'10 x 11'8 (3.91m x 3.56m) Bedroom 2: 11'6 x 9'5 (3.51m x 2.87m) Bedroom 3: 11'1 x 8'0 (3.38m x 2.44m) Bathroom: 8'7 x 5'8 (2.62m x 1.73m) Rear Lobby: 5'3 x 3'6 (1.60m x 1.07m) Cloakroom

# **OUTSIDE**

Garage: 17'3 x 8'11 (5.26m x 2.72m)

Driveway Rear Garden

#### **Ground Floor** Approx. 103.7 sq. metres (1116.4 sq. feet)



## Call Emsworth - 01243