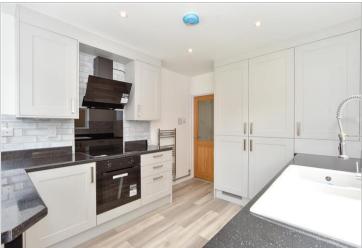

#### **GROUND FLOOR**

**Entrance Hall** 

Lounge: 19'5 x 10'11 (5.92m x 3.33m) **Kitchen**: 11'5 x 9'5 (3.48m x 2.87m) Bedroom 1: 12'10 x 11'8 (3.91m x 3.56m) Bedroom 2: 11'6 x 9'5 (3.51m x 2.87m) Bedroom 3: 11'1 x 8'0 (3.38m x 2.44m) Bathroom: 8'7 x 5'8 (2.62m x 1.73m) Rear Lobby: 5'3 x 3'6 (1.60m x 1.07m) Cloakroom