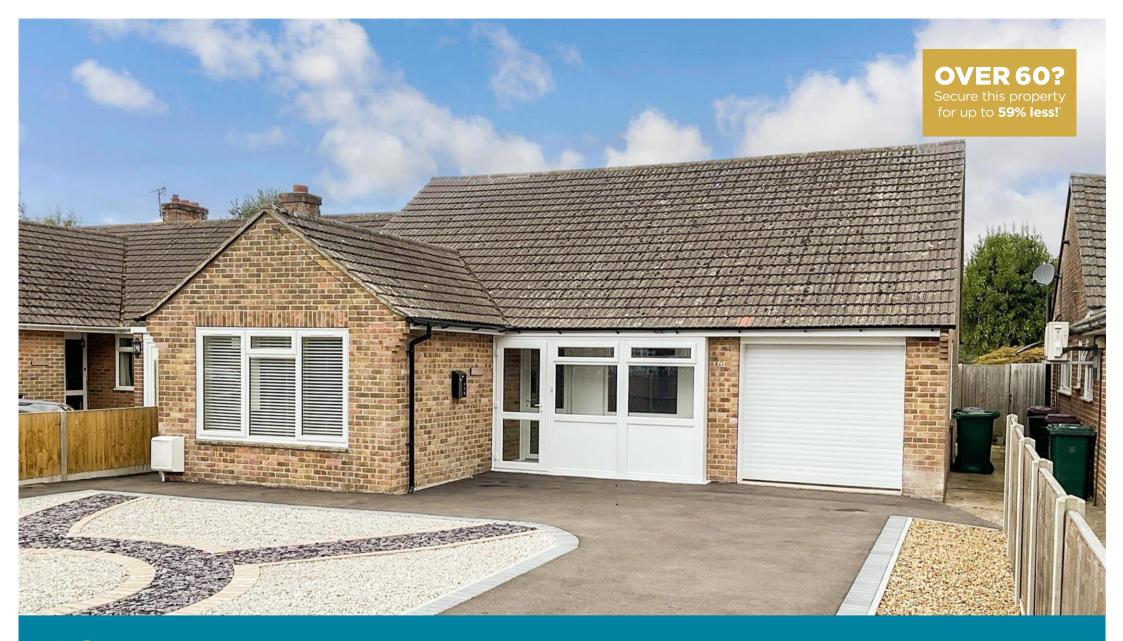

Price £650,000 Freehold

3x ∰ 1x ∰ 1x ∰

Woodfield Park Road, Emsworth, Hampshire, PO10

### Main features

- Offered with no forward chain
- Renovated throughout with new electrics and heating system
- Peaceful cul-de-sac location
- Secure and spacious frontage with recently laid driveway leading to the garage
- Close proximity to all the local amenities and transport links