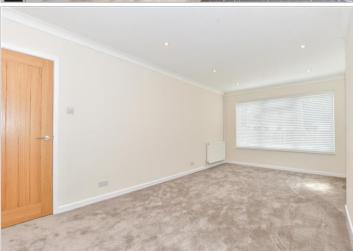

#### **GROUND FLOOR**

**Entrance Hall** 

Lounge: 19'5 x 10'11 (5.92m x 3.33m) **Kitchen**: 11'5 x 9'5 (3.48m x 2.87m) Bedroom 1: 12'10 x 11'8 (3.91m x 3.56m) Bedroom 2: 11'6 x 9'5 (3.51m x 2.87m) Bedroom 3: 11'1 x 8'0 (3.38m x 2.44m) Bathroom: 8'7 x 5'8 (2.62m x 1.73m) Rear Lobby: 5'3 x 3'6 (1.60m x 1.07m) Cloakroom