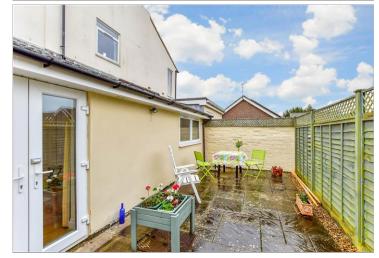

Price £230,000

Freehold

2x 📇 1x 🕂 1x 📇

Steinway House, Main Road, Southbourne, Emsworth, West Sussex, PO10















## **Main features**

- Requested Southbourne location
- Offered with no forward chain
- Close proximity to local amenities and transport links, including wonderful walks around the area
- Private patio garden offering an excellent degree of privacy and allocated parking.

## Accommodation

#### **GROUND FLOOR**

Hallway Lounge: 22'11 x 9'9 (6.99m x 2.97m)

Kitchen : 14'5 x 8'0 (4.40m x 2.44m)

Bedroom 1: 11'6 x 10'10 (3.51m x 3.30m)

Bedroom 2: 11'6 x 6'2 (3.51m x 1.88m)

Bathroom

#### OUTSIDE

Patio Garden Allocated Parking

# **Ground Floor**

Approx. 63.1 sq. metres (679.3 sq. feet)



## Call Emsworth - 01243 377888 Cubittandwest.co.uk

Legal advice should be taken to verify fixtures/fittings, planning, alterations and/or lease details
 Appliances & services are untested, dimension