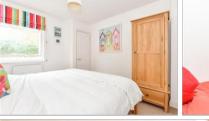

#### **GROUND FLOOR**

Hallway Lounge: 22'11 x 9'9 (6.99m x 2.97m)

Kitchen : 14'5 x 8'0 (4.40m x 2.44m)

Bedroom 1: 11'6 x 10'10 (3.51m x 3.30m)

Bedroom 2: 11'6 x 6'2 (3.51m x 1.88m)

Bathroom