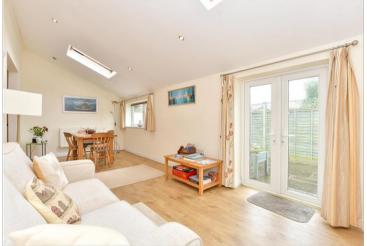

#### **GROUND FLOOR**

Hallway Lounge: 22'11 x 9'9 (6.99m x 2.97m)

Kitchen : 14'5 x 8'0 (4.40m x 2.44m)

Bedroom 1: 11'6 x 10'10 (3.51m x 3.30m)

Bedroom 2: 11'6 x 6'2 (3.51m x 1.88m)

Bathroom