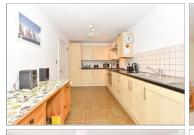

#### **GROUND FLOOR**

Hallway Lounge: 22'11 x 9'9 (6.99m x 2.97m)

Kitchen : 14'5 x 8'0 (4.40m x 2.44m)

Bedroom 1: 11'6 x 10'10 (3.51m x 3.30m)

Bedroom 2: 11'6 x 6'2 (3.51m x 1.88m)

Bathroom