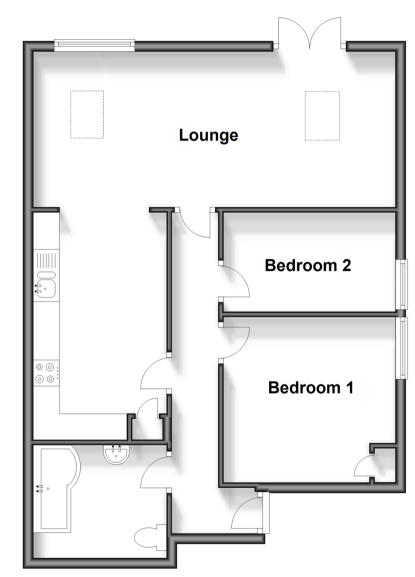

#### **GROUND FLOOR**

Hallway Lounge: 22'11 x 9'9 (6.99m x 2.97m)

Kitchen : 14'5 x 8'0 (4.40m x 2.44m)

Bedroom 1: 11'6 x 10'10 (3.51m x 3.30m)

Bedroom 2: 11'6 x 6'2 (3.51m x 1.88m)

Bathroom

# **Ground Floor**

Approx. 63.1 sq. metres (679.3 sq. feet)