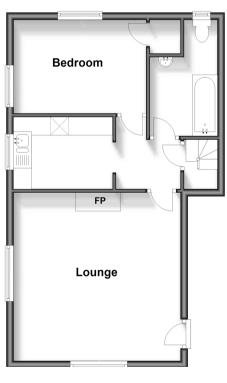

### FIRST FLOOR

Shared Entrance Hallway Lounge: 15'3 x 15'1 (4.65m x 4.60m) Kitchen : 8'6 x 6'4 (2.59m x 1.93m) Bedroom : 12'2 x 8'3 (3.71m x 2.52m) Bathroom

### OUTSIDE

Garage & Off-Road Parking Communal Garden - Front & Back

First Floor Approx. 48.2 sq. metres (518.7 sq. feet)

Second Floor Approx. 18.0 sq. metres (193.3 sq. feet)