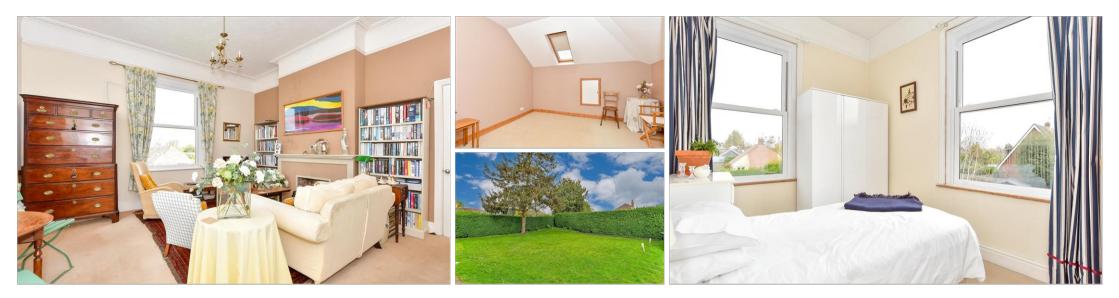

### **Main features**

- 1 bedroom top floor apartment with off road parking and garage
- No forward chain
- Close to many local amenities and transport links with Southbourne train station a short walk away
- Many character features, high ceilings, light-filled rooms and far-reaching views on three sides
- New double-glazed UPVC sash windows
- Good size loft room

### FIRST FLOOR

Shared Entrance Hallway Lounge: 15'3 x 15'1 (4.65m x 4.60m) Kitchen : 8'6 x 6'4 (2.59m x 1.93m) Bedroom : 12'2 x 8'3 (3.71m x 2.52m) Bathroom

#### SECOND FLOOR

Loft Room : 16'3 x 11'10 (4.96m x 3.61m)