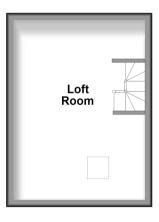

#### SECOND FLOOR

Loft Room : 16'3 x 11'10 (4.96m x 3.61m)

### OUTSIDE

Garage & Off-Road Parking Communal Garden - Front & Back

First Floor Approx. 48.2 sq. metres (518.7 sq. feet)

Second Floor Approx. 18.0 sq. metres (193.3 sq. feet)