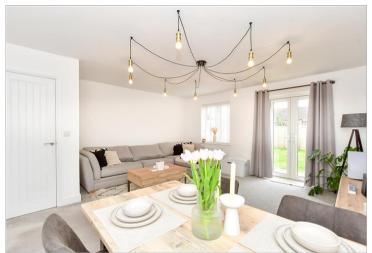

#### **GROUND FLOOR**

**Entrance Hall** 

Lounge: 16'9 x 16'2 (5.11m x 4.93m) Kitchen: 14'1 x 7'7 (4.30m x 2.31m)

Cloakroom