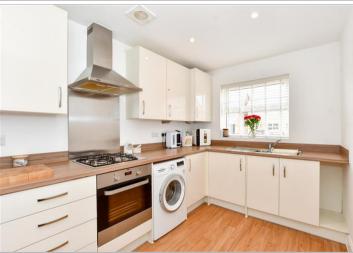

#### **GROUND FLOOR**

**Entrance Hall** 

Lounge: 16'9 x 16'2 (5.11m x 4.93m) Kitchen: 14'1 x 7'7 (4.30m x 2.31m)

Cloakroom