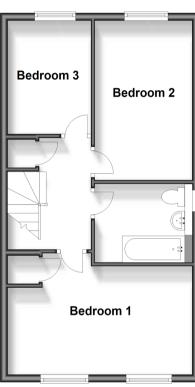

# Accommodation

#### FIRST FLOOR

Landing

Bedroom 1: 16'7 x 9'4 (5.06m x 2.85m) Bedroom 2: 13'9 x 8'6 (4.19m x 2.59m) Bedroom 3: 9'7 x 7'2 (2.92m x 2.19m)

Bathroom

### First Floor

Approx. 46.1 sq. metres (496.1 sq. feet)