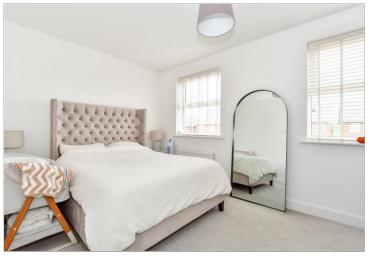

#### FIRST FLOOR

Landing

Bedroom 1: 16'7 x 9'4 (5.06m x 2.85m) Bedroom 2: 13'9 x 8'6 (4.19m x 2.59m) Bedroom 3: 9'7 x 7'2 (2.92m x 2.19m)

Bathroom