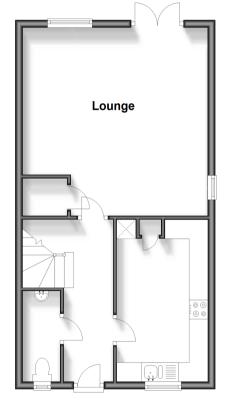

# Accommodation

#### **GROUND FLOOR**

**Entrance Hall** 

Lounge: 16'9 x 16'2 (5.11m x 4.93m) Kitchen: 14'1 x 7'7 (4.30m x 2.31m)

Cloakroom

#### **Ground Floor**

Approx. 46.1 sq. metres (496.1 sq. feet)