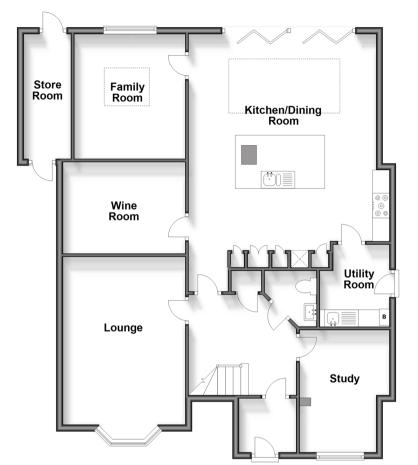

### **Ground Floor**

Approx. 115.7 sq. metres (1245.4 sq. feet)

First Floor Approx. 69.5 sq. metres (748.1 sq. feet)

## **Accommodation**

## **GROUND FLOOR**

**Entrance Hall** 

Lounge: 16'5 x 11'9 (5.01m x 3.58m)

Kitchen/Dining Room: 24'8 x 19'4 (7.52m x

5.90m)

Family Room: 11'9 x 8'10 (3.58m x 2.69m)

Study: 15'2 x 8'6 (4.63m x 2.59m) Utility Room: 6'8 x 5'5 (2.03m x 1.65m) Wine Room: 11'7 x 8'8 (3.53m x 2.64m)

Store Room: 12'1 x 4'5 (3.69m x 1.35m) Cloakroom: 5'2 x 5'2 (1.58m x 1.58m)