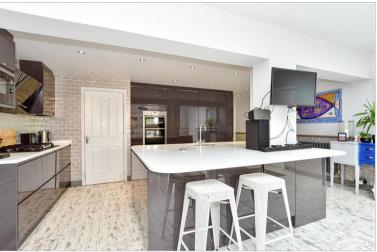

## **GROUND FLOOR**

**Entrance Hall** 

Lounge: 16'5 x 11'9 (5.01m x 3.58m)

Kitchen/Dining Room: 24'8 x 19'4 (7.52m x

5.90m)

Family Room: 11'9 x 8'10 (3.58m x 2.69m)

Study: 15'2 x 8'6 (4.63m x 2.59m) Utility Room: 6'8 x 5'5 (2.03m x 1.65m) Wine Room: 11'7 x 8'8 (3.53m x 2.64m)