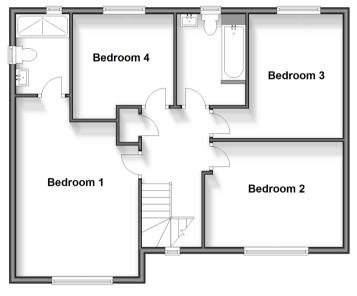

### **Ground Floor**

Approx. 115.7 sq. metres (1245.4 sq. feet)

First Floor Approx. 69.5 sq. metres (748.1 sq. feet)

## **Accommodation**

# FIRST FLOOR

Landing

Bedroom 1: 19'9 x 11'9 (6.02m x 3.58m)

En-Suite Shower Room

Bedroom 2: 12'7 x 12'1 (3.84m x 3.69m) Bedroom 3: 13'4 x 11'9 (4.07m x 3.58m) Bedroom 4: 9'10 x 8'11 (3.00m x 2.72m)

Bathroom