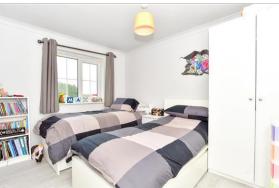

# FIRST FLOOR

Landing

Bedroom 1: 19'9 x 11'9 (6.02m x 3.58m)

En-Suite Shower Room

Bedroom 2: 12'7 x 12'1 (3.84m x 3.69m) Bedroom 3: 13'4 x 11'9 (4.07m x 3.58m) Bedroom 4: 9'10 x 8'11 (3.00m x 2.72m)

Bathroom