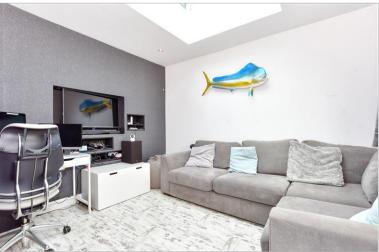

## **GROUND FLOOR**

**Entrance Hall** 

Lounge: 16'5 x 11'9 (5.01m x 3.58m)

Kitchen/Dining Room: 24'8 x 19'4 (7.52m x

5.90m)

Family Room: 11'9 x 8'10 (3.58m x 2.69m)

Study: 15'2 x 8'6 (4.63m x 2.59m) Utility Room: 6'8 x 5'5 (2.03m x 1.65m) Wine Room: 11'7 x 8'8 (3.53m x 2.64m)