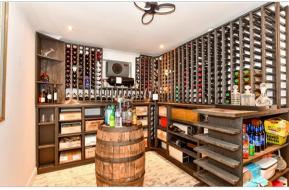

## **GROUND FLOOR**

**Entrance Hall** 

Lounge: 16'5 x 11'9 (5.01m x 3.58m)

Kitchen/Dining Room: 24'8 x 19'4 (7.52m x

5.90m)

Family Room: 11'9 x 8'10 (3.58m x 2.69m)

Study: 15'2 x 8'6 (4.63m x 2.59m) Utility Room: 6'8 x 5'5 (2.03m x 1.65m) Wine Room: 11'7 x 8'8 (3.53m x 2.64m)