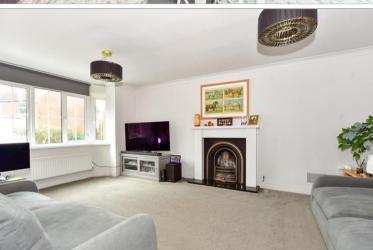

## **GROUND FLOOR**

**Entrance Hall** 

Lounge: 16'5 x 11'9 (5.01m x 3.58m)

Kitchen/Dining Room: 24'8 x 19'4 (7.52m x

5.90m)

Family Room: 11'9 x 8'10 (3.58m x 2.69m)

Study: 15'2 x 8'6 (4.63m x 2.59m) Utility Room: 6'8 x 5'5 (2.03m x 1.65m) Wine Room: 11'7 x 8'8 (3.53m x 2.64m)