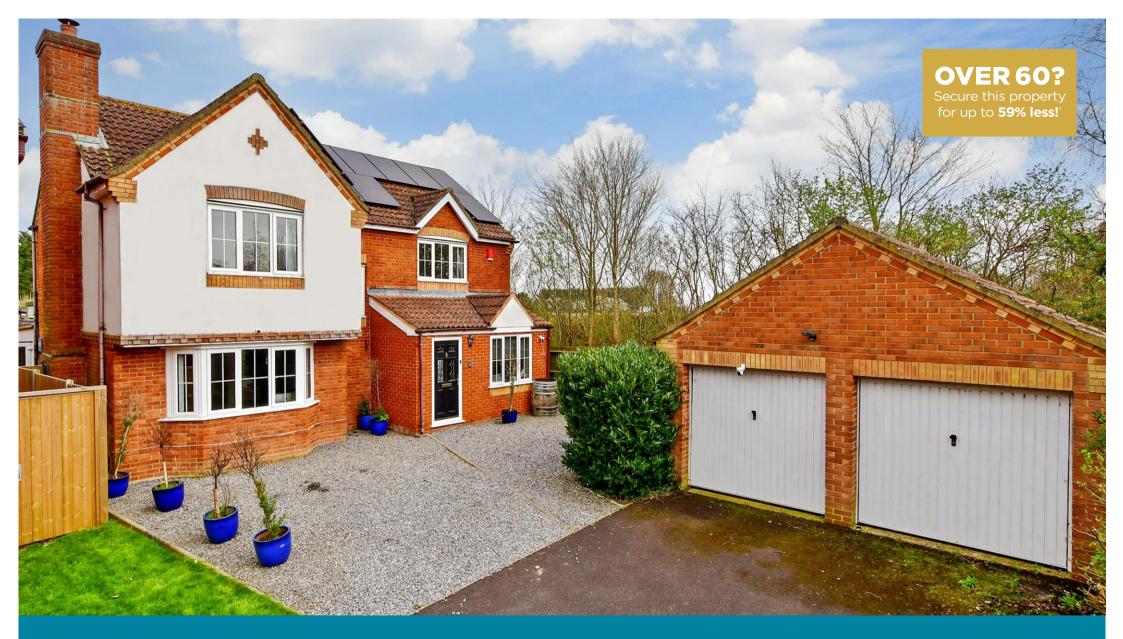

Price £740,000 Freehold

4x 🕮 2x 🚅 4x 🕮

Mallard Way, Westbourne, Hampshire, PO10

## **Main features**

- Extended detached family home 185.2 sqM / 1,993 Ft
- Modern large kitchen/diner, with 4 large receptions rooms
- 4/5 generous size bedrooms
- Large driveway with space for 6 cars vehicles and detached double garage
- Recently installed 23 solar panels with capacity of 9.2KW. EPC B rating