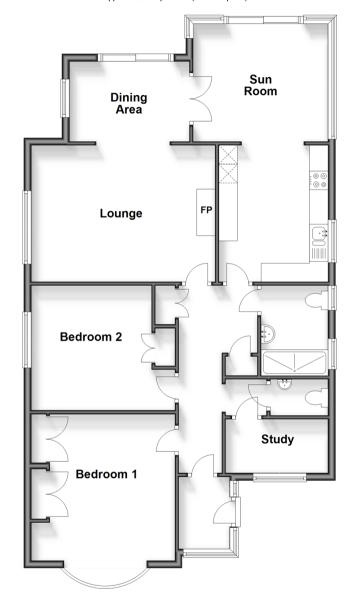

# Accommodation

#### **GROUND FLOOR**

Entrance Hall

Lounge: 16'4 x 11'10 (4.98m x 3.61m) Dining Area: 10'6 x 7'8 (3.20m x 2.34m)

Kitchen : 12'0 x 9'9 (3.66m x 2.97m) Sun Room : 11'8 x 10'4 (3.56m x 3.15m) Study: 9'1 x 4'4 (2.77m x 1.32m) Bedroom 1: 13'10 x 11'11 (4.22m x 3.63m)

Bedroom 2: 11'4 x 10'10 (3.46m x 3.30m)

Shower Room Cloakroom

#### OUTSIDE

Front & Rear Gardens Garage & Driveway

Ground Floor Approx. 102.9 sq. metres (1107.9 sq. feet)