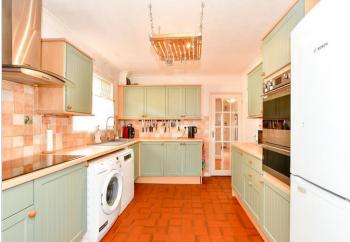

#### **GROUND FLOOR**

Entrance Hall

Lounge: 16'4 x 11'10 (4.98m x 3.61m) Dining Area: 10'6 x 7'8 (3.20m x 2.34m)

Kitchen : 12'0 x 9'9 (3.66m x 2.97m) Sun Room : 11'8 x 10'4 (3.56m x 3.15m) Study: 9'1 x 4'4 (2.77m x 1.32m) Bedroom 1: 13'10 x 11'11 (4.22m x 3.63m)