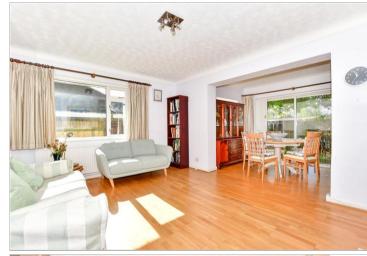

#### **GROUND FLOOR**

Entrance Hall

Lounge: 16'4 x 11'10 (4.98m x 3.61m) Dining Area: 10'6 x 7'8 (3.20m x 2.34m)

Kitchen : 12'0 x 9'9 (3.66m x 2.97m) Sun Room : 11'8 x 10'4 (3.56m x 3.15m) Study: 9'1 x 4'4 (2.77m x 1.32m) Bedroom 1: 13'10 x 11'11 (4.22m x 3.63m)