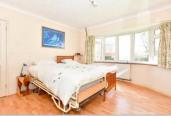

#### **GROUND FLOOR**

Entrance Hall

Lounge: 16'4 x 11'10 (4.98m x 3.61m) Dining Area: 10'6 x 7'8 (3.20m x 2.34m)

Kitchen : 12'0 x 9'9 (3.66m x 2.97m) Sun Room : 11'8 x 10'4 (3.56m x 3.15m) Study: 9'1 x 4'4 (2.77m x 1.32m) Bedroom 1: 13'10 x 11'11 (4.22m x 3.63m)