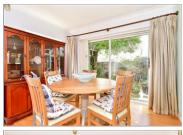

#### **GROUND FLOOR**

Entrance Hall

Lounge: 16'4 x 11'10 (4.98m x 3.61m) Dining Area: 10'6 x 7'8 (3.20m x 2.34m)

Kitchen : 12'0 x 9'9 (3.66m x 2.97m) Sun Room : 11'8 x 10'4 (3.56m x 3.15m) Study: 9'1 x 4'4 (2.77m x 1.32m) Bedroom 1: 13'10 x 11'11 (4.22m x 3.63m)