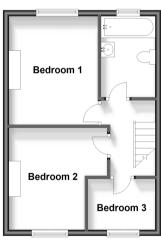

#### FIRST FLOOR

#### Landing

Bedroom 1: 11'11 x 9'10 (3.63m x 3.00m) Bedroom 2 : 10'11 x 9'9 (3.33m x 2.97m) Bedroom 3: 7'5 x 5'2 (2.26m x 1.58m) Bathroom