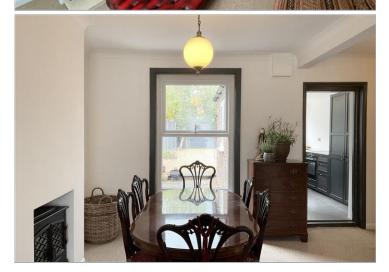

#### **GROUND FLOOR**

Hallway

Lounge : 11'5 x 10'11 (3.48m x 3.33m) Dining Area: 16'3 x 11'11 (4.96m x 3.63m) Kitchen : 13'8 x 7'7 (4.17m x 2.31m)