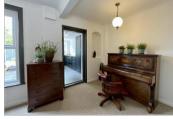

#### **GROUND FLOOR**

Hallway

Lounge : 11'5 x 10'11 (3.48m x 3.33m) Dining Area: 16'3 x 11'11 (4.96m x 3.63m) Kitchen : 13'8 x 7'7 (4.17m x 2.31m)