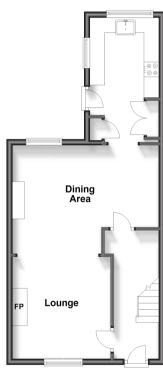

Ground Floor Approx. 45.3 sq. metres (487.7 sq. feet)

#### **GROUND FLOOR**

Hallway

Lounge : 11'5 x 10'11 (3.48m x 3.33m) Dining Area: 16'3 x 11'11 (4.96m x 3.63m) Kitchen : 13'8 x 7'7 (4.17m x 2.31m)

#### OUTSIDE

Rear Garden Allocated Parking

First Floor Approx. 35.4 sq. metres (380.8 sq. feet)