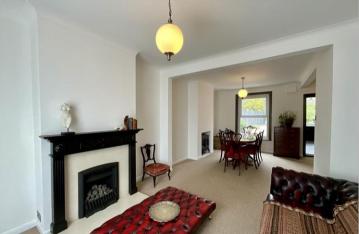

#### **GROUND FLOOR**

Hallway

Lounge : 11'5 x 10'11 (3.48m x 3.33m) Dining Area: 16'3 x 11'11 (4.96m x 3.63m) Kitchen : 13'8 x 7'7 (4.17m x 2.31m)