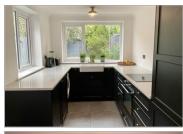

#### **GROUND FLOOR**

Hallway

Lounge : 11'5 x 10'11 (3.48m x 3.33m) Dining Area: 16'3 x 11'11 (4.96m x 3.63m) Kitchen : 13'8 x 7'7 (4.17m x 2.31m)