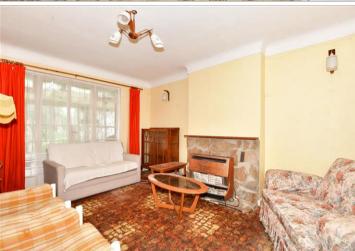

#### **GROUND FLOOR**

Entrance Hallway

**Kitchen**: 12'6 x 10'7 (3.81m x 3.23m) Conservatory: 23'3 x 5'9 (7.09m x

1.75m)

Lounge: 15'5 x 11'2 (4.70m x 3.41m) Dining Room: 8'4 x 7'10 (2.54m x

2.39m)

Bedroom 1: 14'0 x 11'5 (4.27m x 3.48m) Bedroom 2: 12'0 x 8'5 (3.66m x 2.57m)