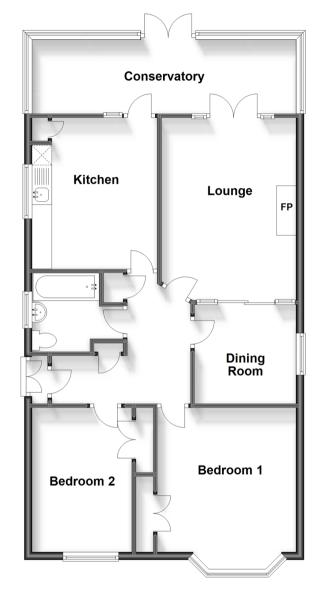

# **Accommodation**

#### **GROUND FLOOR**

Entrance Hallway

**Kitchen**: 12'6 x 10'7 (3.81m x 3.23m) Conservatory: 23'3 x 5'9 (7.09m x

1.75m)

Lounge: 15'5 x 11'2 (4.70m x 3.41m) Dining Room: 8'4 x 7'10 (2.54m x

2.39m)

Bedroom 1: 14'0 x 11'5 (4.27m x 3.48m) Bedroom 2: 12'0 x 8'5 (3.66m x 2.57m)

### **Ground Floor**

Approx. 87.0 sq. metres (936.6 sq. feet)