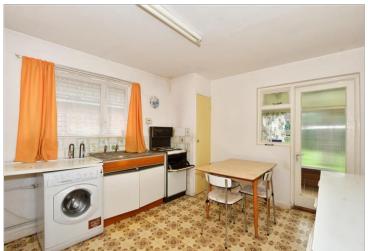

#### **GROUND FLOOR**

Entrance Hallway

**Kitchen**: 12'6 x 10'7 (3.81m x 3.23m) Conservatory: 23'3 x 5'9 (7.09m x

1.75m)

Lounge: 15'5 x 11'2 (4.70m x 3.41m) Dining Room: 8'4 x 7'10 (2.54m x

2.39m)

Bedroom 1: 14'0 x 11'5 (4.27m x 3.48m) Bedroom 2: 12'0 x 8'5 (3.66m x 2.57m)