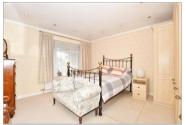

#### **GROUND FLOOR**

Hallway

Lounge: 14'8 x 13'0 (4.47m x 3.97m) Dining Room: 12'8 x 7'0 (3.86m x

2.14m)

Kitchen: 9'8 x 7'6 (2.95m x 2.29m) Bedroom 1: 13'2 x 12'9 (4.02m x

3.89m)

Bedroom 2: 10'4 x 10'0 (3.15m x 3.05m)