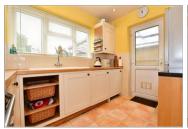

#### **GROUND FLOOR**

Hallway

Lounge: 14'8 x 13'0 (4.47m x 3.97m) Dining Room: 12'8 x 7'0 (3.86m x

2.14m)

Kitchen: 9'8 x 7'6 (2.95m x 2.29m) Bedroom 1: 13'2 x 12'9 (4.02m x

3.89m)

Bedroom 2: 10'4 x 10'0 (3.15m x 3.05m)