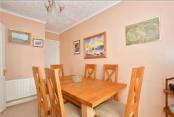

#### **GROUND FLOOR**

Hallway

Lounge: 14'8 x 13'0 (4.47m x 3.97m) Dining Room: 12'8 x 7'0 (3.86m x

2.14m)

Kitchen: 9'8 x 7'6 (2.95m x 2.29m) Bedroom 1: 13'2 x 12'9 (4.02m x

3.89m)

Bedroom 2: 10'4 x 10'0 (3.15m x 3.05m)