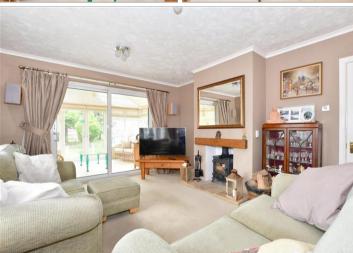

#### **GROUND FLOOR**

Hallway

Lounge: 14'8 x 13'0 (4.47m x 3.97m) Dining Room: 12'8 x 7'0 (3.86m x

2.14m)

Kitchen: 9'8 x 7'6 (2.95m x 2.29m) Bedroom 1: 13'2 x 12'9 (4.02m x

3.89m)

Bedroom 2: 10'4 x 10'0 (3.15m x 3.05m)