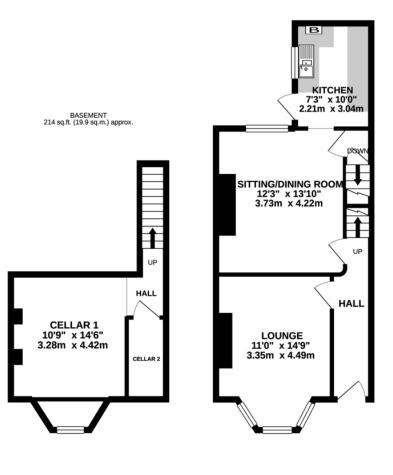

The elegant entrance hall leads to a good sized lounge, there is a separate sitting/dining room, a kitchen and stairs lead down to the useful basement which is currently used for storage. To the first floor there are two excellent double bedrooms and a large bathroom with a four piece white suite. Love Lane is a very pleasant cul de sac which is convenient for local amenities as well as the more comprehensive facilities in Stockport Town centre which are just a 0.6 mile walk away. Stockport train station and Heaton Chapel train station are 0.8 and 1.2 mile walks away. Viewing highly recommended.

## TOTAL FLOOR AREA: 1103 sq.ft. (102.5 sq.m.) approx.

Whilst every attempt has been made to ensure the accuracy of the floorplan contained here, measurements of doors, windows, rooms and any other items are approximate and no responsibility is taken for any error, omission or mile-statement. This plan is for illustrative purposes only and should be used as such by any prospective purchaser. The services, systems and appliances shown have not been tested and no guarantee as to their operability or efficiency can be given.