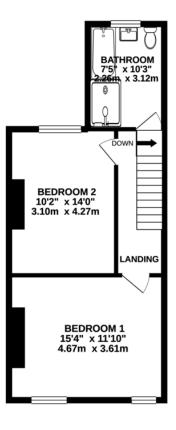

The elegant entrance hall leads to a good sized lounge, there is a separate sitting/dining room, a kitchen and stairs lead down to the useful basement which is currently used for storage. To the first floor there are two excellent double bedrooms and a large bathroom with a four piece white suite. Love Lane is a very pleasant cul de sac which is convenient for local amenities as well as the more comprehensive facilities in Stockport Town centre which are just a 0.6 mile walk away. Stockport train station and Heaton Chapel train station are 0.8 and 1.2 mile walks away. Viewing highly recommended.

## TOTAL FLOOR AREA: 1103 sq.ft. (102.5 sq.m.) approx.

Whilst every attempt has been made to ensure the accuracy of the floorplan contained here, measurements of doors, windows, rooms and any other items are approximate and no responsibility is taken for any error, omission or mile-statement. This plan is for illustrative purposes only and should be used as such by any prospective purchaser. The services, systems and appliances shown have not been tested and no guarantee as to their operability or efficiency can be given.