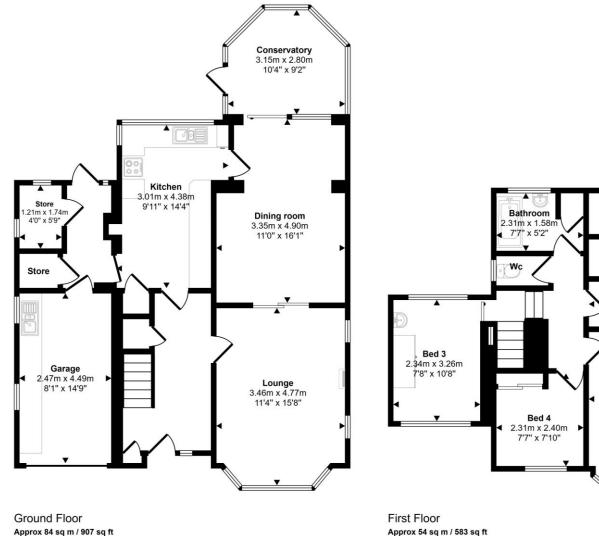

sales@john-mellor.co.uk

This floorplan is only for illustrative purposes and is not to scale. Measurements of rooms, doors, windows, and any items are approximate and no responsibility is taken for any error, omission or mis-statement. Icons of items such as bathroom suites are representations only and may not look like the real items. Made with Made Snappy 360.

Bed 2 3.43m x 3.59m 11'3" x 11'9"

Bed 1

3.54m x 4.13m

11'7" x 13'7"