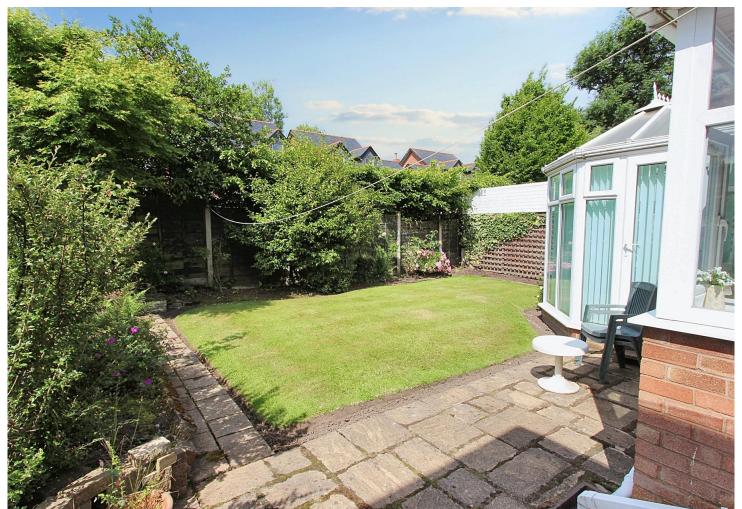

A driveway provides off road parking and leads to the garage with an up and over door. Special note should also be made of the very pleasant rear garden which has a westerly aspect, lawn, patio and stocked borders. Marlborough Drive is convenient for local amenities in both Heaton Chapel and Heaton Moor catering for the everyday wants and needs together with bars, restaurants, cafes and schools for all ages. For the commuter Heaton Chapel train station is just a 0.5 mile walk away and operates into both Stockport and Manchester centres. Leasehold for the remainder of a 999 year term from 1957 with a ground rent of £7.50 per annum. Council tax band E.