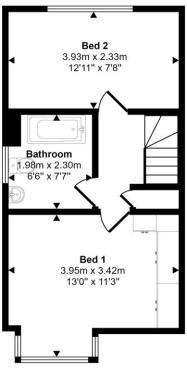

## Guide Price £340,000

Must be viewed! A stunning two double bedroom property situated on the end of a row of four homes and benefitting from a private pathway at the side leading to the delightful rear garden which is mainly laid to lawn and further benefitting from a paved patio area. The beautifully presented accommodation is tastefully decorated throughout and includes a hall, an excellent size lounge with a bay to the front, a dining room opens into the beautifully re-fitted kitchen and completing the ground floor is the conservatory with double opening patio doors to the rear garden. Stairs from the lounge lead to the first floor where the two double bedrooms and attractive bathroom with a white suite will be found.

There is a pull down ladder on the landing giving access to the loft space which has boarding for storage and a light. The property is upvc double glazed and gas centrally heated, the boiler having been replaced in 2021. There is parking to the front which completes this outstanding home. Crossgate Mews is convenient for local amenities catering for most of the everyday wants and needs including shops, schools for all ages and Heaton Mersey common which is an excellent place for walking with a network of paths across the site. In addition for the commuter East Didsbury Metrolink and train station are a 0.5 mile and 0.8 mile walk away. Leasehold for the remainder of a 999 year term from 1986 with a ground rent of £50.00 per annum. Council tax band C.

sales@john-mellor.co.uk

Approx 39 sq m / 424 sq ft
First Floor

First Floor Approx 31 sq m / 336 sq ft

This floorplan is only for illustrative purposes and is not to scale. Measurements of rooms, doors, windows, and any items are approximate and no responsibility is taken for any error, omission or mis-statement. Icons of items such as bathroom suites are representations only and may not look like the real items. Made with Made Snappy 360.