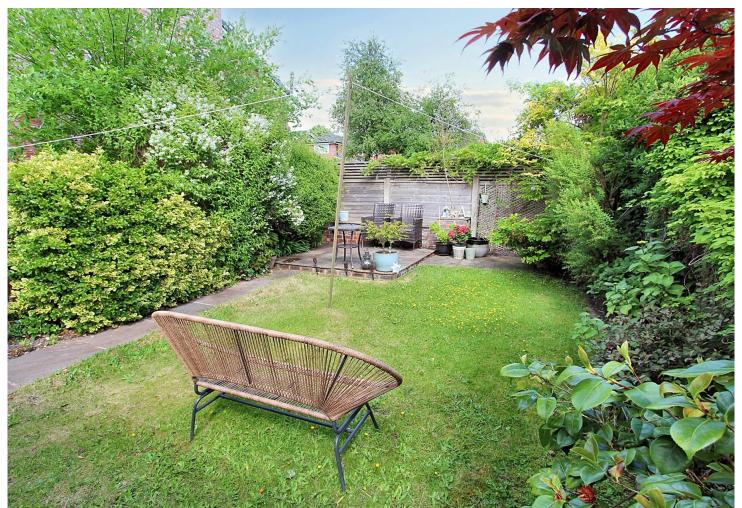

## Guide Price £340,000

Must be viewed! A stunning two double bedroom property situated on the end of a row of four homes and benefitting from a private pathway at the side leading to the delightful rear garden which is mainly laid to lawn and further benefitting from a paved patio area. The beautifully presented accommodation is tastefully decorated throughout and includes a hall, an excellent size lounge with a bay to the front, a dining room opens into the beautifully re-fitted kitchen and completing the ground floor is the conservatory with double opening patio doors to the rear garden. Stairs from the lounge lead to the first floor where the two double bedrooms and attractive bathroom with a white suite will be found.

There is a pull down ladder on the landing giving access to the loft space which has boarding for storage and a light. The property is upvc double glazed and gas centrally heated, the boiler having been replaced in 2021. There is parking to the front which completes this outstanding home. Crossgate Mews is convenient for local amenities catering for most of the everyday wants and needs including shops, schools for all ages and Heaton Mersey common which is an excellent place for walking with a network of paths across the site. In addition for the commuter East Didsbury Metrolink and train station are a 0.5 mile and 0.8 mile walk away. Leasehold for the remainder of a 999 year term from 1986 with a ground rent of £50.00 per annum. Council tax band C.