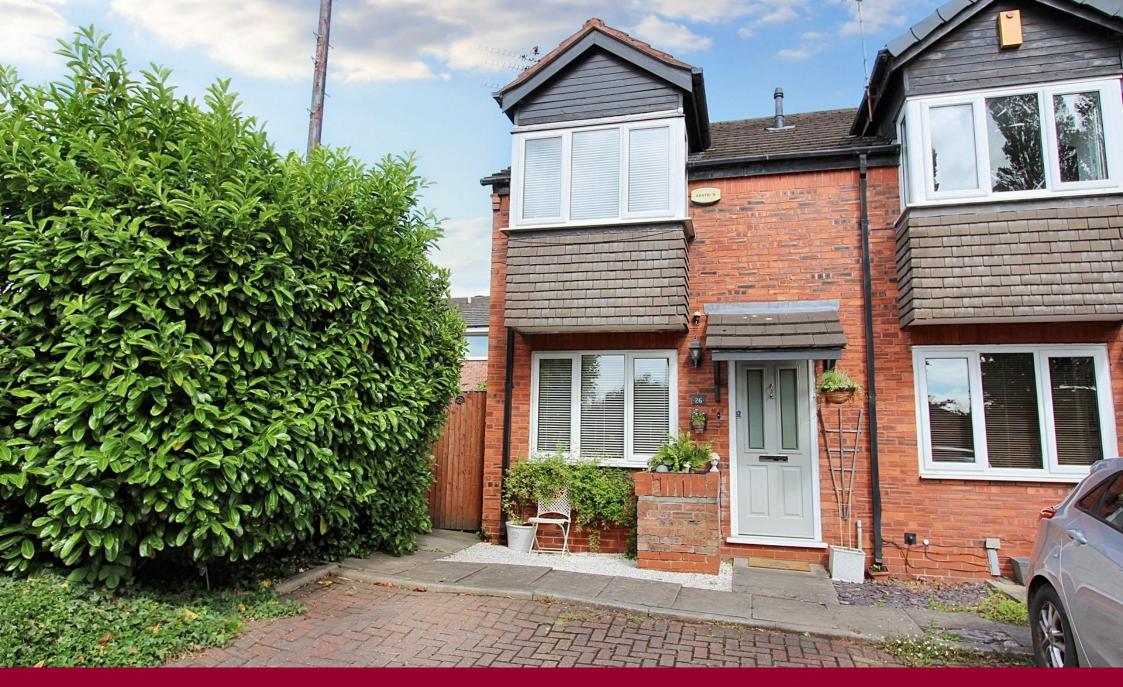

26 Crossgate Mews, Heaton Mersey, Stockport, SK4 3AP

**John**Mellor

## Guide Price £340,000

Must be viewed! A stunning two double bedroom property situated on the end of a row of four homes and benefitting from a private pathway at the side leading to the delightful rear garden which is mainly laid to lawn and further benefitting from a paved patio area. The beautifully presented accommodation is tastefully decorated throughout and includes a hall, an excellent size lounge with a bay to the front, a dining room opens into the beautifully re-fitted kitchen and completing the ground floor is the conservatory with double opening patio doors to the rear garden. Stairs from the lounge lead to the first floor where the two double bedrooms and attractive bathroom with a white suite will be found.

There is a pull down ladder on the landing giving access to the loft space which has boarding for storage and a light. The property is upvc double glazed and gas centrally heated, the boiler having been replaced in 2021. There is parking to the front which completes this outstanding home. Crossgate Mews is convenient for local amenities catering for most of the everyday wants and needs including shops, schools for all ages and Heaton Mersey common which is an excellent place for walking with a network of paths across the site. In addition for the commuter East Didsbury Metrolink and train station are a 0.5 mile and 0.8 mile walk away. Leasehold for the remainder of a 999 year term from 1986 with a ground rent of £50.00 per annum. Council tax band C.