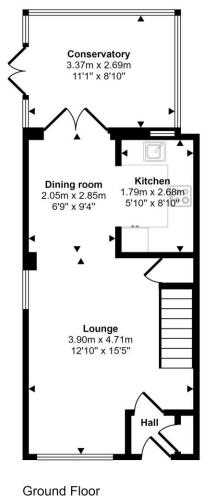

## Guide Price £340,000

Must be viewed! A stunning two double bedroom property situated on the end of a row of four homes and benefitting from a private pathway at the side leading to the delightful rear garden which is mainly laid to lawn and further benefitting from a paved patio area. The beautifully presented accommodation is tastefully decorated throughout and includes a hall, an excellent size lounge with a bay to the front, a dining room opens into the beautifully re-fitted kitchen and completing the ground floor is the conservatory with double opening patio doors to the rear garden. Stairs from the lounge lead to the first floor where the two double bedrooms and attractive bathroom with a white suite will be found.

sales@john-mellor.co.uk

Approx 39 sq m / 424 sq ft
First Floor

First Floor Approx 31 sq m / 336 sq ft

This floorplan is only for illustrative purposes and is not to scale. Measurements of rooms, doors, windows, and any items are approximate and no responsibility is taken for any error, omission or mis-statement. Icons of items such as bathroom suites are representations only and may not look like the real items. Made with Made Snappy 360.