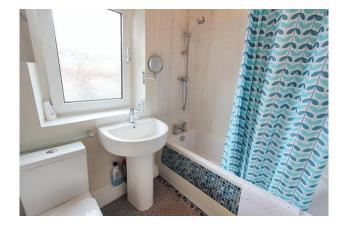

Stairs from the inner hall lead to the first floor where there are two bedrooms and a modern bathroom with a white suite. A pull down ladder from the landing leads up to a useful loft area for storage. Naturally the property is gas centrally heated and the windows are upvc double glazed. Completing the property is the rear garden which is enclosed and has a paved area and raised borders. The property is leasehold for the remainder of a 1000 year term from 1933 with a £4.00 per annum ground rent. Council tax band B. Viewing recommended.