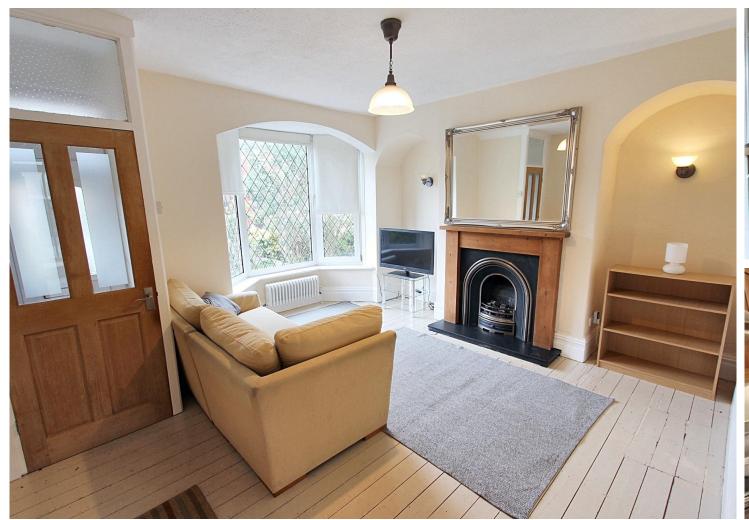

## Guide Price £240,000

A most attractive two bedroom garden terrace property situated on a very pleasant cul-de-sac bordering Heaton Chapel and extremely convenient for local amenities catering for most of the everyday wants and needs including shops, bars, restaurants, cafes and Highfield Country Park. For the commuter Levenshulme and Heaton Chapel train stations are both a 0.9 mile walk away and operate into both Stockport and Manchester centres. The bright and airy accommodation is neatly laid out and the ground floor includes a vestibule, a good size lounge with a feature fireplace, a modern kitchen diner with understairs storage and there is a glass lean-to at the rear.