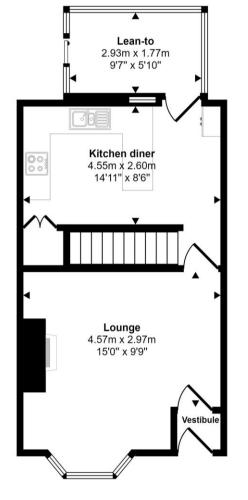

## Guide Price £240,000

A most attractive two bedroom garden terrace property situated on a very pleasant cul-de-sac bordering Heaton Chapel and extremely convenient for local amenities catering for most of the everyday wants and needs including shops, bars, restaurants, cafes and Highfield Country Park. For the commuter Levenshulme and Heaton Chapel train stations are both a 0.9 mile walk away and operate into both Stockport and Manchester centres. The bright and airy accommodation is neatly laid out and the ground floor includes a vestibule, a good size lounge with a feature fireplace, a modern kitchen diner with understairs storage and there is a glass lean-to at the rear.

Ground Floor Approx 41 sq m / 436 sq ft

First Floor Approx 34 sq m / 362 sq ft

This floorplan is only for illustrative purposes and is not to scale. Measurements of rooms, doors, windows, and any items are approximate and no responsibility is taken for any error, omission or mis-statement. Icons of items such as bathroom suites are representations only and may not look like the real items. Made with Made Snappy 360.