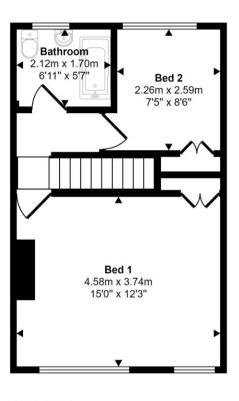

Stairs from the inner hall lead to the first floor where there are two bedrooms and a modern bathroom with a white suite. A pull down ladder from the landing leads up to a useful loft area for storage. Naturally the property is gas centrally heated and the windows are upvc double glazed. Completing the property is the rear garden which is enclosed and has a paved area and raised borders. The property is leasehold for the remainder of a 1000 year term from 1933 with a £4.00 per annum ground rent. Council tax band B. Viewing recommended.

Ground Floor Approx 41 sq m / 436 sq ft

First Floor Approx 34 sq m / 362 sq ft

This floorplan is only for illustrative purposes and is not to scale. Measurements of rooms, doors, windows, and any items are approximate and no responsibility is taken for any error, omission or mis-statement. Icons of items such as bathroom suites are representations only and may not look like the real items. Made with Made Snappy 360.