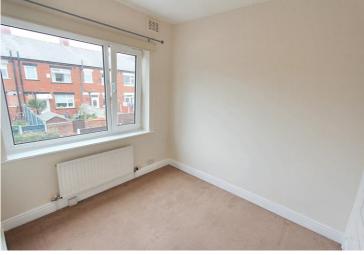

Stairs from the inner hall lead to the first floor where there are two bedrooms and a modern bathroom with a white suite. A pull down ladder from the landing leads up to a useful loft area for storage. Naturally the property is gas centrally heated and the windows are upvc double glazed. Completing the property is the rear garden which is enclosed and has a paved area and raised borders. The property is leasehold for the remainder of a 1000 year term from 1933 with a £4.00 per annum ground rent. Council tax band B. Viewing recommended.