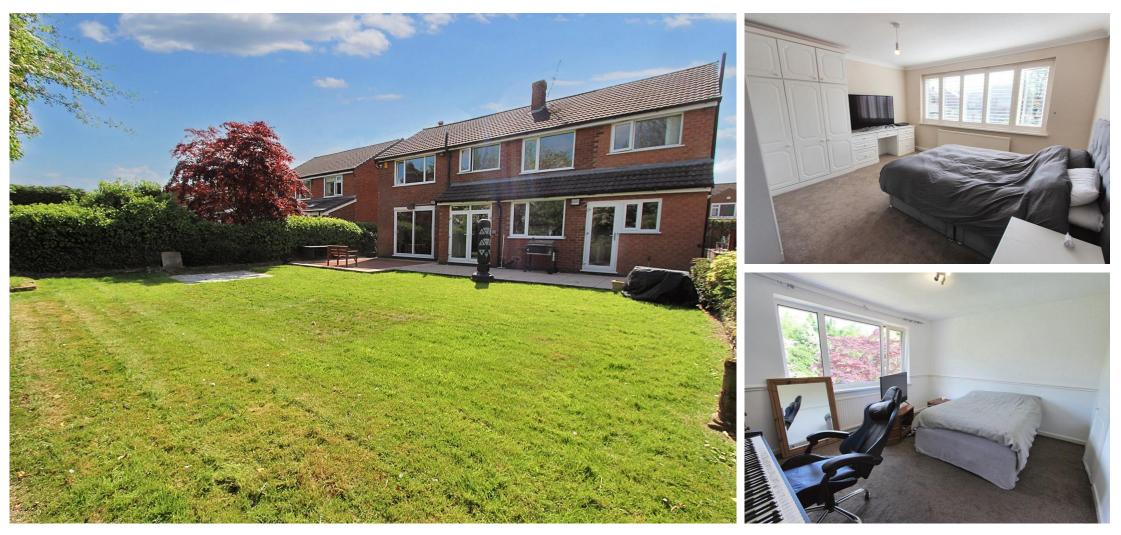

## Guide Price £895,000

It is with great pleasure that we offer for sale this delightful five bedroom detached family home which occupies an excellent plot on one of the most prestigious roads in Heaton Moor, backing directly on to Heaton Moor Golf Course. In our opinion the bright and airy living accommodation would ideally suit the wants and needs of the growing family and has been substantially extended to include a porch, a spacious and welcoming hall, a downstairs cloaks/wc, three reception rooms, a most attractive kitchen diner with patio doors, a large utility room and a shower room. A staircase from the hall leads to the large first floor landing where the five bedrooms and two bathrooms will be found.

Naturally the property is double glazed and is warmed by gas central heating, new boiler 2014. A double width brick block driveway provides off road parking and there is also an integral brick garage. A most noteworthy feature of the property is the fantastic rear garden which backs on to the Golf Course and has well stocked borders, a lawned area and patio area. Sevenoaks Avenue is extremely convenient for local amenities including shops, bars, restaurants, cafes, schools for all ages, sports facilities and the beautiful boutique Savoy cinema. For the commuter Heaton Chapel train station is just a 0.6 mile walk away and operates into both Stockport and Manchester centres. Leasehold for remainder of a 999 year term from 1961 with a ground rent of £18.00 per annum. Council tax band G. Must be viewed!