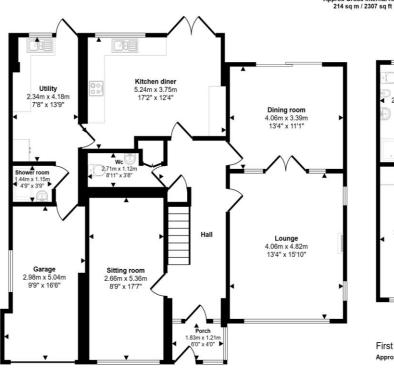

JohnMellor

www.john-mellor.co.uk

sales@john-mellor.co.uk

0161 442 4142

Ground Floor Approx 117 sq m / 1262 sq ft

Approx Gross Internal Area

First Floor Approx 97 sq m / 1045 sq ft

This floorplan is only for illustrative purposes and is not to scale. Measurements of rooms, doors, windows, and any items are approximate and no responsibility is taken for any error, omission or mis-statement, Icons of items such as bathroom suites are representations only and may not look like the real items. Made with Made Snappy 360.