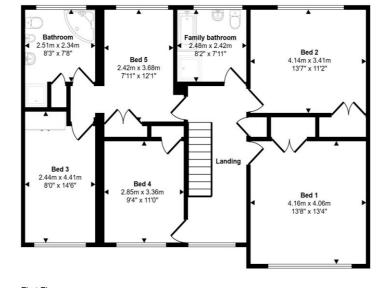

JohnMellor

www.john-mellor.co.uk

sales@john-mellor.co.uk

0161 442 4142

Ground Floor Approx 117 sq m / 1262 sq ft

Approx Gross Internal Area

First Floor Approx 97 sq m / 1045 sq ft

This floorplan is only for illustrative purposes and is not to scale. Measurements of rooms, doors, windows, and any items are approximate and no responsibility is taken for any error, omission or mis-statement, Icons of items such as bathroom suites are representations only and may not look like the real items. Made with Made Snappy 360.