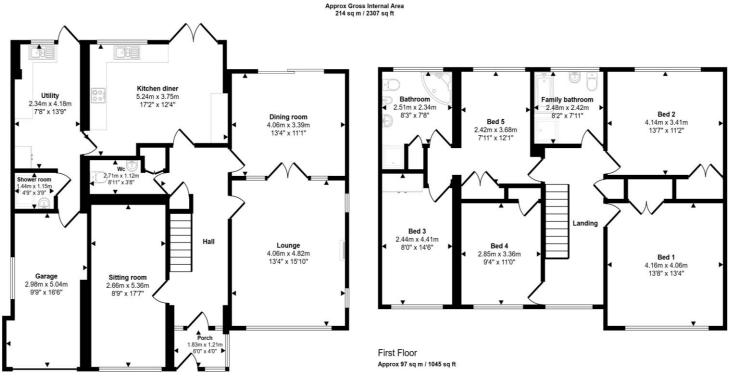

sales@john-mellor.co.uk

www.john-mellor.co.uk

**John**Mellor

Ground Floor Approx 117 sq m / 1262 sq ft

This floorplan is only for illustrative purposes and is not to scale. Measurements of rooms, doors, windows, and any items are approximate and no responsibility is taken for any error, omission or mis-statement. Icons of items such as bathroom suites are representations only and may not look like the real items. Made with Made Snappy 360.

## **JohnMellor**

182 Heaton Moor Road, Heaton Moor, Stockport, Cheshire, SK4 4DU Tel: 0161 442 4142 sales@john-mellor.co.uk www.john-mellor.co.uk

IMPORTANT! These particulars and floor plans are set out as a general outline only for the guidance of intending purchasers or lessees and do not constitute part of an offer or contract, nor may they be regarded as representations. All interested parties must themselves verify their accuracy. All measurements are approximate. The agents have not tested any apparatus, equipment, fixtures, fittings or services and so cannot verify that they are in working order, or fit for purpose. The buyer is advised to obtain verification from their solicitor or surveyor. J273