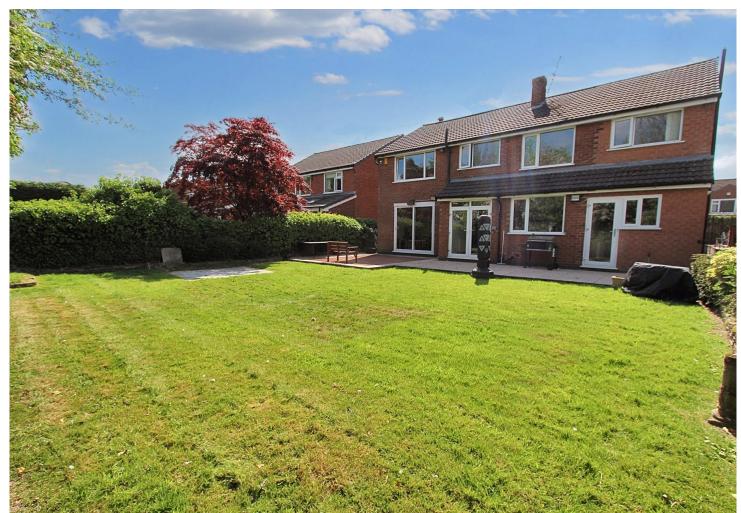

## Offers Over £925,000

It is with great pleasure that we offer for sale this delightful five bedroom detached family home which occupies an excellent plot on one of the most prestigious roads in Heaton Moor, backing directly on to Heaton Moor Golf Course. In our opinion the bright and airy living accommodation would ideally suit the wants and needs of the growing family and has been substantially extended to include a porch, a spacious and welcoming hall, a downstairs cloaks/wc, three reception rooms, a most attractive kitchen diner with patio doors, a large utility room and a shower room. A staircase from the hall leads to the large first floor landing where the five bedrooms and two bathrooms will be found.

Naturally the property is double glazed and is warmed by gas central heating, new boiler 2014. A double width brick block driveway provides off road parking and there is also an integral brick garage. A most noteworthy feature of the property is the fantastic rear garden which backs on to the Golf Course and has well stocked borders, a lawned area and patio area. Sevenoaks Avenue is extremely convenient for local amenities including shops, bars, restaurants, cafes, schools for all ages, sports facilities and the beautiful boutique Savoy cinema. For the commuter Heaton Chapel train station is just a 0.6 mile walk away and operates into both Stockport and Manchester centres. Leasehold for remainder of a 999 year term from 1961 with a ground rent of £18.00 per annum. Council tax band G. Must be viewed!