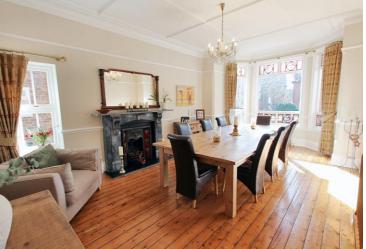

## Offers Over £1,000,000

Simply stunning! A magnificent six bedroom period family home boasting superb accommodation over four floors and retaining the charm and character of it's bygone era. The property has been very much loved over the years and is sure to appeal to even the most discerning of buyers. Upon entering the property the quality of the fixtures and fittings becomes immediately apparent and the welcoming hall benefits from a stained glass entrance door and surround, there are two excellent reception rooms, a beautifully fitted dining kitchen and completing the ground floor is the wc off the hall. A staircase leads to the lower ground floor where a large family room leads out to the garden and there is a fitness room, wine cellar and a storage room. A beautiful staircase from the hall leads to the spacious first floor landing, also with a large stained glass window, and there are three double bedrooms, one with an en-suite, and a most attractive family bathroom.