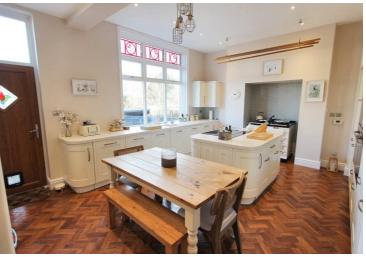

## Offers Over £1,000,000

Simply stunning! A magnificent six bedroom period family home boasting superb accommodation over four floors and retaining the charm and character of it's bygone era. The property has been very much loved over the years and is sure to appeal to even the most discerning of buyers. Upon entering the property the quality of the fixtures and fittings becomes immediately apparent and the welcoming hall benefits from a stained glass entrance door and surround, there are two excellent reception rooms, a beautifully fitted dining kitchen and completing the ground floor is the wc off the hall. A staircase leads to the lower ground floor where a large family room leads out to the garden and there is a fitness room, wine cellar and a storage room. A beautiful staircase from the hall leads to the spacious first floor landing, also with a large stained glass window, and there are three double bedrooms, one with an en-suite, and a most attractive family bathroom.