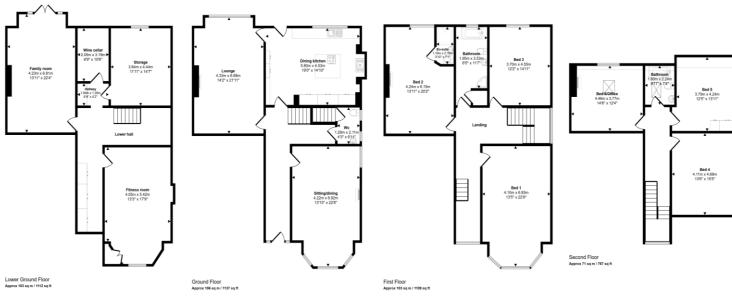

## Offers Over £1,000,000

Simply stunning! A magnificent six bedroom period family home boasting superb accommodation over four floors and retaining the charm and character of it's bygone era. The property has been very much loved over the years and is sure to appeal to even the most discerning of buyers. Upon entering the property the quality of the fixtures and fittings becomes immediately apparent and the welcoming hall benefits from a stained glass entrance door and surround, there are two excellent reception rooms, a beautifully fitted dining kitchen and completing the ground floor is the wc off the hall. A staircase leads to the lower ground floor where a large family room leads out to the garden and there is a fitness room, wine cellar and a storage room. A beautiful staircase from the hall leads to the spacious first floor landing, also with a large stained glass window, and there are three double bedrooms, one with an en-suite, and a most attractive family bathroom.

A further staircase leads to the second floor where the three remaining double bedrooms and second bathroom will be found. Naturally the property is equipped with a modern gas central heating and water heating system. There is off road parking to the front of the property, a garage to the rear and completing this outstanding home is the large rear garden with an extensive lawn, patio areas and elevated decked area. Lea Road is incredibly convenient for all the amenities Heaton Moor has to offer including shops, bars, restaurants, cafes, schools, sports facilities and the amazing Savoy cinema. For the commuter Heaton Chapel train station is just a 0.3 mile walk away and operates into both Stockport and Manchester centres. Freehold with a chief rent of £2.50 per annum. Council tax band F. Must be viewed!