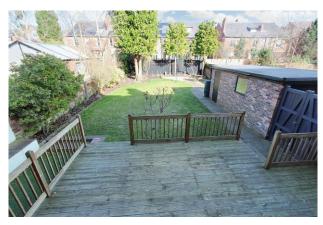

A further staircase leads to the second floor where the three remaining double bedrooms and second bathroom will be found. Naturally the property is equipped with a modern gas central heating and water heating system. There is off road parking to the front of the property, a garage to the rear and completing this outstanding home is the large rear garden with an extensive lawn, patio areas and elevated decked area. Lea Road is incredibly convenient for all the amenities Heaton Moor has to offer including shops, bars, restaurants, cafes, schools, sports facilities and the amazing Savoy cinema. For the commuter Heaton Chapel train station is just a 0.3 mile walk away and operates into both Stockport and Manchester centres. Freehold with a chief rent of £2.50 per annum. Council tax band F. Must be viewed!