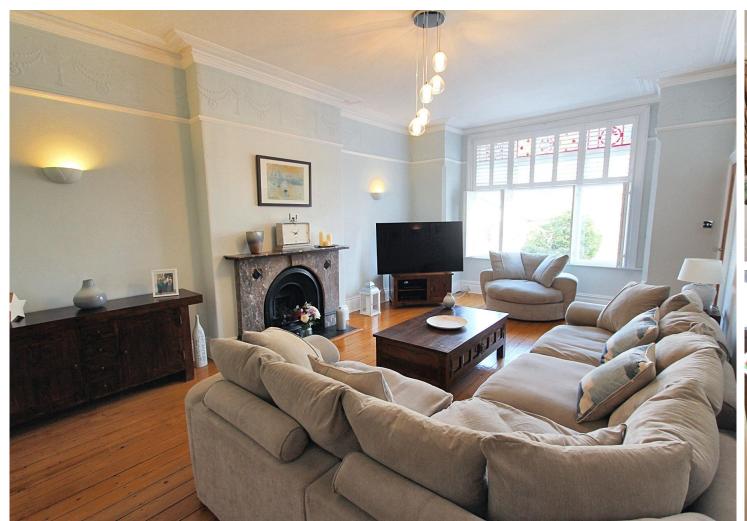

## Offers Over £1,000,000

Simply stunning! A magnificent six bedroom period family home boasting superb accommodation over four floors and retaining the charm and character of it's bygone era. The property has been very much loved over the years and is sure to appeal to even the most discerning of buyers. Upon entering the property the quality of the fixtures and fittings becomes immediately apparent and the welcoming hall benefits from a stained glass entrance door and surround, there are two excellent reception rooms, a beautifully fitted dining kitchen and completing the ground floor is the wc off the hall. A staircase leads to the lower ground floor where a large family room leads out to the garden and there is a fitness room, wine cellar and a storage room. A beautiful staircase from the hall leads to the spacious first floor landing, also with a large stained glass window, and there are three double bedrooms, one with an en-suite, and a most attractive family bathroom.