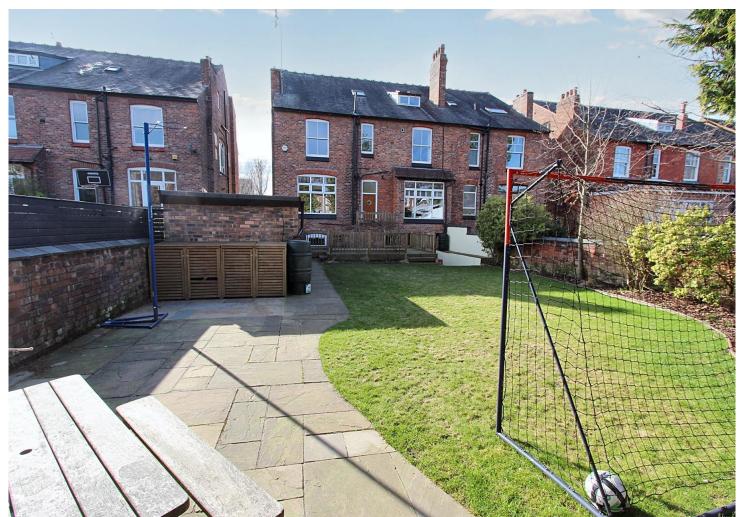

A further staircase leads to the second floor where the three remaining double bedrooms and second bathroom will be found. Naturally the property is equipped with a modern gas central heating and water heating system. There is off road parking to the front of the property, a garage to the rear and completing this outstanding home is the large rear garden with an extensive lawn, patio areas and elevated decked area. Lea Road is incredibly convenient for all the amenities Heaton Moor has to offer including shops, bars, restaurants, cafes, schools, sports facilities and the amazing Savoy cinema. For the commuter Heaton Chapel train station is just a 0.3 mile walk away and operates into both Stockport and Manchester centres. Freehold with a chief rent of £2.50 per annum. Council tax band F. Must be viewed!