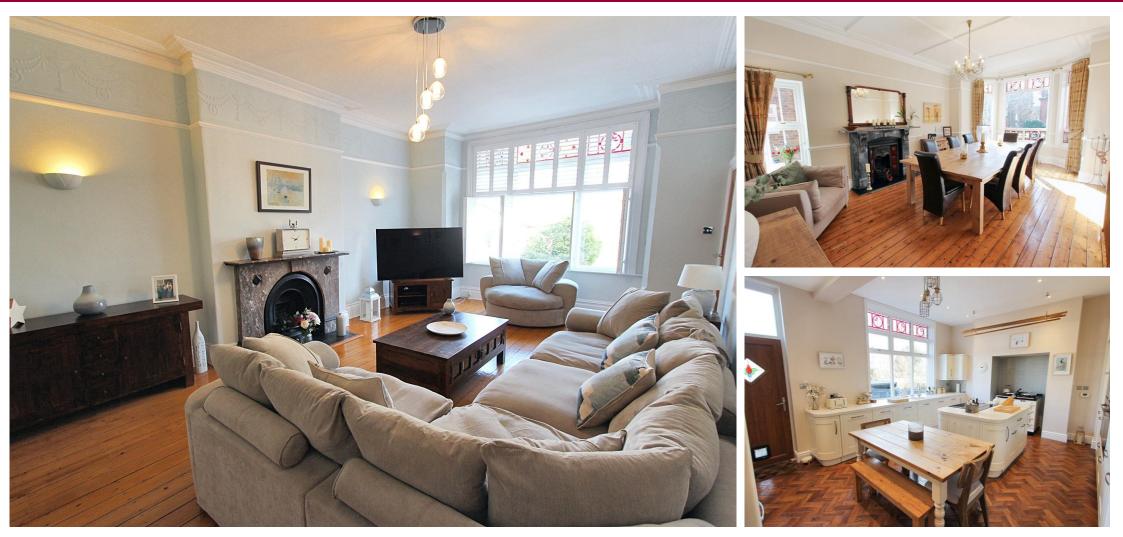

## Guide Price £1,100,000

Simply stunning! A magnificent six bedroom period family home boasting superb accommodation over four floors and retaining the charm and character of it's bygone era. The property has been very much loved over the years and is sure to appeal to even the most discerning of buyers. Upon entering the property the quality of the fixtures and fittings becomes immediately apparent and the welcoming hall benefits from a stained glass entrance door and surround, there are two excellent reception rooms, a beautifully fitted dining kitchen and completing the ground floor is the wc off the hall. A staircase leads to the lower ground floor where a large family room leads out to the garden and there is a fitness room, wine cellar and a storage room. A beautiful staircase from the hall leads to the spacious first floor landing, also with a large stained glass window, and there are three double bedrooms, one with an en-suite, and a most attractive family bathroom.