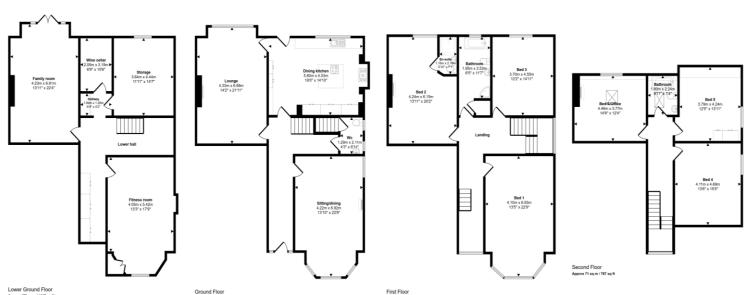

## Guide Price £1,100,000

Simply stunning! A magnificent six bedroom period family home boasting superb accommodation over four floors and retaining the charm and character of it's bygone era. The property has been very much loved over the years and is sure to appeal to even the most discerning of buyers. Upon entering the property the quality of the fixtures and fittings becomes immediately apparent and the welcoming hall benefits from a stained glass entrance door and surround, there are two excellent reception rooms, a beautifully fitted dining kitchen and completing the ground floor is the wc off the hall. A staircase leads to the lower ground floor where a large family room leads out to the garden and there is a fitness room, wine cellar and a storage room. A beautiful staircase from the hall leads to the spacious first floor landing, also with a large stained glass window, and there are three double bedrooms, one with an en-suite, and a most attractive family bathroom.

A further staircase leads to the second floor where the three remaining double bedrooms and second bathroom will be found. Naturally the property is equipped with a modern gas central heating and water heating system. There is off road parking to the front of the property, a garage to the rear and completing this outstanding home is the large rear garden with an extensive lawn, patio areas and elevated decked area. Lea Road is incredibly convenient for all the amenities Heaton Moor has to offer including shops, bars, restaurants, cafes, schools, sports facilities and the amazing Savoy cinema. For the commuter Heaton Chapel train station is just a 0.3 mile walk away and operates into both Stockport and Manchester centres. Freehold with a chief rent of £2.50 per annum. Council tax band F. Must be viewed!

**John**Mellor

www.john-mellor.co.uk

sales@john-mellor.co.uk

0161 442 4142

**John**Mellor

Approx Gross Internal Are 383 sq m / 4125 sq ft

ax 103 sq m / 1112 sq ft

x 106 sq m / 1137 sq f

head height below 1.5m

This floorplan is only for illustrative purposes and is not to scale. Measurements of moom, doors, windows, and any items are approximate and no responsibility is taken for any error, omission or mis-statement. Icons of items such as bathnoom suites are representations only and may not look like the mail items. Made with Made Shappy 360.