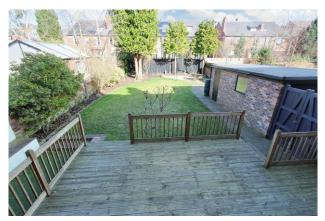

A further staircase leads to the second floor where the three remaining double bedrooms and second bathroom will be found. Naturally the property is equipped with a modern gas central heating and water heating system. There is off road parking to the front of the property, a garage to the rear and completing this outstanding home is the large rear garden with an extensive lawn, patio areas and elevated decked area. Lea Road is incredibly convenient for all the amenities Heaton Moor has to offer including shops, bars, restaurants, cafes, schools, sports facilities and the amazing Savoy cinema. For the commuter Heaton Chapel train station is just a 0.3 mile walk away and operates into both Stockport and Manchester centres. Freehold with a chief rent of £2.50 per annum. Council tax band F. Must be viewed!