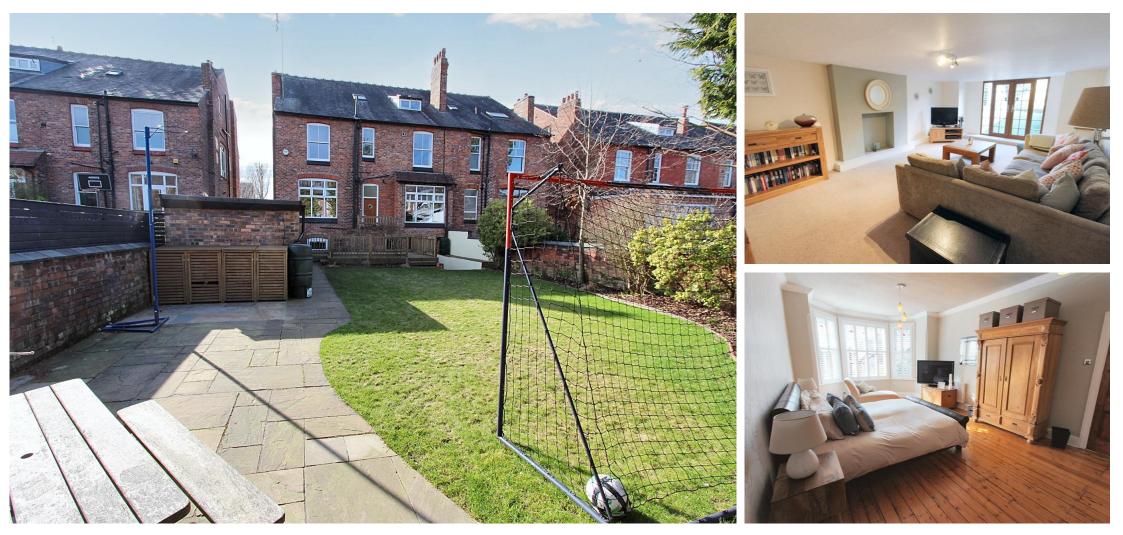

A further staircase leads to the second floor where the three remaining double bedrooms and second bathroom will be found. Naturally the property is equipped with a modern gas central heating and water heating system. There is off road parking to the front of the property, a garage to the rear and completing this outstanding home is the large rear garden with an extensive lawn, patio areas and elevated decked area. Lea Road is incredibly convenient for all the amenities Heaton Moor has to offer including shops, bars, restaurants, cafes, schools, sports facilities and the amazing Savoy cinema. For the commuter Heaton Chapel train station is just a 0.3 mile walk away and operates into both Stockport and Manchester centres. Freehold with a chief rent of £2.50 per annum. Council tax band F. Must be viewed!