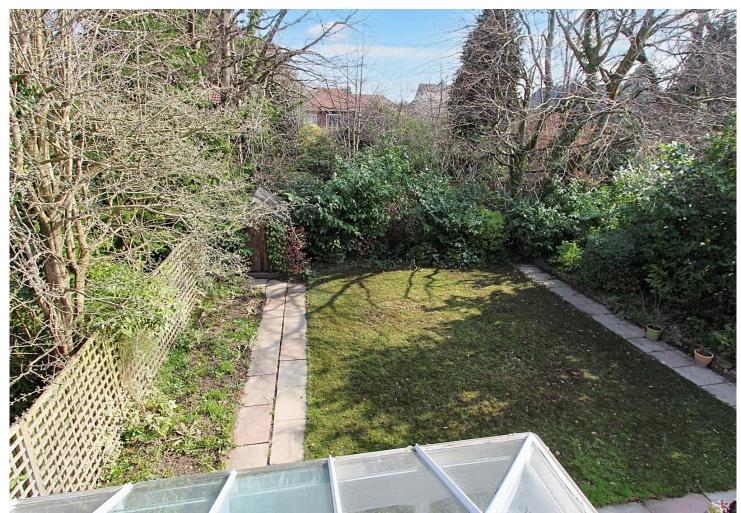

The bright and airy rooms are warmed by gas central heating and include a welcoming hall with a cloaks and wc off, two excellent size reception rooms, a beautifully fitted dining kitchen and there is a utility room. A turning staircase from the hall leads to the spacious first floor landing where the four bedrooms and the most attractive large family bathroom will be found. A block driveway provides off road parking and leads to an attached brick garage with an up and over door. Delightful lawned gardens to both the front and rear complete this outstanding family home. Freehold. Council tax band F. Must be viewed!