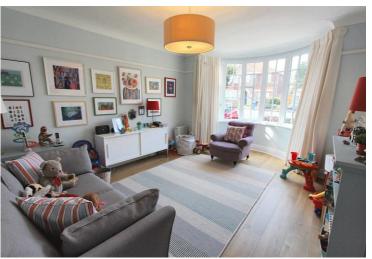

The bright and airy rooms are warmed by gas central heating and include a welcoming hall with a cloaks and wc off, two excellent size reception rooms, a beautifully fitted dining kitchen and there is a utility room. A turning staircase from the hall leads to the spacious first floor landing where the four bedrooms and the most attractive large family bathroom will be found. A block driveway provides off road parking and leads to an attached brick garage with an up and over door. Delightful lawned gardens to both the front and rear complete this outstanding family home. Freehold. Council tax band F. Must be viewed!