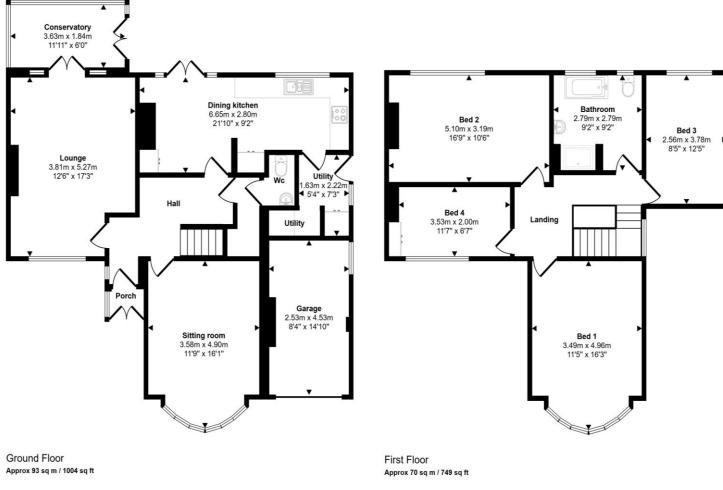

## Approx Gross Internal Area 163 sq m / 1753 sq ft

This floorplan is only for illustrative purposes and is not to scale. Measurements of rooms, doors, windows, and any items are approximate and no responsibility is taken for any error, omission or mis-statement. Icons of items such as bathroom suites are representations only and may not look like the real items. Made with Made Snappy 360.