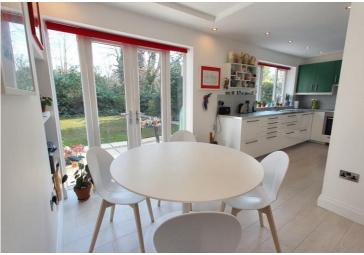

The bright and airy rooms are warmed by gas central heating and include a welcoming hall with a cloaks and wc off, two excellent size reception rooms, a beautifully fitted dining kitchen and there is a utility room. A turning staircase from the hall leads to the spacious first floor landing where the four bedrooms and the most attractive large family bathroom will be found. A block driveway provides off road parking and leads to an attached brick garage with an up and over door. Delightful lawned gardens to both the front and rear complete this outstanding family home. Freehold. Council tax band F. Must be viewed!