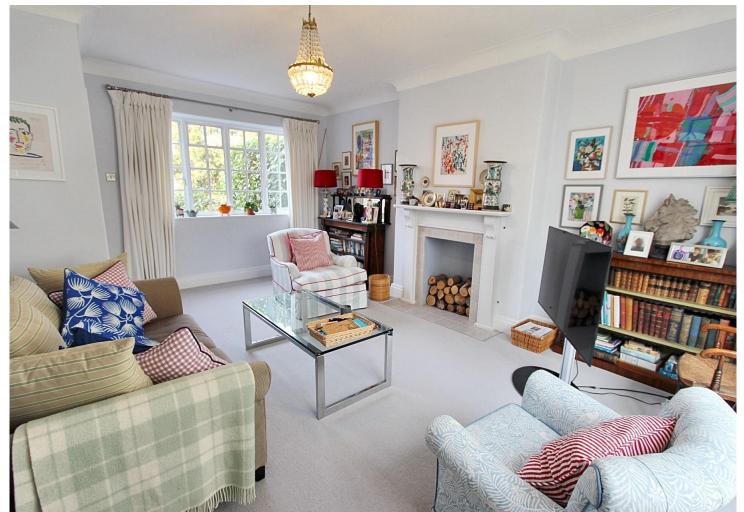

The bright and airy rooms are warmed by gas central heating and include a welcoming hall with a cloaks and wc off, two excellent size reception rooms, a beautifully fitted dining kitchen and there is a utility room. A turning staircase from the hall leads to the spacious first floor landing where the four bedrooms and the most attractive large family bathroom will be found. A block driveway provides off road parking and leads to an attached brick garage with an up and over door. Delightful lawned gardens to both the front and rear complete this outstanding family home. Freehold. Council tax band F. Must be viewed!