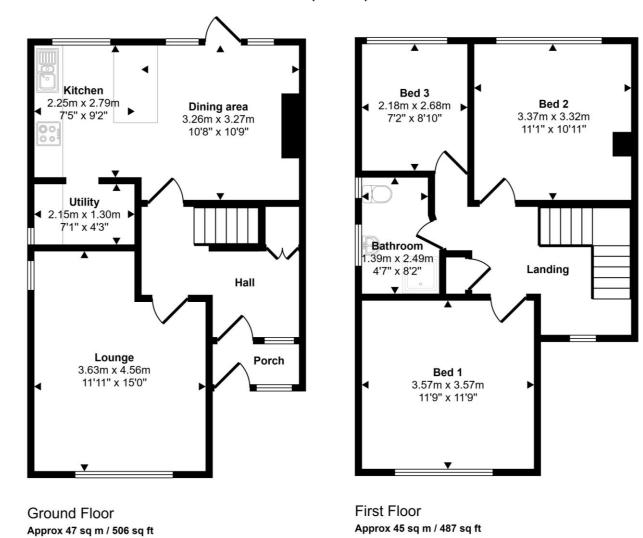

## Approx Gross Internal Area 92 sq m / 993 sq ft

This floorplan is only for illustrative purposes and is not to scale. Measurements of rooms, doors, windows, and any items are approximate and no responsibility is taken for any error, omission or mis-statement. Icons of items such as bathroom suites are representations only and may not look like the real items. Made with Made Snappy 360.