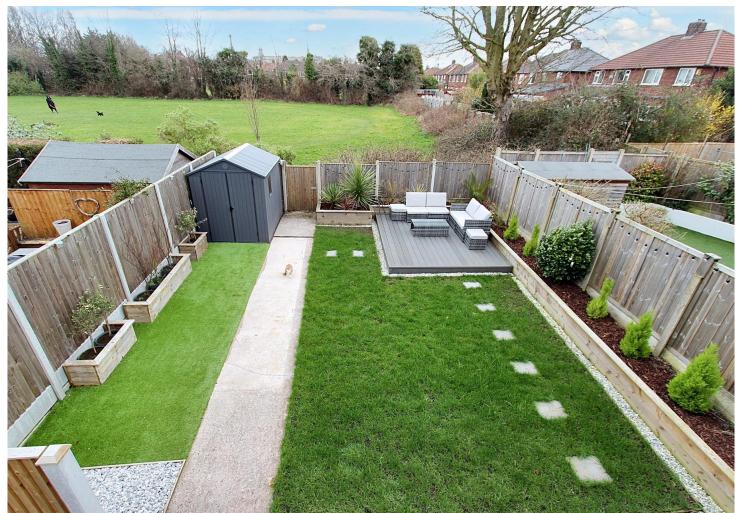

## Guide Price £410,000

Simply superb! A stunning larger style three bedroom semi detached family home which has undergone a rigorous schedule of improvement over the last few years and now offers "ready to move into" accommodation sure to please even the most discerning of buyers. Tastefully decorated throughout the light and airy rooms include a porch, a spacious hall, a large lounge and to the rear there is a dining area open into the refitted kitchen which also has a utility room off. A turning staircase from the hall leads to the first floor landing where the three excellent bedrooms and the bathroom will be found. Amongst the many fine improvements are re-wired electrics, new radiators, a re-fitted kitchen with built in appliances, replastered walls and the garden has had a complete makeover with composite decking, raised flower beds and replacement fencing.

There is a driveway providing off road parking and the rear garden backs onto a field and enjoys a high degree of privacy. Brookfold Road is situated in a popular and much sought after residential area and is convenient for local amenities in both The Heatons and Reddish catering for the everyday wants and needs. In addition for the commuter Heaton Chapel train station is just a 0.7 mile walk away and operates into both Stockport and Manchester centres. Leasehold for the remainder of a 999 year term from 1955 with a fixed ground rent of £5.00 per annum. Council tax band D.