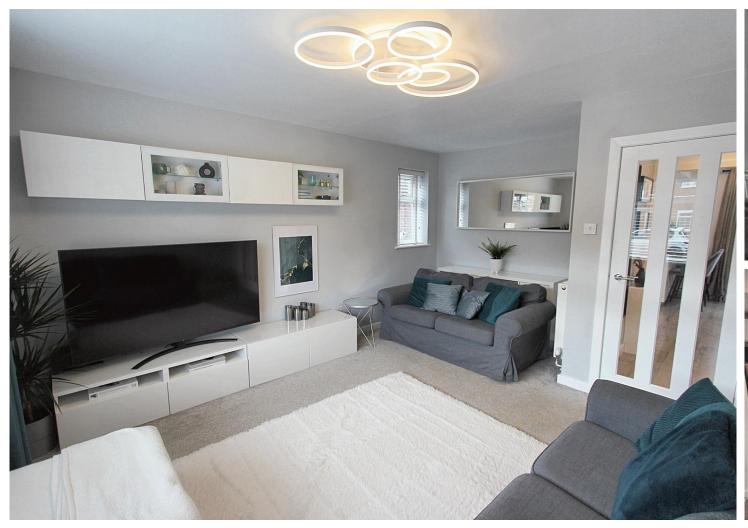

## Guide Price £410,000

Simply superb! A stunning larger style three bedroom semi detached family home which has undergone a rigorous schedule of improvement over the last few years and now offers "ready to move into" accommodation sure to please even the most discerning of buyers. Tastefully decorated throughout the light and airy rooms include a porch, a spacious hall, a large lounge and to the rear there is a dining area open into the refitted kitchen which also has a utility room off. A turning staircase from the hall leads to the first floor landing where the three excellent bedrooms and the bathroom will be found. Amongst the many fine improvements are re-wired electrics, new radiators, a re-fitted kitchen with built in appliances, replastered walls and the garden has had a complete makeover with composite decking, raised flower beds and replacement fencing.