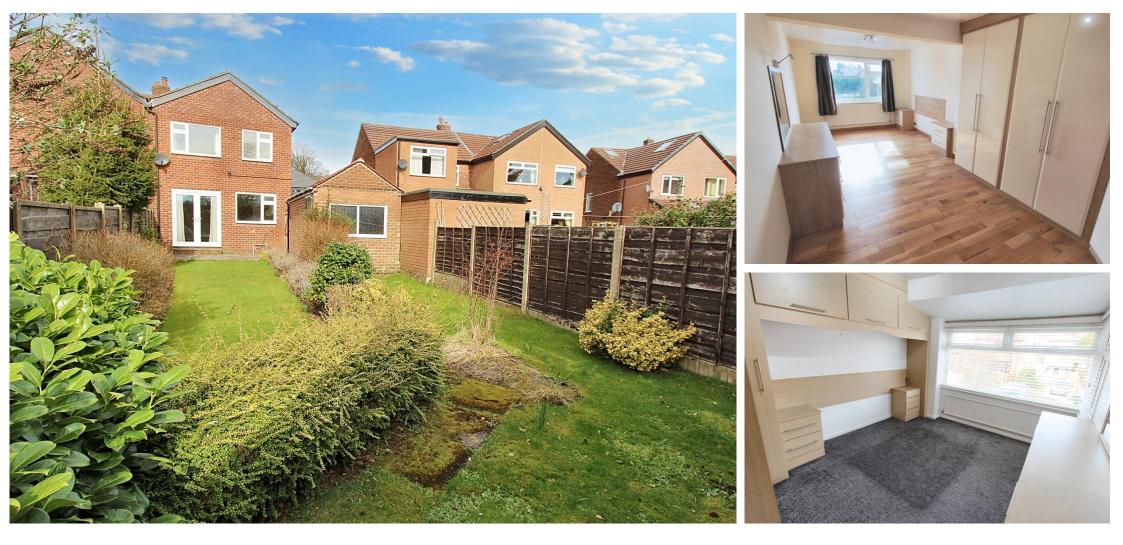

## Guide Price £370,000

Viewing highly recommended! A most attractive THREE DOUBLE BEDROOM semi detached family home affording accommodation which has a substantial two story extension to the rear and which in our opinion will ideally suit the growing family. The bright and airy rooms are gas centrally heated, cavity wall insulated and double glazed helping to give the property a very respectable C energy rating. Ground floor rooms include a welcoming hall with a wc off, a front lounge and the extended kitchen and extended sitting/dining room are open to each other, perfect for todays modern way of living. Stairs from the hall lead to the first floor where the three double bedrooms and the family bathroom with a white suite will be found.

A long driveway provides ample off road parking and leads to a detached brick garage (17'5" x 8'3" internal) with an up and over door, power and light supply. Completing this delightful property is the excellent rear garden which is a good size and has a southerly aspect. Park Drive is convenient for local amenities catering for most of the everyday wants and needs together with a bus service operating into both Stockport and Manchester centres. Heaton Chapel train station is also just a 1.1.mile walk away and there are schools for children of all ages. Freehold. Council tax band D.