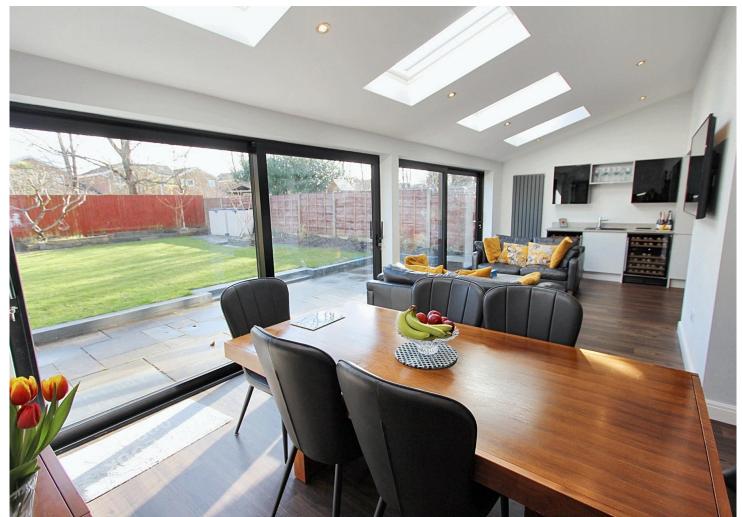

## Guide Price £675,000

Must be viewed! A simply stunning four bedroom detached family home which affords much improved living accommodation including a fantastic full width rear extension with Dekko low profile aluminium lift and slide patio doors. Built by Maunders to "The Calder" design the property boasts a spacious light and airy feel with ground floor rooms to include a porch, a hall with a downstairs wc off, a good size lounge opens into the open family sitting dining living area and this in turn leads into the beautifully fitted kitchen with quality built in appliances and a utility room off. From the hall the stairs lead to the first floor where the four bedrooms, the master being en-suite, and the family bathroom will be found.

Naturally the property is double glazed and gas centrally heated. A driveway provides ample off road parking and there is an attached double garage with an up and over door. Completing the property is the most attractive and excellent size rear garden which enjoys a good degree of privacy. Marlcroft Avenue is conveniently located for local shops, bars, restaurants, cafes, sports facilities and excellent schools for children of all ages. For the commuter Heaton Chapel train station is just a 1.1 mile walk away and operates into both Stockport and Manchester centres. Freehold and council tax band E.