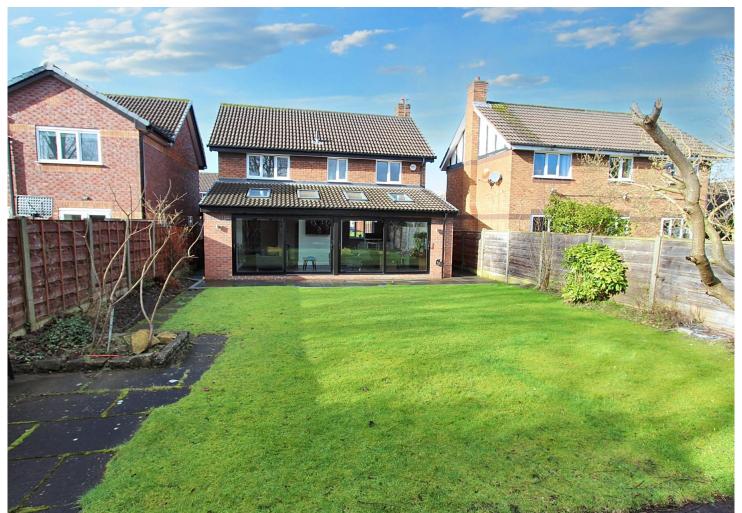

## Guide Price £675,000

Must be viewed! A simply stunning four bedroom detached family home which affords much improved living accommodation including a fantastic full width rear extension with Dekko low profile aluminium lift and slide patio doors. Built by Maunders to "The Calder" design the property boasts a spacious light and airy feel with ground floor rooms to include a porch, a hall with a downstairs wc off, a good size lounge opens into the open family sitting dining living area and this in turn leads into the beautifully fitted kitchen with quality built in appliances and a utility room off. From the hall the stairs lead to the first floor where the four bedrooms, the master being en-suite, and the family bathroom will be found.

Naturally the property is double glazed and gas centrally heated. A driveway provides ample off road parking and there is an attached double garage with an up and over door. Completing the property is the most attractive and excellent size rear garden which enjoys a good degree of privacy. Marlcroft Avenue is conveniently located for local shops, bars, restaurants, cafes, sports facilities and excellent schools for children of all ages. For the commuter Heaton Chapel train station is just a 1.1 mile walk away and operates into both Stockport and Manchester centres. Freehold and council tax band E.