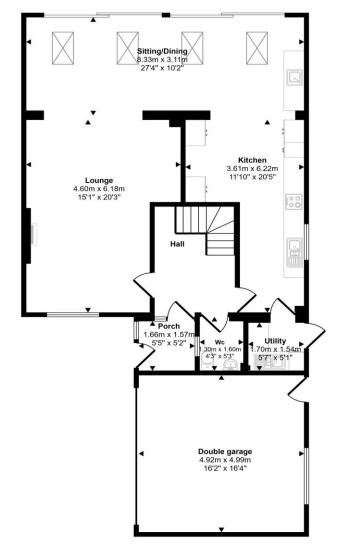

## Guide Price £675,000

Must be viewed! A simply stunning four bedroom detached family home which affords much improved living accommodation including a fantastic full width rear extension with Dekko low profile aluminium lift and slide patio doors. Built by Maunders to "The Calder" design the property boasts a spacious light and airy feel with ground floor rooms to include a porch, a hall with a downstairs wc off, a good size lounge opens into the open family sitting dining living area and this in turn leads into the beautifully fitted kitchen with quality built in appliances and a utility room off. From the hall the stairs lead to the first floor where the four bedrooms, the master being en-suite, and the family bathroom will be found.

First Floor Approx 52 sq m / 562 sq ft

Ground Floor Approx 113 sq m / 1218 sq ft

This floorplan is only for illustrative purposes and is not to scale. Measurements of rooms, doors, windows, and any items are approximate and no responsibility is taken for any error, omissission or mis-statement. Icons of items such as bathroom suites are representations only and may not look like the real items. Made with Made Snappy 360.