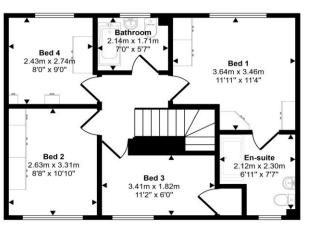

## Guide Price £675,000

Must be viewed! A simply stunning four bedroom detached family home which affords much improved living accommodation including a fantastic full width rear extension with Dekko low profile aluminium lift and slide patio doors. Built by Maunders to "The Calder" design the property boasts a spacious light and airy feel with ground floor rooms to include a porch, a hall with a downstairs wc off, a good size lounge opens into the open family sitting dining living area and this in turn leads into the beautifully fitted kitchen with quality built in appliances and a utility room off. From the hall the stairs lead to the first floor where the four bedrooms, the master being en-suite, and the family bathroom will be found.

First Floor Approx 52 sq m / 562 sq ft

Ground Floor Approx 113 sq m / 1218 sq ft

This floorplan is only for illustrative purposes and is not to scale. Measurements of rooms, doors, windows, and any items are approximate and no responsibility is taken for any error, omissission or mis-statement. Icons of items such as bathroom suites are representations only and may not look like the real items. Made with Made Snappy 360.