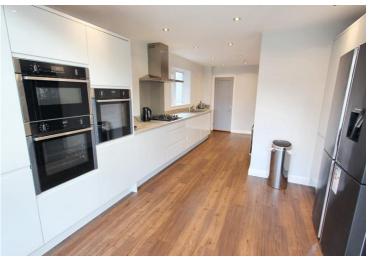

## Guide Price £675,000

Must be viewed! A simply stunning four bedroom detached family home which affords much improved living accommodation including a fantastic full width rear extension with Dekko low profile aluminium lift and slide patio doors. Built by Maunders to "The Calder" design the property boasts a spacious light and airy feel with ground floor rooms to include a porch, a hall with a downstairs wc off, a good size lounge opens into the open family sitting dining living area and this in turn leads into the beautifully fitted kitchen with quality built in appliances and a utility room off. From the hall the stairs lead to the first floor where the four bedrooms, the master being en-suite, and the family bathroom will be found.